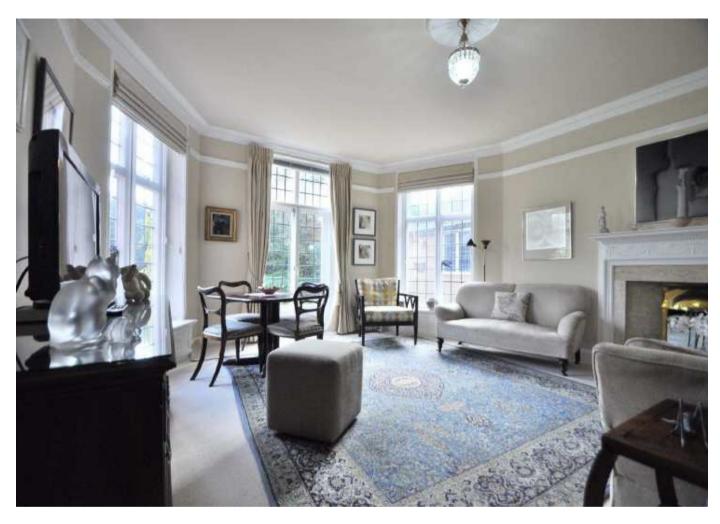

With accommodation including a large lounge with high ceilings and French doors leading to the terrace, a good size galley style kitchen with built in appliances, including dishwasher, washing machine, fridge freezer, a self-cleaning Di-Dietrich electric oven, an induction hob, The apartment benefits from Amtico flooring from the hallway through to the kitchen and family bathroom. The master bedroom which has a number of fitted wardrobes is served by a very well appointed en suite bathroom, which has excellent storage. The second bedroom has a wall of fitted wardrobes, storage is not in short supply here.

## **Room Dimensions:**

Entrance Hall

| Littlatice Hall    |                |
|--------------------|----------------|
| Lounge/Dining Room | 16'3 max x 15' |
| Kitchen            | 15'8 x 6'3     |
| Master Bedroom     | 15'4 x 9'6     |
| Ensuite Bathroom   |                |
| Bedroom 2          | 15'1 x 7'6     |
| Bathroom           |                |
| Outside            |                |
| Garage             | 21'1 x 9'1     |
| Store Room         | 9'1 x 8'       |
| Terrace            | 37'9 x 15'3    |