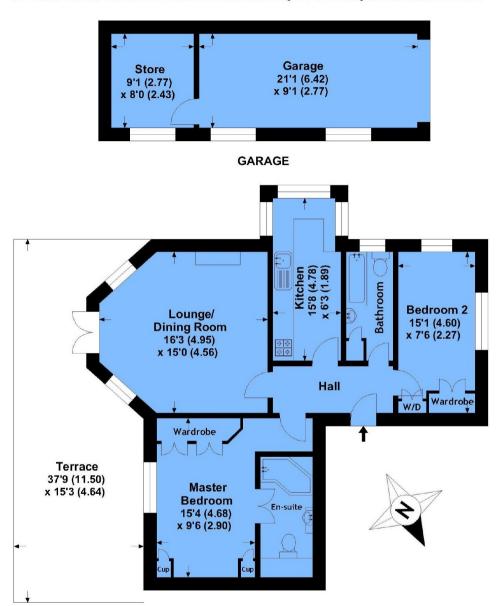

## **Room Dimensions:**

Entrance Hall

| Littlatice Hall    |                |
|--------------------|----------------|
| Lounge/Dining Room | 16'3 max x 15' |
| Kitchen            | 15'8 x 6'3     |
| Master Bedroom     | 15'4 x 9'6     |
| Ensuite Bathroom   |                |
| Bedroom 2          | 15'1 x 7'6     |
| Bathroom           |                |
| Outside            |                |
| Garage             | 21'1 x 9'1     |
| Store Room         | 9'1 x 8'       |
| Terrace            | 37'9 x 15'3    |

## Redholm

APPROX. GROSS INTERNAL FLOOR AREA 785.01 SQFT / 72.93 SQM.EX GARAGE/STORE .

This is for guidance only, not to scale and must not be relied upon as a statement of fact. Attention is drawn to the notice on these particulars.