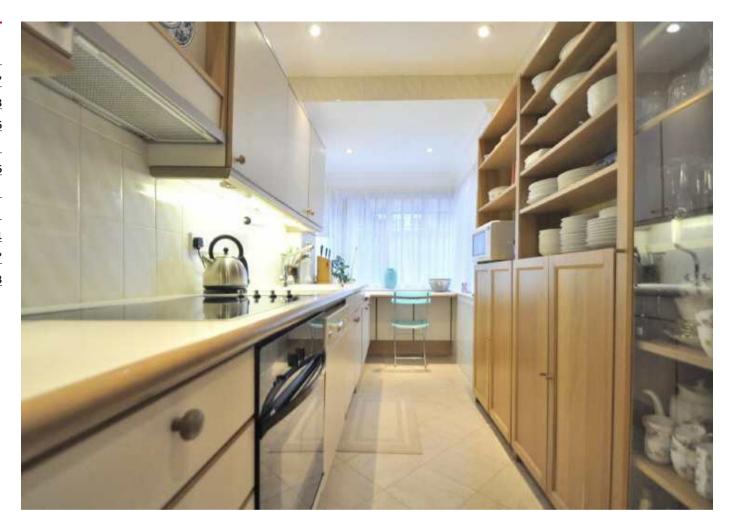

With accommodation including a large lounge with high ceilings and French doors leading to the terrace, a good size galley style kitchen with built in appliances, including dishwasher, washing machine, fridge freezer, a self-cleaning Di-Dietrich electric oven, an induction hob, The apartment benefits from Amtico flooring from the hallway through to the kitchen and family bathroom. The master bedroom which has a number of fitted wardrobes is served by a very well appointed en suite bathroom, which has excellent storage. The second bedroom has a wall of fitted wardrobes, storage is not in short supply here.