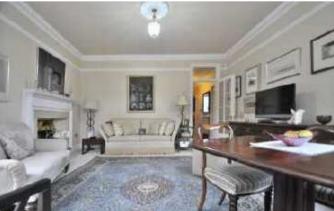

With accommodation including a large lounge with high ceilings and French doors leading to the terrace, a good size galley style kitchen with built in appliances, including dishwasher, washing machine, fridge freezer, a self-cleaning Di-Dietrich electric oven, an induction hob, The apartment benefits from Amtico flooring from the hallway through to the kitchen and family bathroom. The master bedroom which has a number of fitted wardrobes is served by a very well appointed en suite bathroom, which has excellent storage. The second bedroom has a wall of fitted wardrobes, storage is not in short supply here.

## **Room Dimensions:**

Entrance Hall

| Littlatice Hall    |                |
|--------------------|----------------|
| Lounge/Dining Room | 16'3 max x 15' |
| Kitchen            | 15'8 x 6'3     |
| Master Bedroom     | 15'4 x 9'6     |
| Ensuite Bathroom   |                |
| Bedroom 2          | 15'1 x 7'6     |
| Bathroom           |                |
| Outside            |                |
| Garage             | 21'1 x 9'1     |
| Store Room         | 9'1 x 8'       |
| Terrace            | 37'9 x 15'3    |