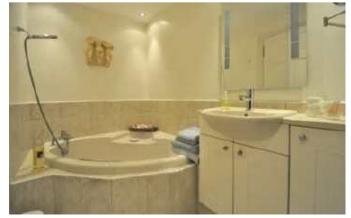

With accommodation including a large lounge with high ceilings and French doors leading to the terrace, a good size galley style kitchen with built in appliances, including dishwasher, washing machine, fridge freezer, a self-cleaning Di-Dietrich electric oven, an induction hob, The apartment benefits from Amtico flooring from the hallway through to the kitchen and family bathroom. The master bedroom which has a number of fitted wardrobes is served by a very well appointed en suite bathroom, which has excellent storage. The second bedroom has a wall of fitted wardrobes, storage is not in short supply here.