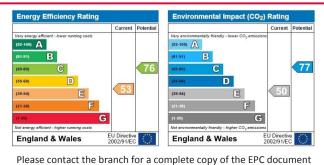

<u>Tenure:</u> Leasehold - share of freehold Lease term 125 years from 1/1/1988

Ground Rent: N/a

<u>Service Charge:</u> 1200 per Annum <u>Council Tax Band:</u> D £1,325.14