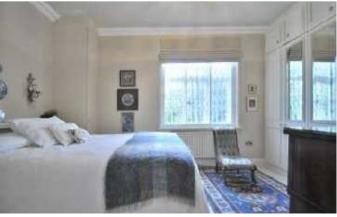

With accommodation including a large lounge with high ceilings and French doors leading to the terrace, a good size galley style kitchen with built in appliances, including dishwasher, washing machine, fridge freezer, a self-cleaning Di-Dietrich electric oven, an induction hob, The apartment benefits from Amtico flooring from the hallway through to the kitchen and family bathroom. The master bedroom which has a number of fitted wardrobes is served by a very well appointed en suite bathroom, which has excellent storage. The second bedroom has a wall of fitted wardrobes, storage is not in short supply here.

## **Room Dimensions:**

Entrance Hall

| Littlatice Hall    |                |
|--------------------|----------------|
| Lounge/Dining Room | 16'3 max x 15' |
| Kitchen            | 15'8 x 6'3     |
| Master Bedroom     | 15'4 x 9'6     |
| Ensuite Bathroom   |                |
| Bedroom 2          | 15'1 x 7'6     |
| Bathroom           |                |
| Outside            |                |
| Garage             | 21'1 x 9'1     |
| Store Room         | 9'1 x 8'       |
| Terrace            | 37'9 x 15'3    |