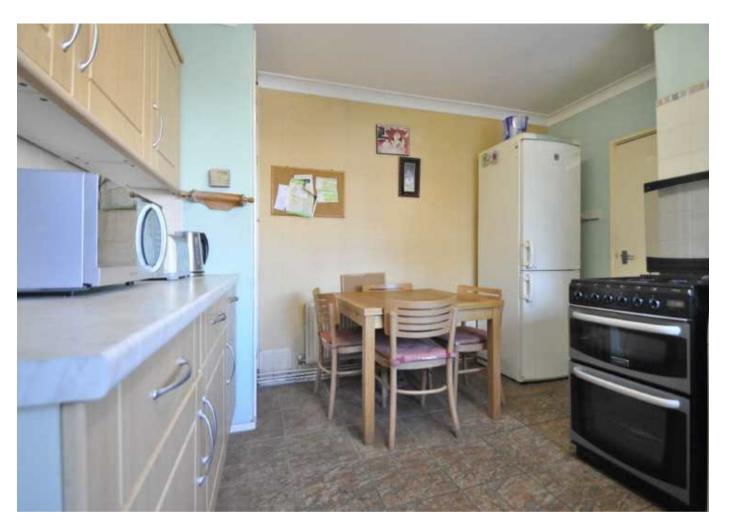

## **Description:**

We are pleased to offer this spacious two bedroom ground floor maisonette. Features include a good sized square fitted kitchen, two double bedrooms and a large lounge.

To the rear is a small private garden and at the front is another small garden and off street parking.

## **Room Dimensions:**

| Entrance Hall |               |
|---------------|---------------|
| Lounge        | 13'10 x 11'10 |
| Kitchen       | 10'5 x 9'3    |
| Bedroom 1     | 12'5 x 10'6   |
| Bedroom 2     | 10'5 x 9'9    |
| Shower Room   |               |
| Separate WC   |               |
| Outside       |               |
| Garden        | 24' 11 x 17'  |
| Garden Store  | 11'6 x 5'     |