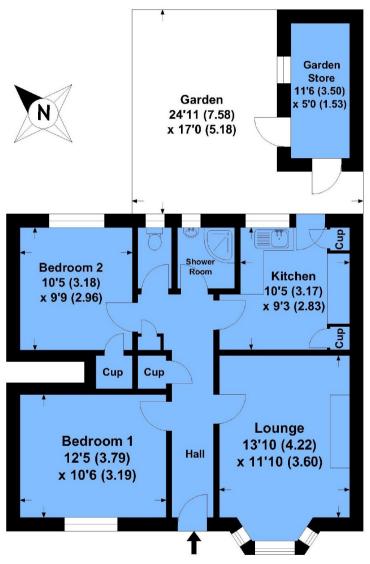

## **Room Dimensions:**

| Entrance Hall |               |
|---------------|---------------|
| Lounge        | 13'10 x 11'10 |
| Kitchen       | 10'5 x 9'3    |
| Bedroom 1     | 12'5 x 10'6   |
| Bedroom 2     | 10'5 x 9'9    |
| Shower Room   |               |
| Separate WC   |               |
| Outside       |               |
| Garden        | 24' 11 x 17'  |
| Garden Store  | 11'6 x 5'     |

## Edgehill Road

APPROX. GROSS INTERNAL FLOOR AREA Ex.GARDEN STORE 683.50 SQFT / 63.50 SQM.

This is for guidance only, not to scale and must not be relied upon as a statement of fact. Attention is drawn to the notice on these particulars.