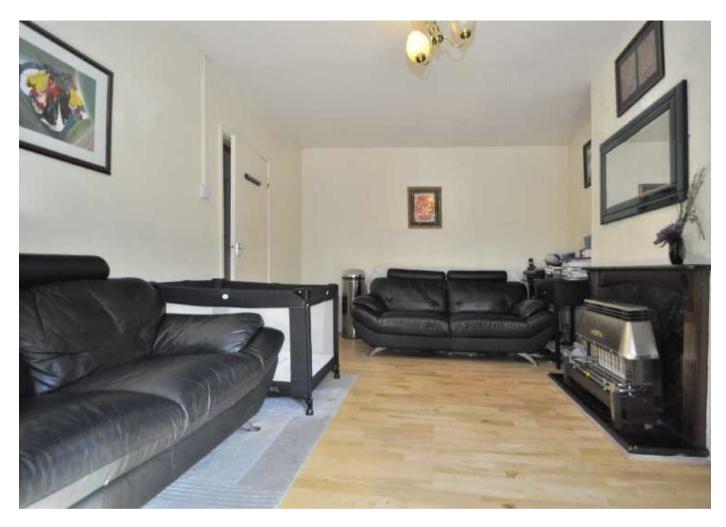

## **Description:**

We are pleased to offer this spacious two bedroom ground floor maisonette. Features include a good sized square fitted kitchen, two double bedrooms and a large lounge.

To the rear is a small private garden and at the front is another small garden and off street parking.

## **Room Dimensions:**

| Entrance Hall |               |
|---------------|---------------|
| Lounge        | 13'10 x 11'10 |
| Kitchen       | 10'5 x 9'3    |
| Bedroom 1     | 12'5 x 10'6   |
| Bedroom 2     | 10'5 x 9'9    |
| Shower Room   |               |
| Separate WC   |               |
| Outside       |               |
| Garden        | 24' 11 x 17'  |
| Garden Store  | 11'6 x 5'     |