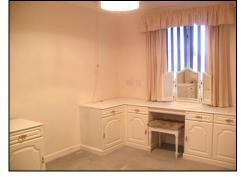

#### Bedroom One 3.68m (12'1") x 2.77m (9'1")

Fitted carpet, double glazed window to rear, electric storage heater, fitted mirrored wardrobes, range of fitted bedroom furniture. Telephone and television points.

#### Bedroom Two 3.30m (10'10") x 2.54m (8'4")

Fitted carpet, double glazed French doors opening onto a juliette balcony with distant sea views, wall mounted electric storage heater.