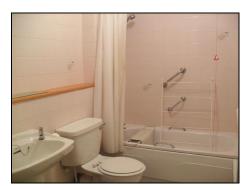

#### Bathroom

Fully tiled to two walls with a white suite comprising panelled bath with electric shower over, low level wc and wash hand basin. Fitted carpet, extractor fan, heated electric towel rail, wall mounted electric heater and warden pull cord.