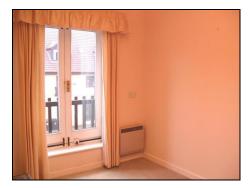

#### Bedroom Two 3.30m (10'10") x 2.54m (8'4")

Fitted carpet, double glazed French doors opening onto a juliette balcony with distant sea views, wall mounted electric storage heater.