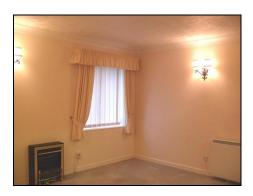

#### Lounge 3.91m (12'10") x 3.30m (10'10")

Fitted carpet, electric storage heater, double glazed window to the rear with southerly aspect distant sea views and warden pull cord. Television and telephone point and opening into: