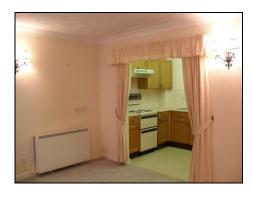

#### Kitchen 2.84m (9'4") x 2.03m (6'8")

Range of fitted wall and base units, space for electric cooker with extractor over, stainless steel sink and drainer, space for washing machine and fridge/freezer, electric wall mounted heater and vinyl flooring.