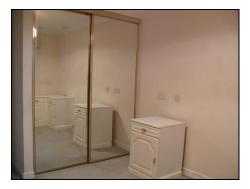

#### Bedroom One 3.68m (12'1") x 2.77m (9'1")

Fitted carpet, double glazed window to rear, electric storage heater, fitted mirrored wardrobes, range of fitted bedroom furniture. Telephone and television points.