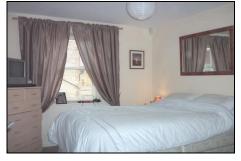

#### Bedroom 1:

3.66m x 2.95m (12' 0" x 9' 8") Double glazed window to side, radiator.

#### Bedroom 2:

2.95m x 2.44m (9'8 x 8' 11) Double glazed window to side, radiator, cupboard housing wall mounted boiler.