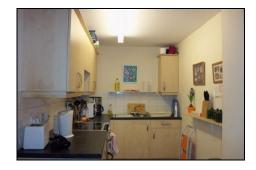

The property is well laid out and offers good sized accommodation with a ramp leading up to the front door, hallway with corridor leading to bedrooms and open plan kitchen leading into the lounge area. The property has a fitted kitchen with integrated appliances and a modern fitted bathroom. Other benefits include double glazing and central heating throughout and an allocated parking space close to the property.

#### Kitchen Area: 2.77m x 1.78m (9'1 x 5'10)

Fitted with a range of matching wall and base units, one and a quarter stainless steel sink unit inset to roll edge work surfaces, electric cooker point, extractor over, integrated fridge, washer/dryer, tiling to splashback.