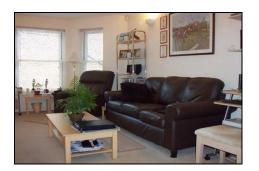

The property is well laid out and offers good sized accommodation with a ramp leading up to the front door, hallway with corridor leading to bedrooms and open plan kitchen leading into the lounge area. The property has a fitted kitchen with integrated appliances and a modern fitted bathroom. Other benefits include double glazing and central heating throughout and an allocated parking space close to the property.

Entrance: Ramp wheelchair access - door to:

Hall: Radiator and doors to:

Lounge Open Plan Kitchen: Lounge Area: 5.64m x 3.35m(18'6 x 11') Three double glazed windows to side, wall lights, radiator - open to: