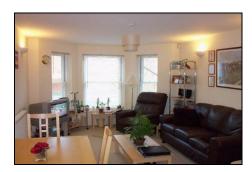

The property is well laid out and offers good sized accommodation with a ramp leading up to the front door, hallway with corridor leading to bedrooms and open plan kitchen leading into the lounge area. The property has a fitted kitchen with integrated appliances and a modern fitted bathroom. Other benefits include double glazing and central heating throughout and an allocated parking space close to the property.

Entrance: Ramp wheelchair access - door to:

Hall: Radiator and doors to:

Lounge Open Plan Kitchen: Lounge Area: 5.64m x 3.35m(18'6 x 11') Three double glazed windows to side, wall lights, radiator - open to: