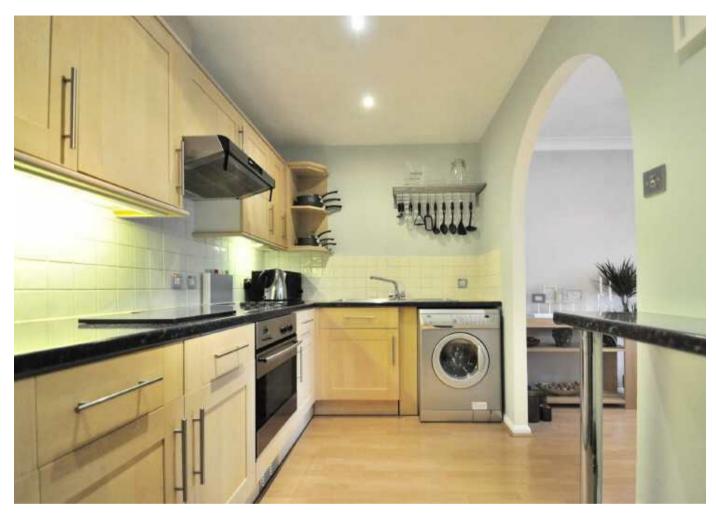

## **Description:**

Situated on the first floor of this modern block we find this very well presented one to two bedroom flat.

Features include a modern fitted kitchen with some appliances, a modern white bathroom and a large lounge with open plan access to the dining room which was originally the second bedroom. This could easily be re-instated.

## **Room Dimensions:**

Entrance Hall

| Lounge                | 16' x 9'6  |
|-----------------------|------------|
| Kitchen               | 12'3 x 6'8 |
| Bedroom 1             | 11'8 x 8'5 |
| Bedroom 2/Dining Room | 11'8 x 6'  |