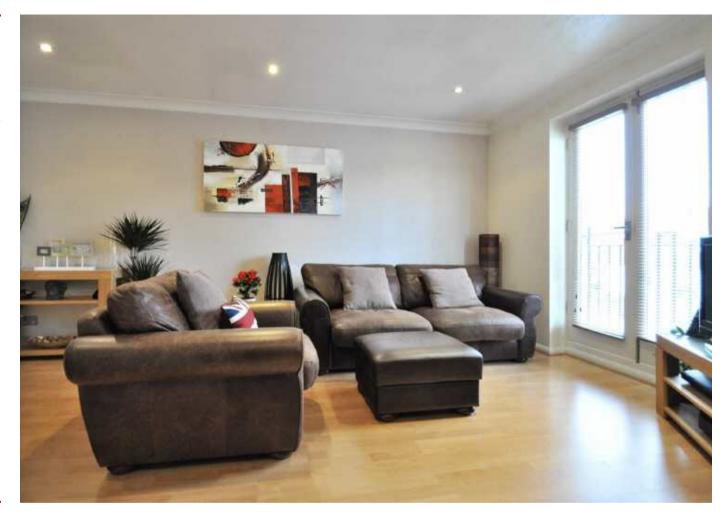

## **Description:**

Situated on the first floor of this modern block we find this very well presented one to two bedroom flat.

Features include a modern fitted kitchen with some appliances, a modern white bathroom and a large lounge with open plan access to the dining room which was originally the second bedroom. This could easily be re-instated.

## **Room Dimensions:**

Entrance Hall

| Lounge                | 16' x 9'6  |
|-----------------------|------------|
| Kitchen               | 12'3 x 6'8 |
| Bedroom 1             | 11'8 x 8'5 |
| Bedroom 2/Dining Room | 11'8 x 6'  |