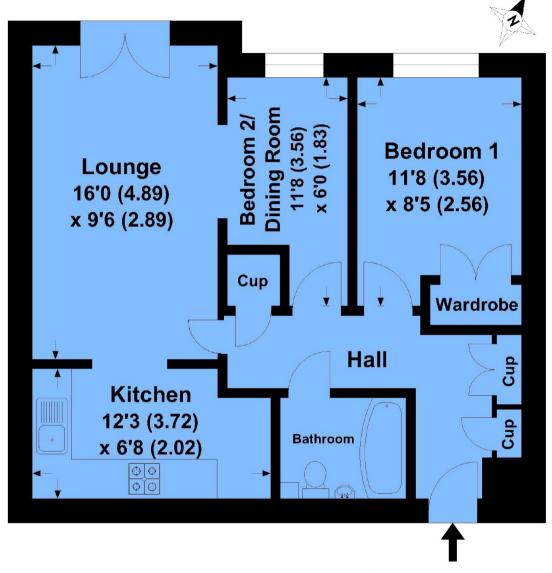

## **Room Dimensions:**

Entrance Hall

| Lounge                | 16' x 9'6  |
|-----------------------|------------|
| Kitchen               | 12'3 x 6'8 |
| Bedroom 1             | 11'8 x 8'5 |
| Bedroom 2/Dining Room | 11'8 x 6'  |

## The Fairways

APPROX. GROSS INTERNAL FLOOR AREA 540.77 SQFT / 50.24 SQM

This is for guidance only, not to scale and must not be relied upon as a statement of fact.

Attention is drawn to the notice on these particulars.