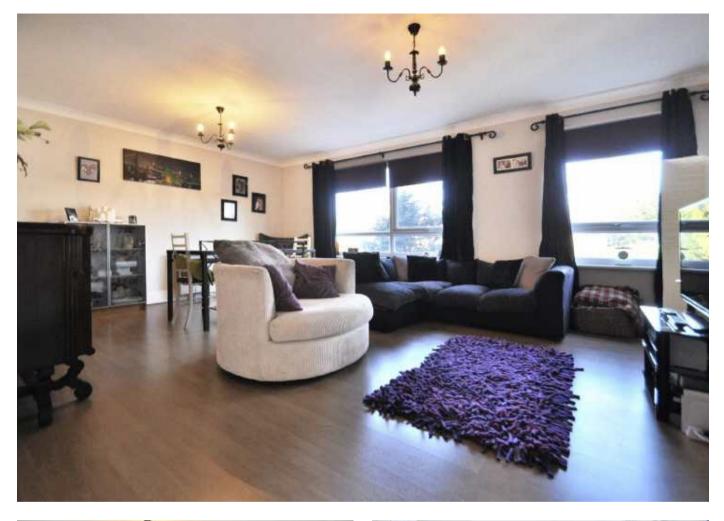

Entering into the communal hallway you make your way up to the first floor and enter into this lovely bright apartment, there is a lounge/dining room, a kitchen/breakfast room and also two double bedrooms, In the bathroom there is a also parking to the rear, Early viewing is highly recommended.

## Room Dimensions:

| Entrance Hall      |              |
|--------------------|--------------|
| Lounge/Dining Room | 18'8 x 13'10 |
| Kitchen            | 12'2 x 9'6   |
| Bedroom 1          | 13'10 x 9'6  |
| Bedroom 2          | 13'10 X 8'6  |
| Bathroom           |              |