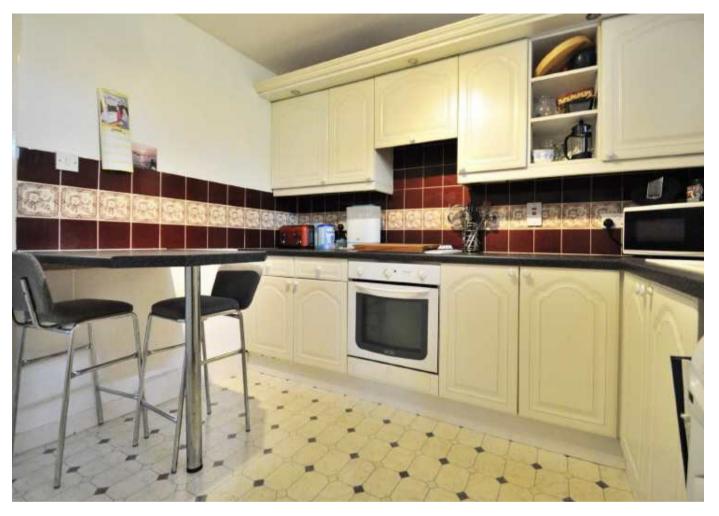

Entering into the communal hallway you make your way up to the first floor and enter into this lovely bright apartment, there is a lounge/dining room, a kitchen/breakfast room and also two double bedrooms, In the bathroom there is a also parking to the rear, Early viewing is highly recommended.

## Room Dimensions:

| Entrance Hall      |              |
|--------------------|--------------|
| Lounge/Dining Room | 18'8 x 13'10 |
| Kitchen            | 12'2 x 9'6   |
| Bedroom 1          | 13'10 x 9'6  |
| Bedroom 2          | 13'10 X 8'6  |
| Bathroom           |              |