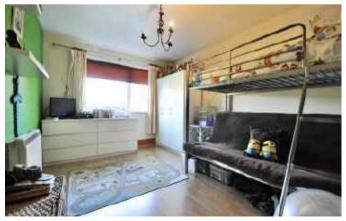

Entering into the communal hallway you make your way up to the first floor and enter into this lovely bright apartment, there is a lounge/dining room, a kitchen/breakfast room and also two double bedrooms, In the bathroom there is a also parking to the rear, Early viewing is highly recommended.

## Room Dimensions:

| Entrance Hall      |              |
|--------------------|--------------|
| Lounge/Dining Room | 18'8 x 13'10 |
| Kitchen            | 12'2 x 9'6   |
| Bedroom 1          | 13'10 x 9'6  |
| Bedroom 2          | 13'10 X 8'6  |
| Bathroom           |              |