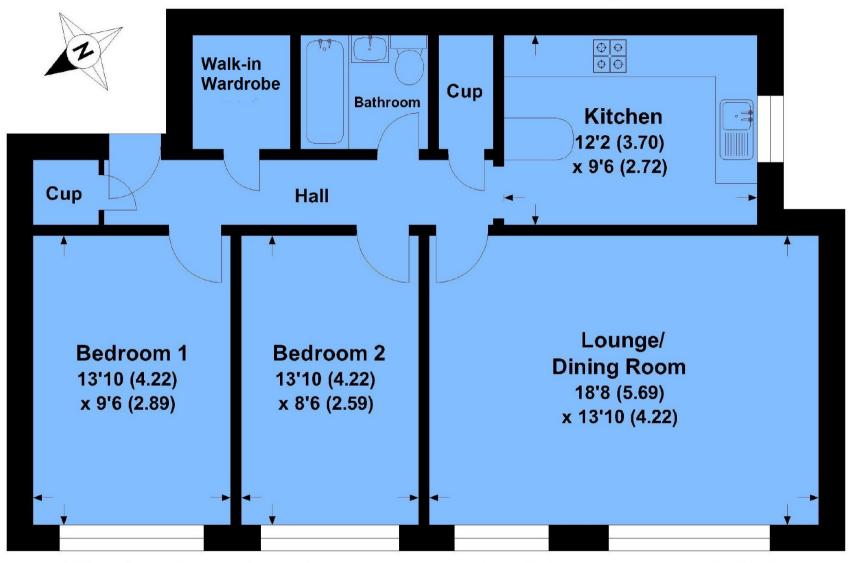

## Room Dimensions:

| Entrance Hall      |              |
|--------------------|--------------|
| Lounge/Dining Room | 18'8 x 13'10 |
| Kitchen            | 12'2 x 9'6   |
| Bedroom 1          | 13'10 x 9'6  |
| Bedroom 2          | 13'10 X 8'6  |
| Bathroom           |              |

## Pinehurst

APPROX. GROSS INTERNAL FLOOR AREA 808.84 SQFT / 75.14 SQM.

This is for guidance only, not to scale and must not be relied upon as a statement of fact. Attention is drawn to the notice on these particulars.