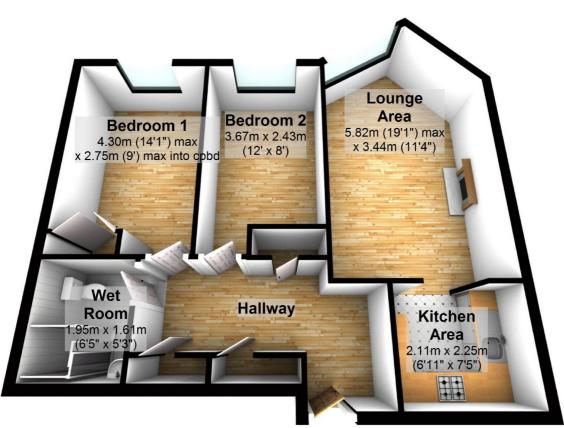

### **Ground Floor**

Approx. 61.2 sq. metres (658.9 sq. feet)

Total area: approx. 61.2 sq. metres (658.9 sq. feet)

This plan is for Illustration purposes only and may not be representative of the propertyPlan created by Sandra Davidson Estate Agentswww.sandradavidson.com

Plan produced using PlanUp.