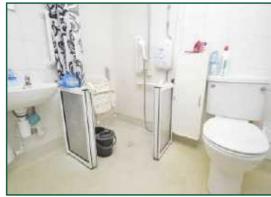

## WET ROOM 1.95m x 1.61m (6'5" x 5'3")

Thermostatic shower, fully tiled walls, vinyl flooring, drainage gully, fitted handrails, fitted shaver socket, low level w.c, wash hand basin, fitted mirror cabinet, towel rail, extractor fan.