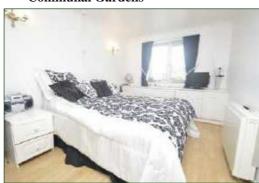

# BEDROOM ONE 4.30m max x 2.75m max into Cpbd (14'1" max x 9'0" max into Cpbd)

Double glazed window to rear, wooden flooring, wall mounted lights, electric storage heater, fitted cupboard, fitted dressing table with matching bedside tables, pull cord panic alarm.

### BEDROOM TWO 3.67m x 2.43m (12'0" x 8'0")

Double glazed window to rear, wooden flooring, electric storage heater, fitted storage, wall mounted lights.