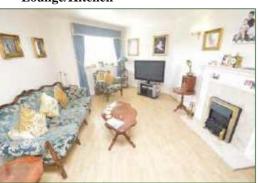

### LOUNGE AREA 5.82m max x 3.44m (19'1" max x 11'3")

Double glazed windows to rear with horizontal wooden blind, wooden flooring, wall mounted lights, storage heater, timber fire surround with inset electric fire, walk through to ;-