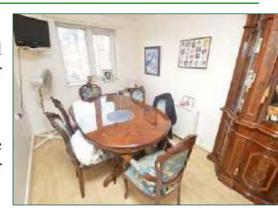

### LOUNGE AREA 5.82m max x 3.44m (19'1" max x 11'3")

Double glazed windows to rear with horizontal wooden blind, wooden flooring, wall mounted lights, storage heater, timber fire surround with inset electric fire, walk through to ;-

### KITCHEN AREA 2.25m x 2.11m (7'5" x 6'11")

Fitted wall and base units, work surface, integrated electric hob with extractor hood over, integrated electric oven, plumbing for washing machine, space for fridge/freezer, single bowl single drainer stainless steel sink unit, tiled walls and floor.