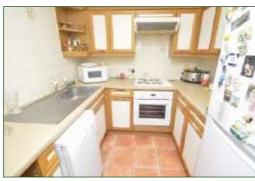

### KITCHEN AREA 2.25m x 2.11m (7'5" x 6'11")

Fitted wall and base units, work surface, integrated electric hob with extractor hood over, integrated electric oven, plumbing for washing machine, space for fridge/freezer, single bowl single drainer stainless steel sink unit, tiled walls and floor.