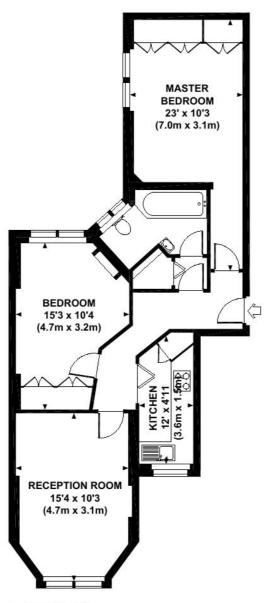

## ABBEY HOUSE, ABBEY ROAD, NW8

Approx. gross internal area 668 Sq Ft. / 62.1 Sq M. Representation of current layout. Not to scale.

**GROUND FLOOR** 

General: While we endeavour to make our sales particulars fair, accurate and reliable, they are only a general guide to the property and, accordingly, if there is any point which is of particular importance to you, please contact the office and we will be pleased to check the position for you, especially if you are contemplating travelling some distance to view the property. Measurements: These approximate room sizes are only intended as general guidance. You must verify the dimensions carefully before ordering carpets or any built-in furniture. Services: Please note we have not tested the services or any of the equipment or appliances in this property, accordingly we strongly advise prospective buyers to commission their own survey or service reports before finalizing their offer to purchase. THESE PARTICULARS ARE ISSUED IN GOOD FAITH BUT DO NOT CONSTITUTE REPRESENTATIONS OF FACT OR FORM PART OF ANY OFFER OR CONTRACT. THE MATTERS REFERRED TO IN THESE PARTICULARS SHOULD BE INDEPENDENTLY VERIFIED BY PROSPECTIVE BUYERS OR TENANTS. NEITHER MICHAEL LEONARD ESTATES NOR ANY OF ITS EMPLOYEES OR AGENTS HAS ANY AUTHORITY TO MAKE OR GIVE ANY REPRESENTATION OR WARRANTY WHATEVER IN RELATION TO THIS PROPERTY.