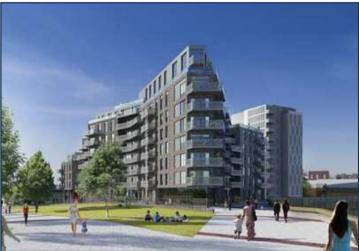

LEVEN WHARF, DOCKLANDS £415,000

A direct water view second floor two bedroom apartment of 667 sq ft (62 sqm) with sizeable terrace in Leven Wharf, offering an excellent off-plan investment for completion in Q2 2017.

Leven Wharf is an exciting new development overlooking Bow Creek to the North and a tranquil park to the south, offering modern open-plan living finished to a high standard throughout.

Available with 999 year leasehold. Service Charge estimated at £3 per sq ft per annum. Ground Rent £400 per annum.