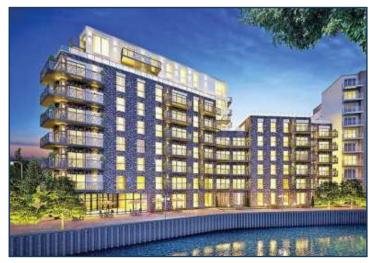

LEVEN WHARF, DOCKLANDS £415,000

A direct water view second floor two bedroom apartment of 667 sq ft (62 sqm) with sizeable terrace in Leven Wharf, offering an excellent off-plan investment for completion in Q2 2017.

Leven Wharf is an exciting new development overlooking Bow Creek to the North and a tranquil park to the south, offering modern open-plan living finished to a high standard throughout.

Available with 999 year leasehold. Service Charge estimated at £3 per sq ft per annum. Ground Rent £400 per annum.