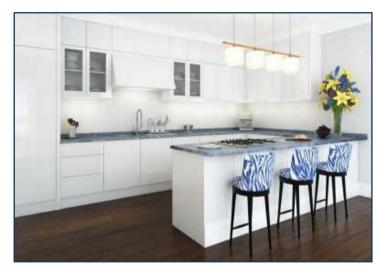

LEVEN WHARF, DOCKLANDS £415,000

A direct water view second floor two bedroom apartment of 667 sq ft (62 sqm) with sizeable terrace in Leven Wharf, offering an excellent off-plan investment for completion in Q2 2017.

Leven Wharf is an exciting new development overlooking Bow Creek to the North and a tranquil park to the south, offering modern open-plan living finished to a high standard throughout.

Available with 999 year leasehold. Service Charge estimated at £3 per sq ft per annum. Ground Rent £400 per annum.