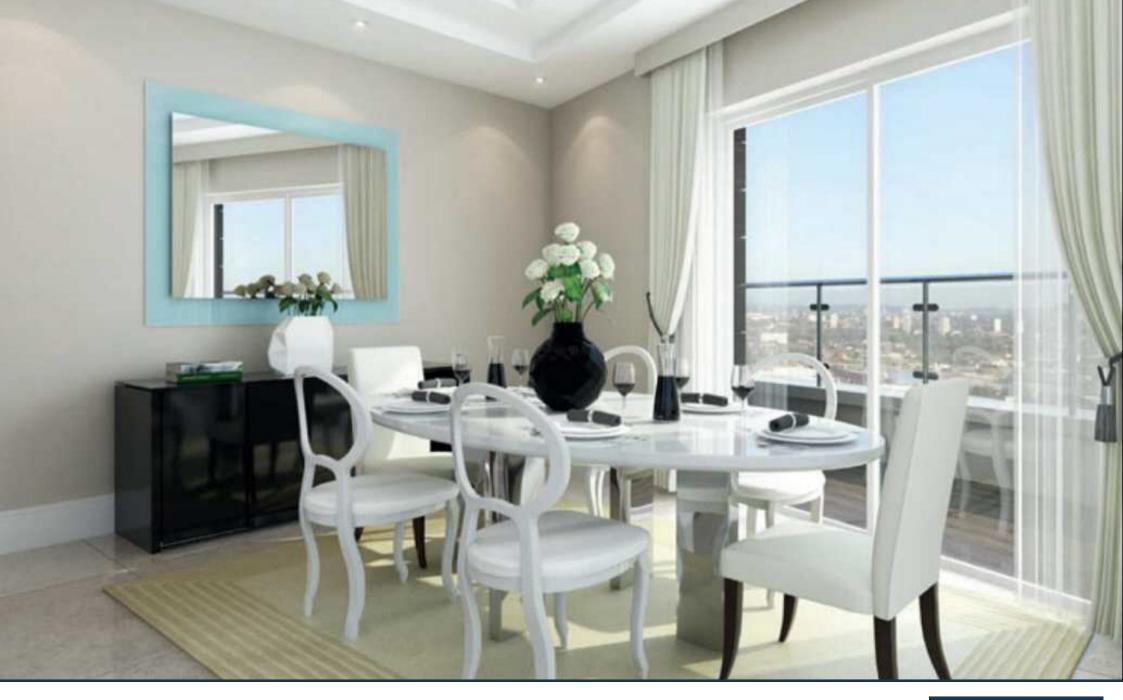

LEVEN WHARF, DOCKLANDS £415,000

A direct water view second floor two bedroom apartment of 667 sq ft (62 sqm) with sizeable terrace in Leven Wharf, offering an excellent off-plan investment for completion in Q2 2017.

Leven Wharf is an exciting new development overlooking Bow Creek to the North and a tranquil park to the south, offering modern open-plan living finished to a high standard throughout.

Available with 999 year leasehold. Service Charge estimated at £3 per sq ft per annum. Ground Rent £400 per annum.

## LEVEN WHARF, DOCKLANDS, LONDON E14 SECOND FLOOR GROSS INTERNAL AREA 667 SQ FT / 62 SQM