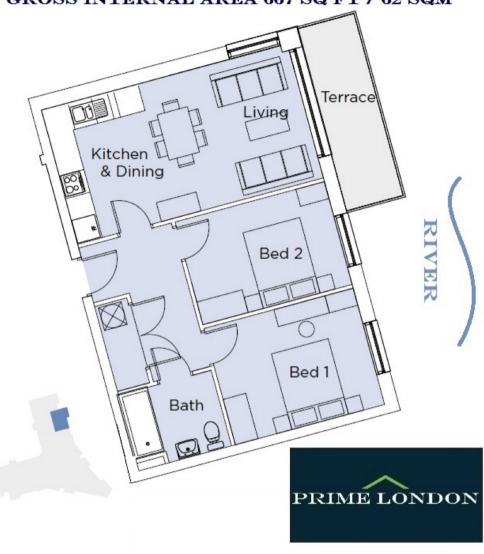

LEVEN WHARF, DOCKLANDS £415,000

A direct water view second floor two bedroom apartment of 667 sq ft (62 sqm) with sizeable terrace in Leven Wharf, offering an excellent off-plan investment for completion in Q2 2017.

## LEVEN WHARF, DOCKLANDS, LONDON E14 SECOND FLOOR GROSS INTERNAL AREA 667 SQ FT / 62 SQM