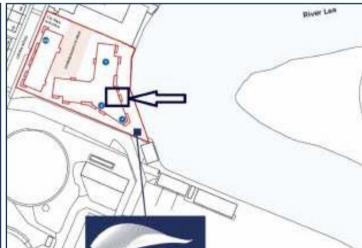

LEVEN WHARF, DOCKLANDS £415,000

A direct water view second floor two bedroom apartment of 667 sq ft (62 sqm) with sizeable terrace in Leven Wharf, offering an excellent off-plan investment for completion in Q2 2017.

Leven Wharf is an exciting new development overlooking Bow Creek to the North and a tranquil park to the south, offering modern open-plan living finished to a high standard throughout.

Available with 999 year leasehold. Service Charge estimated at £3 per sq ft per annum. Ground Rent £400 per annum.