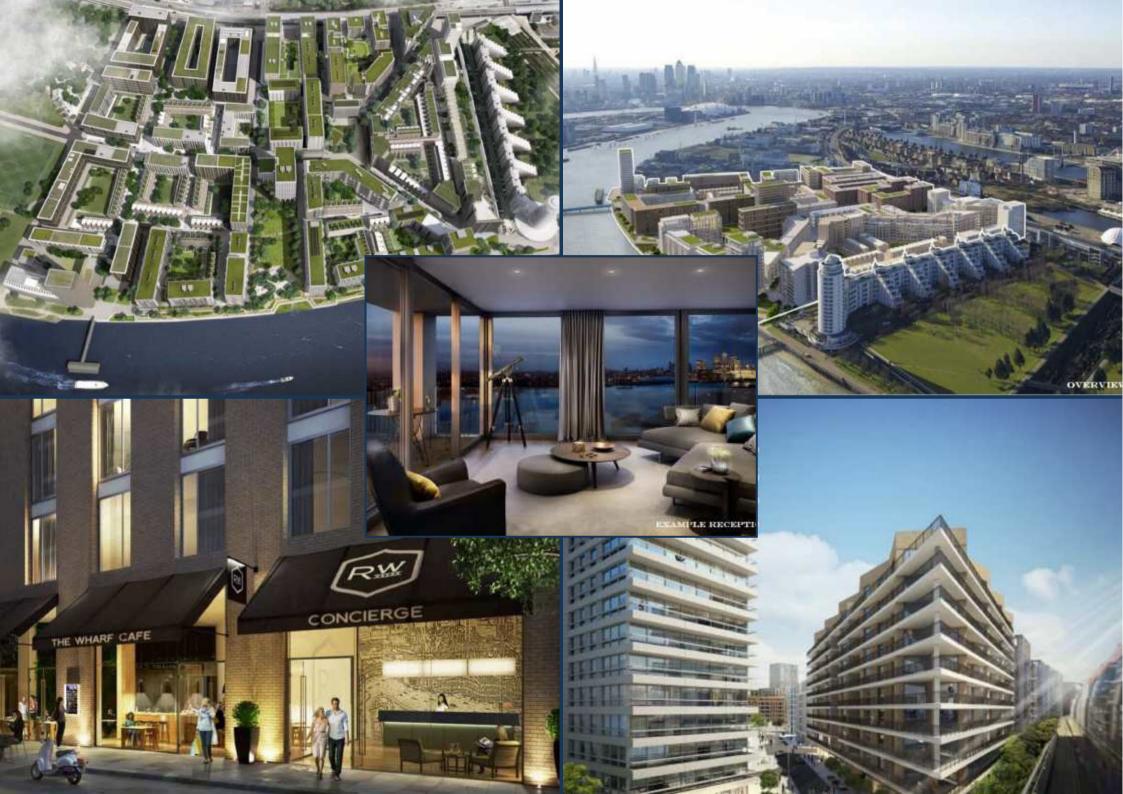

Royal Wharf will consist of 3,385 homes in total, a beautiful riverside walkway, new streets, connecting parks and squares, with the apartment buildings offering very generous 'family sized' apartments. Royal Wharf is located directly next to a new 35 acre development by ABP China, the largest development of its kind in the UK. This state-of-the-art business district will act as a platform for financial, high-tech and knowledge-driven industries looking to establish and drive forward their business in UK and European markets. This site represents one of the first direct investments by a Chinese developer in London's property market and will eventually be home to over 3.2 million square feet of high quality work, retail and leisure space, including 2.5 million square feet of prime office space, creating a new, vibrant 24/7 district on London's waterways.