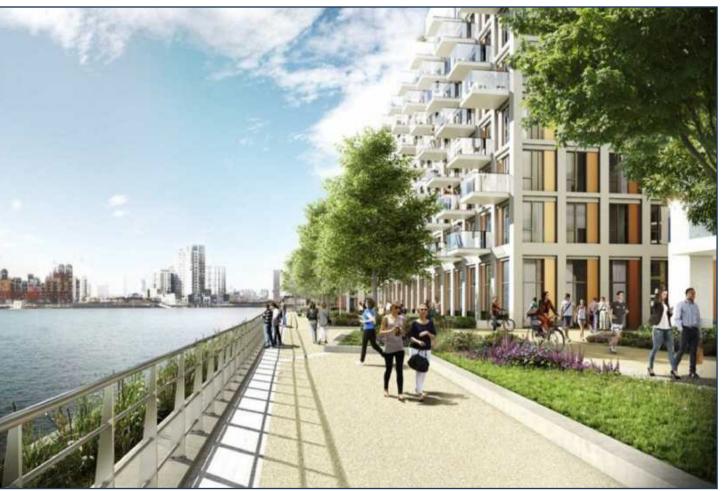

Royal Wharf will consist of 3,385 homes in total, a beautiful riverside walkway, new streets, connecting parks and squares, with the apartment buildings offering very generous 'family sized' apartments. Royal Wharf is located directly next to a new 35 acre development by ABP China, the largest development of its kind in the UK. This state-of-the-art business district will act as a platform for financial, high-tech and knowledge-driven industries looking to establish and drive forward their business in UK and European markets. This site represents one of the first direct investments by a Chinese developer in London's property market and will eventually be home to over 3.2 million square feet of high quality work, retail and leisure space, including 2.5 million square feet of prime office space, creating a new, vibrant 24/7 district on London's waterways.