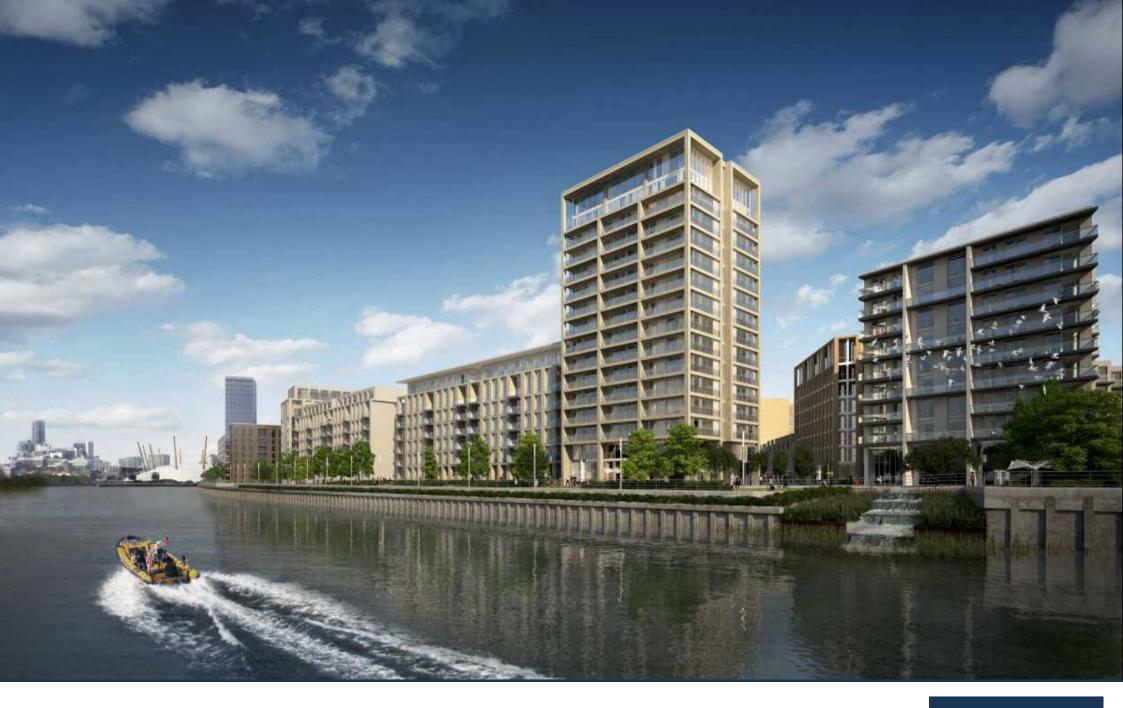

Royal Wharf will consist of 3,385 homes in total, a beautiful riverside walkway, new streets, connecting parks and squares, with the apartment buildings offering very generous 'family sized' apartments. Royal Wharf is located directly next to a new 35 acre development by ABP China, the largest development of its kind in the UK. This state-of-the-art business district will act as a platform for financial, high-tech and knowledge-driven industries looking to establish and drive forward their business in UK and European markets. This site represents one of the first direct investments by a Chinese developer in London's property market and will eventually be home to over 3.2 million square feet of high quality work, retail and leisure space, including 2.5 million square feet of prime office space, creating a new, vibrant 24/7 district on London's waterways.