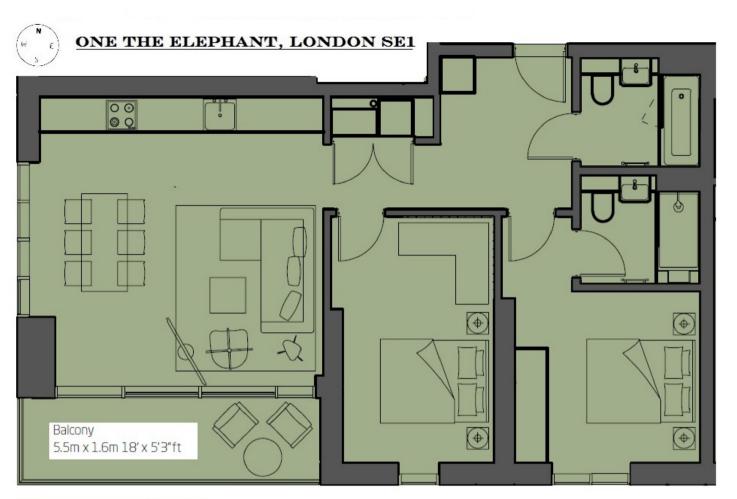

Internal Area

75.5 sqm - 812 sqft

Living / Dining / Kitchen

5.1m x 5.3m 16'1" x 17'4"ft

Master Bedroom

3.4m x 3.1m 11'1" x 10'2"ft

Bedroom 2

2.8m x 4.5m 9'2" x 14'9"ft