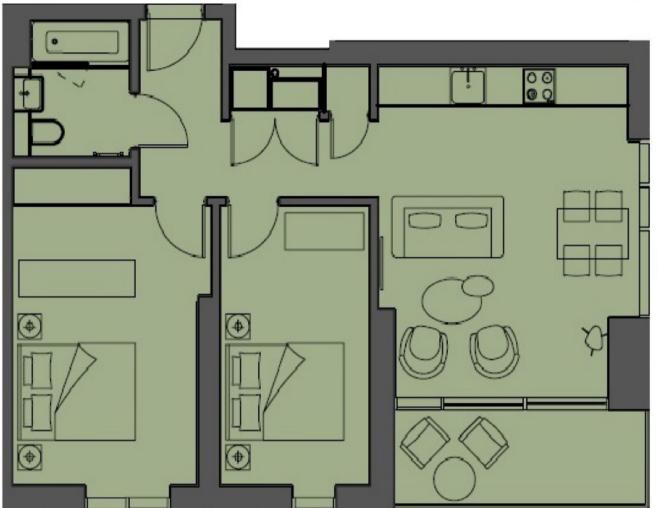

## ONE THE ELEPHANT, LONDON SE1

Internal Area
65 sqm - 699 sqft

Living / Dining / Kitchen
4.2m x 5.3m 13'9" x 17'4"ft

Master Bedroom
3.1m x 5m 10'2" x 16'4"ft

Bedroom 2
2.5m x 4.4m 8'2" x 14'5"ft

Balcony
4.3m x 1.6m 14'1" x 5'2"ft