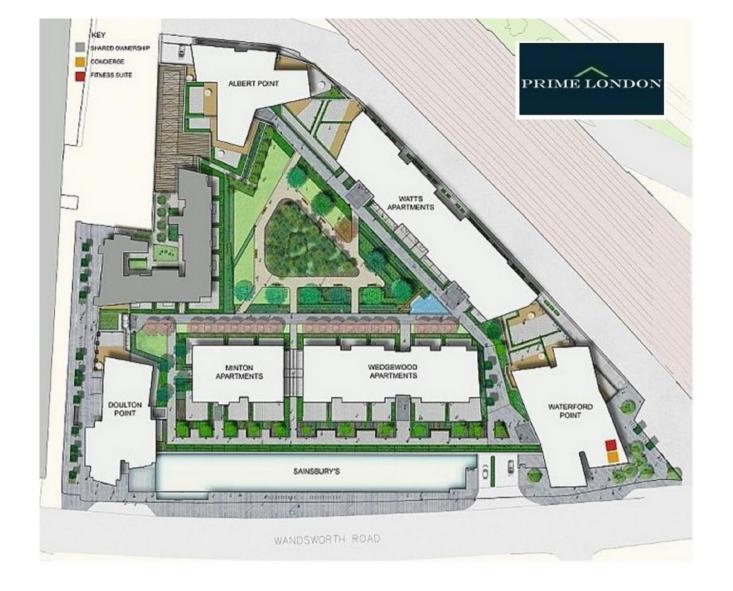

DOULTON POINT, NINE ELMS POINT,, NINE ELMS PRICES FROM £785,000

Available within the first phase of the Nine Elms Point development, a selection of sizeable two bedroom apartments, offering an excellent opportunity to secure an investment with fantastic capital growth potential within the Nine Elms development area.

Nine Elms Point is situated at the forefront of Europe's largest regeneration scheme and includes an outstanding collection of apartments, which benefit from landscaped courtyards, elevated parades, a fitness suite and a 24 hour concierge service.