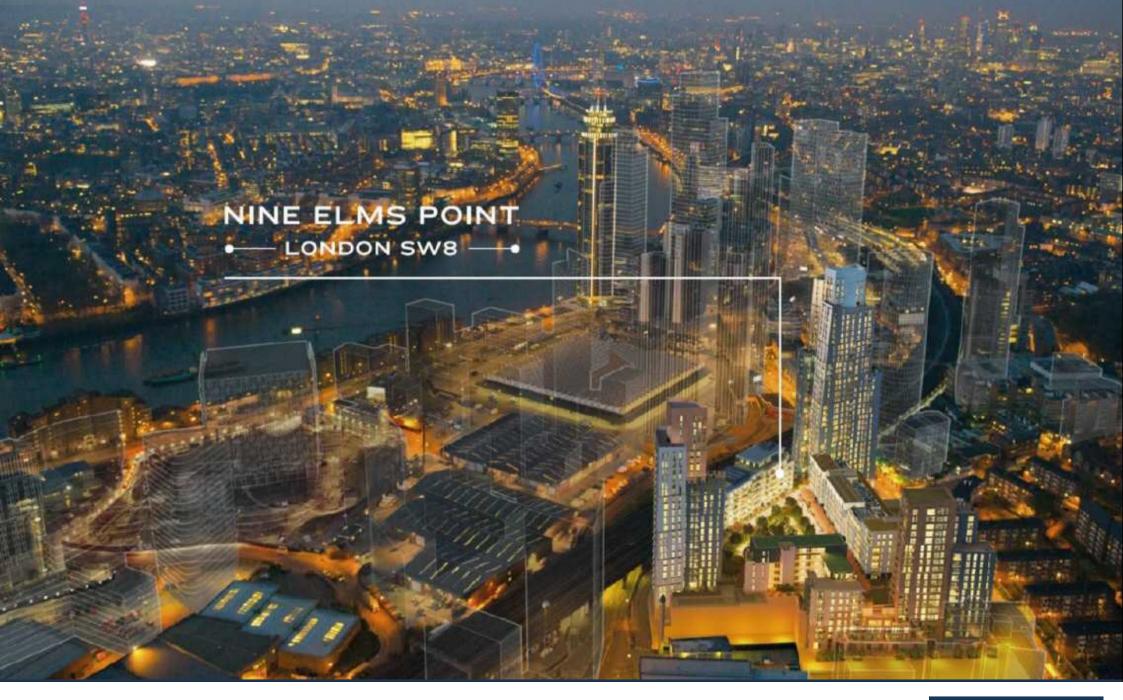

Nine Elms Point is situated at the forefront of Europe's largest regeneration scheme and includes an outstanding collection of apartments, which benefit from landscaped courtyards, elevated parades, a fitness suite and a 24 hour concierge service.

Nine Elms Point is conveniently located beside the Nine Elms Northern Line tube station (to open 2019), and above a flagship 80,000 sq ft Sainsbury's. Vauxhall station is under half a mile away, you you can be in Waterloo in 4 minutes, Oxford Circus in 9 minutes or London King's Cross St. Pancras in 13 minutes. Gatwick, Heathrow and London City Airport are all less than an hour's commute away.