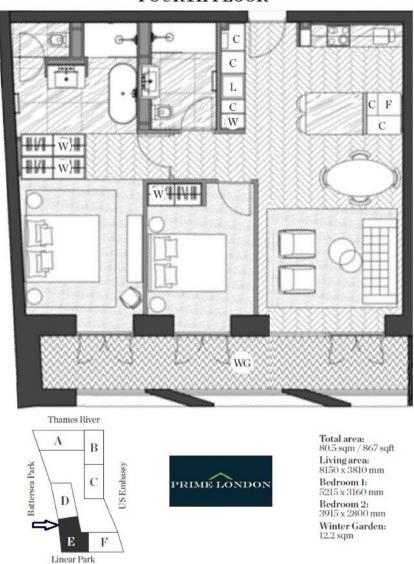

AMBASSADOR BUILDING, EMBASSY GARDENS, £920,000

Offering great value, a two bedroom apartment of 867 sq ft (80.3 sqm), with secure valet parking (£50k value) and sizeable winter garden, available as an off-plan investment purchase in The Ambassador Building, Embassy Gardens, for completion Q2 2015.

## AMBASSADOR BUILDING, EMBASSY GARDENS SW8 FOURTH FLOOR