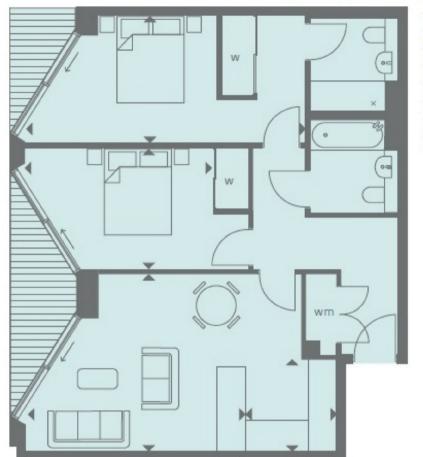

## RIVERLIGHT FOUR NINTH FLOOR

| INTERNAL AREA M <sup>2</sup> / SQ FT | 74.11 / 798                   |
|--------------------------------------|-------------------------------|
| EXTERNAL AREA M <sup>2</sup> / SQ FT | 7.26 / 78.1                   |
| Living / Dining                      | 4.88m x 3.96m / 16'0" x 13'0" |
| Kitchen                              | 2.06m x 2.04m / 6'8" x 6'7"   |
| Bedroom 1                            | 6.36m x 2.89m / 20'9" x 9'5"  |
| Bedroom 2                            | 4.26m x 2.75m / 14'0" x 9'0"  |
| Balcony 1                            | 5.28m x 1.49m / 17'3" x 4'9"  |
| Balcony 2                            | 2.64m x 1.49m / 87" x 4'9"    |