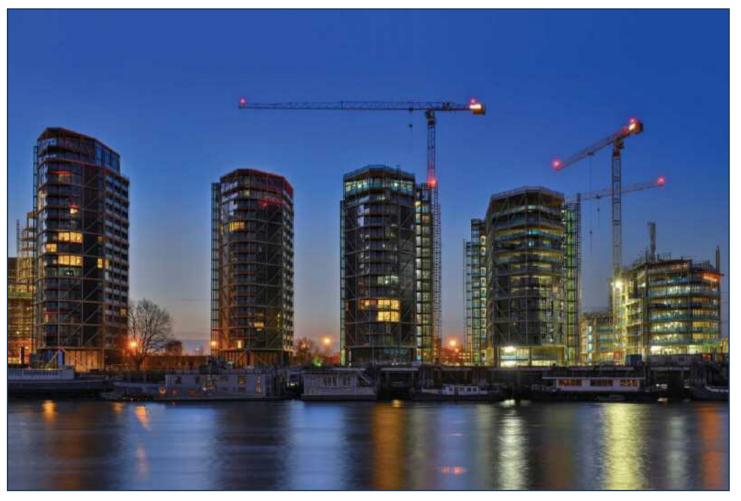

Created by world-renowned architects Rogers Stirk Harbour & Partners. Riverlight consists of six modern and elegant pavilions that have been specifically designed to maximise the sunlight within and optimise the views out. Over 75% of the development is dedicated to open space with the riverfront visible and accessible between each and every building. It offers a riverside walkway and park, private gardens and water features. An exclusive residents Clubhouse offers a unique third space between home and work which to socialise, exercise and be entertained, from a private screening room to virtual golf facilities; a residents club lounge and library and a 15m swimming pool, state-of-the-art gymnasium and spa.