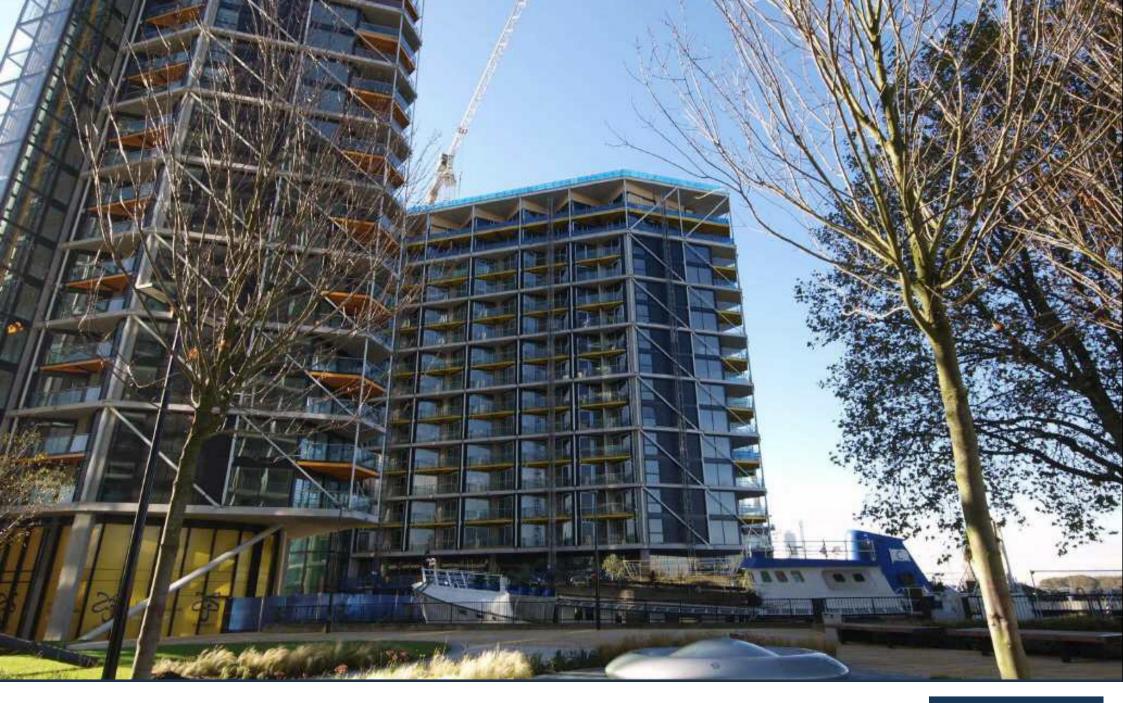

Created by world-renowned architects Rogers Stirk Harbour & Partners. Riverlight consists of six modern and elegant pavilions that have been specifically designed to maximise the sunlight within and optimise the views out. Over 75% of the development is dedicated to open space with the riverfront visible and accessible between each and every building. It offers a riverside walkway and park, private gardens and water features. An exclusive residents Clubhouse offers a unique third space between home and work which to socialise, exercise and be entertained, from a private screening room to virtual golf facilities; a residents club lounge and library and a 15m swimming pool, state-of-the-art gymnasium and spa.

Large double-height lobbies feature at the buildings entrance. These lead to smaller more personal floors, with no more than seven apartments per floor, accessed by glass walled elevators that are placed on the outside of each building offering spectacular views of the River and across London.