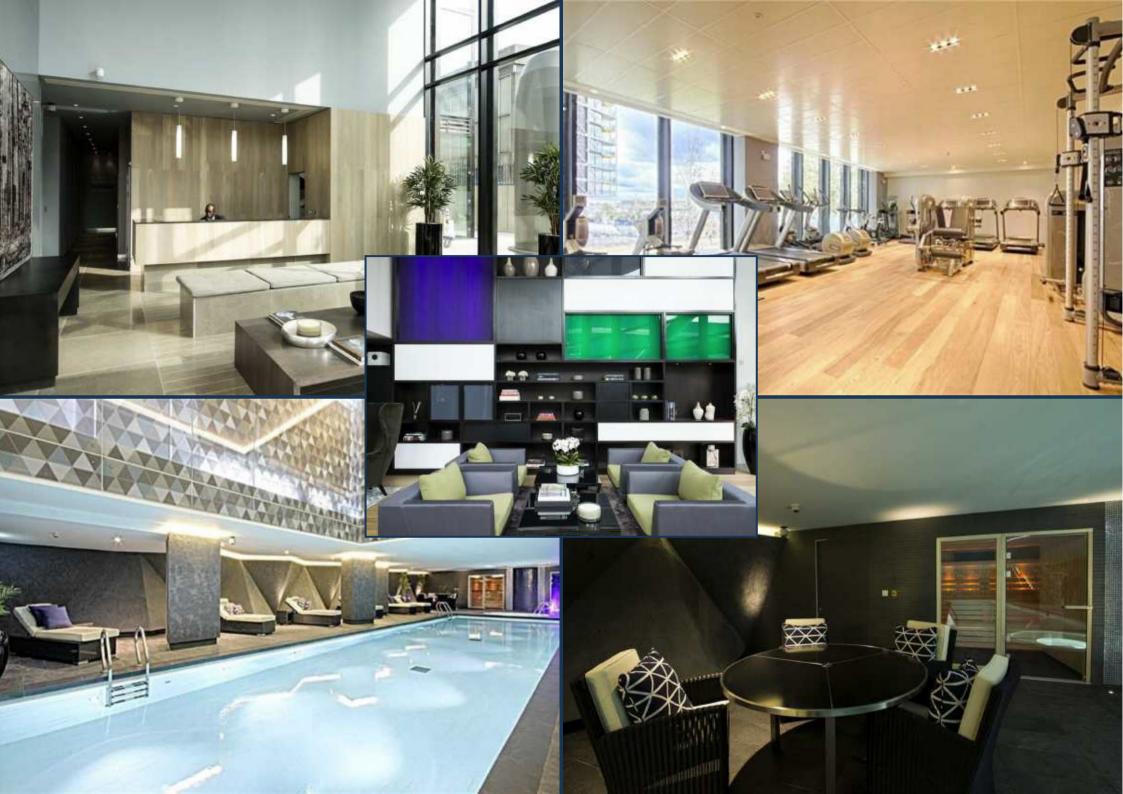

Created by world-renowned architects Rogers Stirk Harbour & Partners. Riverlight consists of six modern and elegant pavilions that have been specifically designed to maximise the sunlight within and optimise the views out. Over 75% of the development is dedicated to open space with the riverfront visible and accessible between each and every building. It offers a riverside walkway and park, private gardens and water features. An exclusive residents Clubhouse offers a unique third space between home and work which to socialise, exercise and be entertained, from a private screening room to virtual golf facilities; a residents club lounge and library and a 15m swimming pool, state-of-the-art gymnasium and spa.