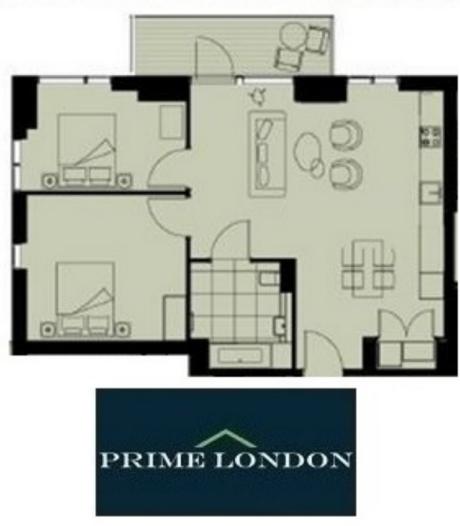

## ONE THE ELEPHANT, LONDON SE1 FIRST FLOOR GROSS INTERNAL AREA 842 SQ FT / 78.2 SQM

You may download, store and use the material for your own personal use and research. You may not republish, retransmit, redistribute or otherwise make the material available to any party or make the same available on any website, online service or bulletin board of your own or of any other party or make the same available in hard copy or in any other media without the website owner's express prior written consent. The website owner's copyright must remain on all reproductions of material taken from this website.