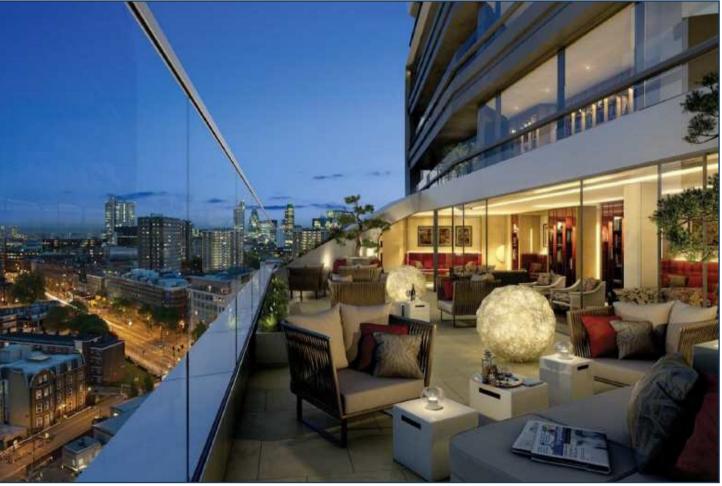

CANALETTO, 257 CITY ROAD **£1,385,000** 

Offering incredible views over the city from the 21st floor, being in the best position in the building, with secure parking and with 926 sq ft of living space, this two bedroom apartment (with terrace) offer a extremely attractive off-plan purchase for completion in late 2015.

Canaletto is located in one of London's biggest growth areas, and matches this by providing facilities such as a 15m indoor swimming pool and spa, 24th floor private club, gymnasium, 24 hour concierge service and on-site restaurant for its residents.