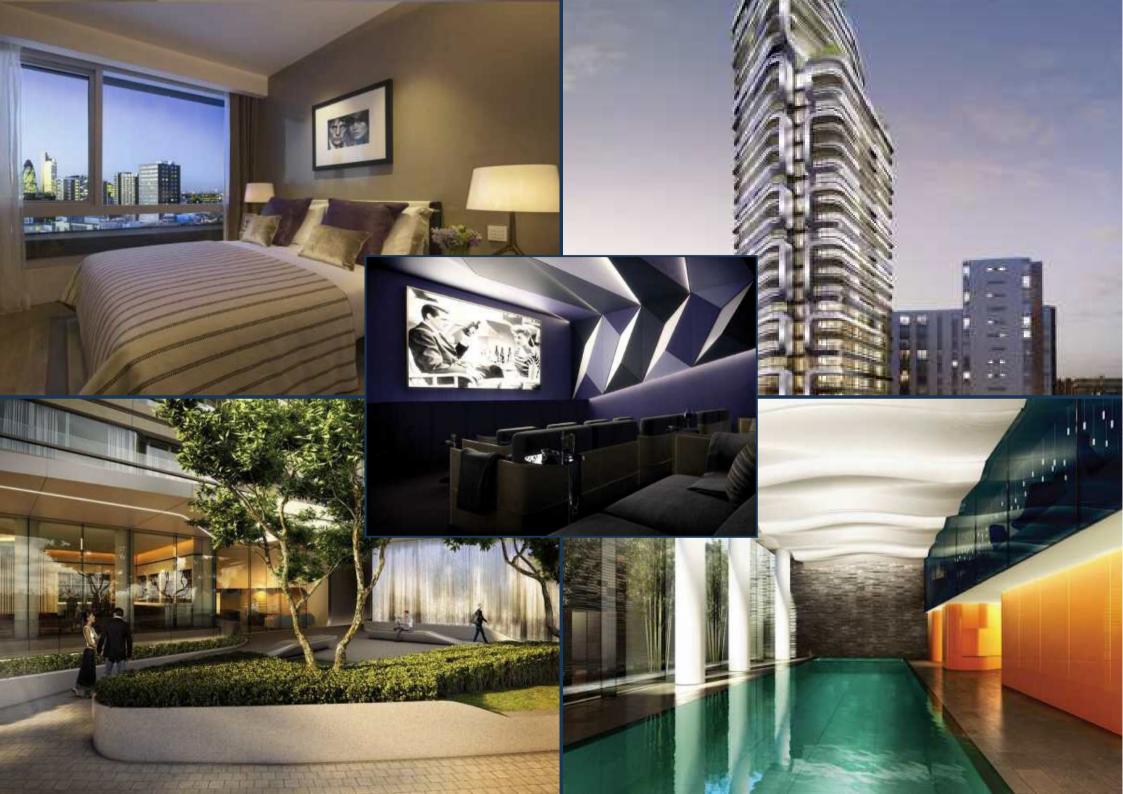

CANALETTO, 257 CITY ROAD **£1,385,000** 

Offering incredible views over the city from the 21st floor, being in the best position in the building, with secure parking and with 926 sq ft of living space, this two bedroom apartment (with terrace) offer a extremely attractive off-plan purchase for completion in late 2015.

Canaletto is located in one of London's biggest growth areas, and matches this by providing facilities such as a 15m indoor swimming pool and spa, 24th floor private club, gymnasium, 24 hour concierge service and on-site restaurant for its residents.