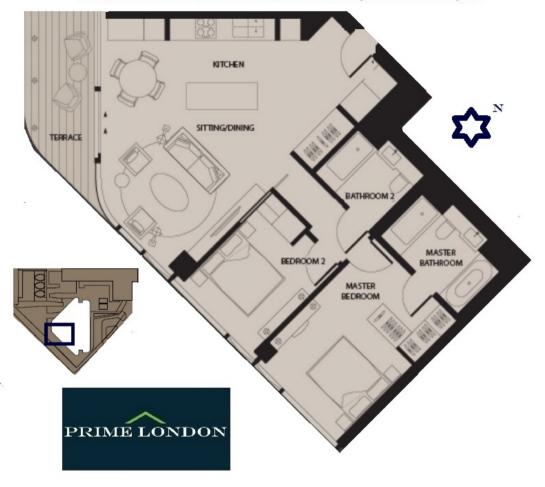

## CANALETTO, 257 CITY ROAD, LONDON EC1V TWENTY-FIRST FLOOR GROSS INTERNAL AREA 926 SQ FT / 86 SQM