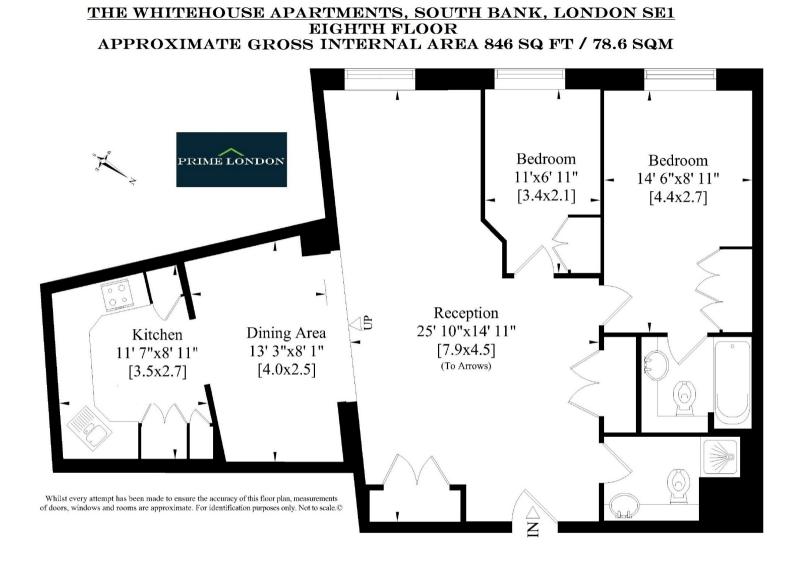

THE WHITEHOUSE APARTMENTS, SOUTH BANK £1,250,000

## 95 WESTMINSTER BRIDGE ROAD, SE1 7HR T: 0207 928 6663 OFFICE@PRIMELONDONRESIDENTIAL.COM WWW.PRIMELONDONRESIDENTIAL.COM

With direct views of the London Eye and River from all principal rooms, this significantly upgraded eighth floor two bedroom apartment offers an extremely rare opportunity to purchase such a well positioned property within The Whitehouse Apartments, South Bank.

PRIME LONDON

The apartment offers air conditioning throughout, a large and open reception, two double bedrooms with built-in storage (master with en suite), a fully fitted and significantly upgraded kitchen, dining/office area, separate shower room and a secure underground parking space.