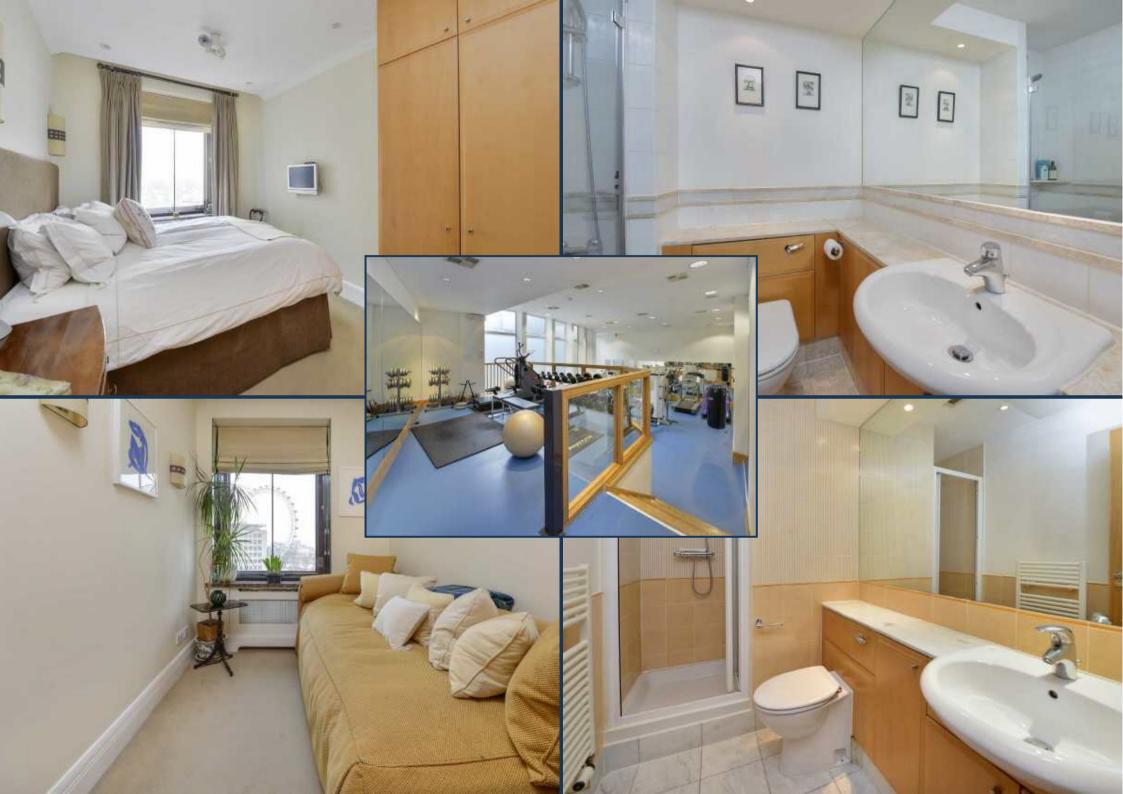

PRIME LONDON

The apartment offers air conditioning throughout, a large and open reception, two double bedrooms with built-in storage (master with en suite), a fully fitted and significantly upgraded kitchen, dining/office area, separate shower room and a secure underground parking space.

Additionally, residents enjoy exclusive access to the spa and fitness centre complete with fully equipped gymnasium, heated swimming pool, steam room and sauna.

The Whitehouse Apartments further features a 24 hour concierge service and communal roof terrace. Positioned moments from the South Bank, the location offers an array of some of London's finest cultural attractions, restaurants, cafes and shops. Nearby Waterloo station provides superb transport links via the Bakerloo, Jubilee, Northern and Waterloo & City lines. Available with Share of Freehold.