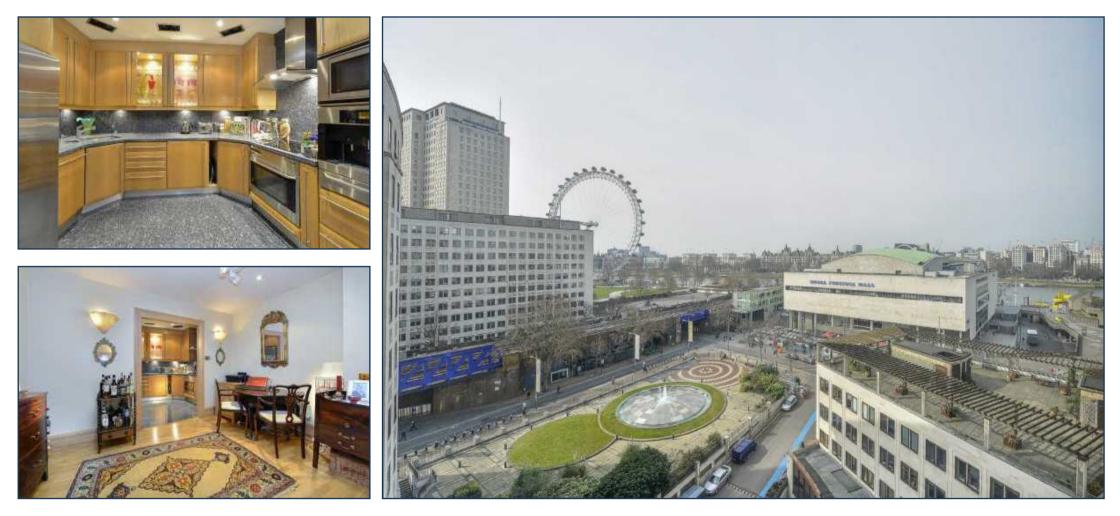

PRIME LONDON

The apartment offers air conditioning throughout, a large and open reception, two double bedrooms with built-in storage (master with en suite), a fully fitted and significantly upgraded kitchen, dining/office area, separate shower room and a secure underground parking space.

Additionally, residents enjoy exclusive access to the spa and fitness centre complete with fully equipped gymnasium, heated swimming pool, steam room and sauna.

The Whitehouse Apartments further features a 24 hour concierge service and communal roof terrace. Positioned moments from the South Bank, the location offers an array of some of London's finest cultural attractions, restaurants, cafes and shops. Nearby Waterloo station provides superb transport links via the Bakerloo, Jubilee, Northern and Waterloo & City lines. Available with Share of Freehold.