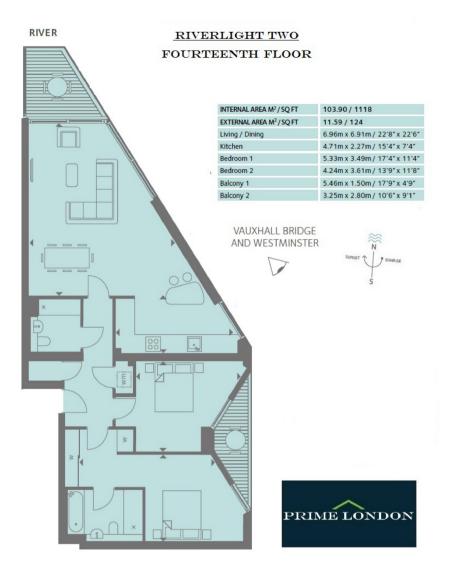

## 95 WESTMINSTER BRIDGE ROAD, SE1 7HR T: 0207 928 6663 OFFICE@PRIMELONDONRESIDENTIAL.COM WWW.PRIMELONDONRESIDENTIAL.COM

•

A two bedroom fourteenth floor apartment, on the water's edge at the front of the building with views to Westminster, with right to park and fantastic river views, available as an investment off-plan sale for completion in January 2015. This apartment offers 1,118 sq ft of living space, two balconies and en suite to master, high specification level throughout, comfort cooling and under floor heating.