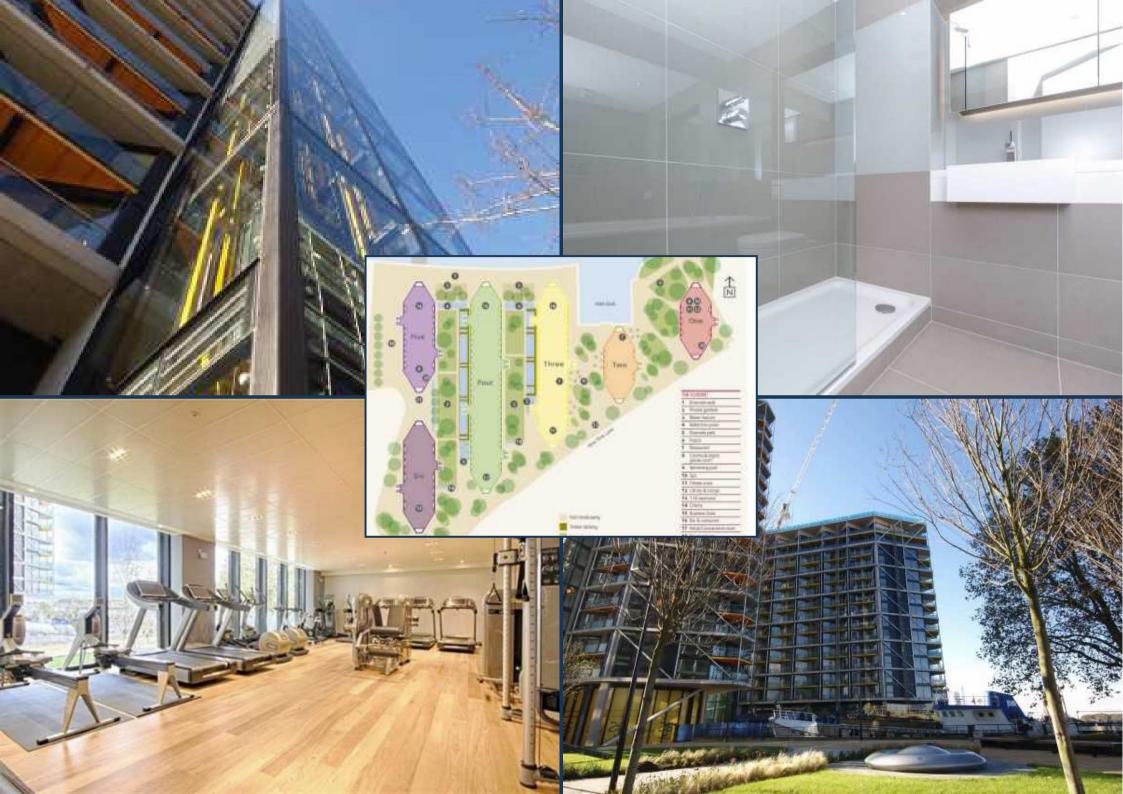

Created by world-renowned architects Rogers Stirk Harbour & Partners. Riverlight consists of six modern and elegant pavilions that have been specifically designed to maximise the sunlight within and optimise the views out. Over 75% of the development is dedicated to open space with the riverfront visible and accessible between each and every building. It offers a riverside walkway and park, private gardens and water features. An exclusive residents Clubhouse offers a unique third space between home and work which to socialise, exercise and be entertained, from a private screening room to virtual golf facilities; a residents club lounge and library and a 15m swimming pool, state-of-the-art gymnasium and spa.

Large double-height lobbies feature at the buildings entrance. These lead to smaller more personal floors, with no more than seven apartments per floor, accessed by glass walled elevators that are placed on the outside of each building offering spectacular views of the River and across London.