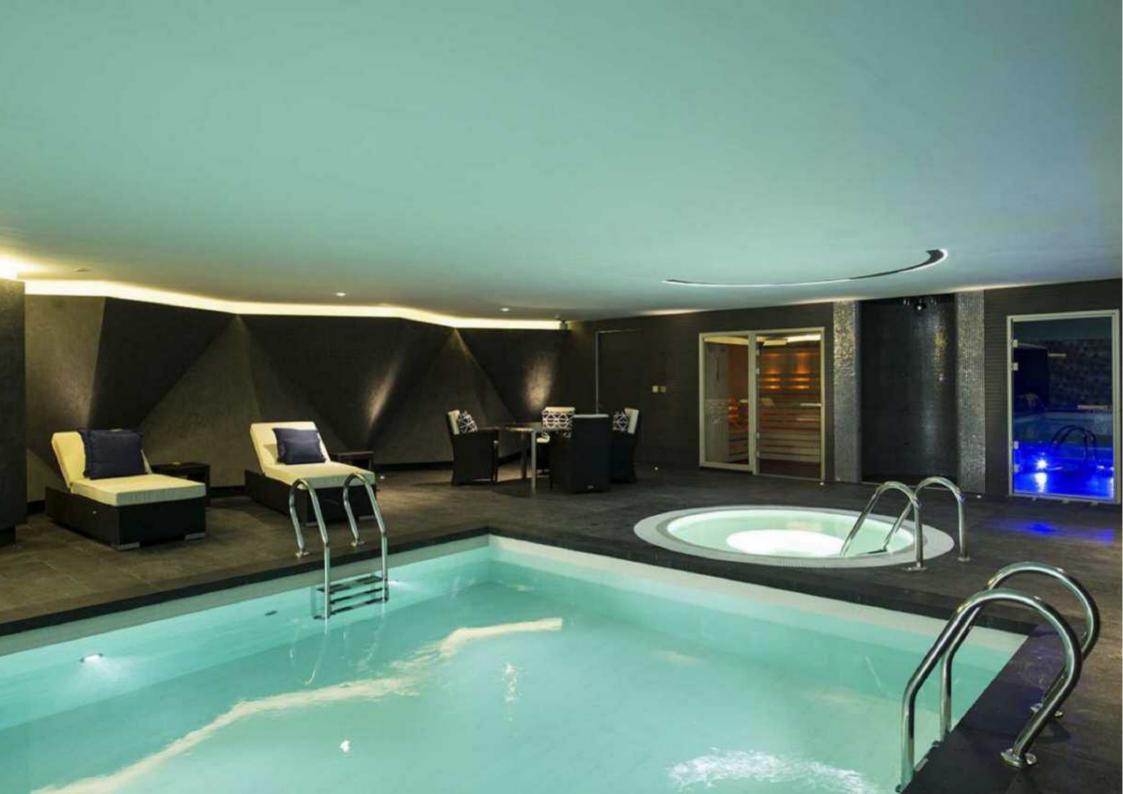

Created by world-renowned architects Rogers Stirk Harbour & Partners. Riverlight consists of six modern and elegant pavilions that have been specifically designed to maximise the sunlight within and optimise the views out. Over 75% of the development is dedicated to open space with the riverfront visible and accessible between each and every building. It offers a riverside walkway and park, private gardens and water features. An exclusive residents Clubhouse offers a unique third space between home and work which to socialise, exercise and be entertained, from a private screening room to virtual golf facilities; a residents club lounge and library and a 15m swimming pool, state-of-the-art gymnasium and spa.