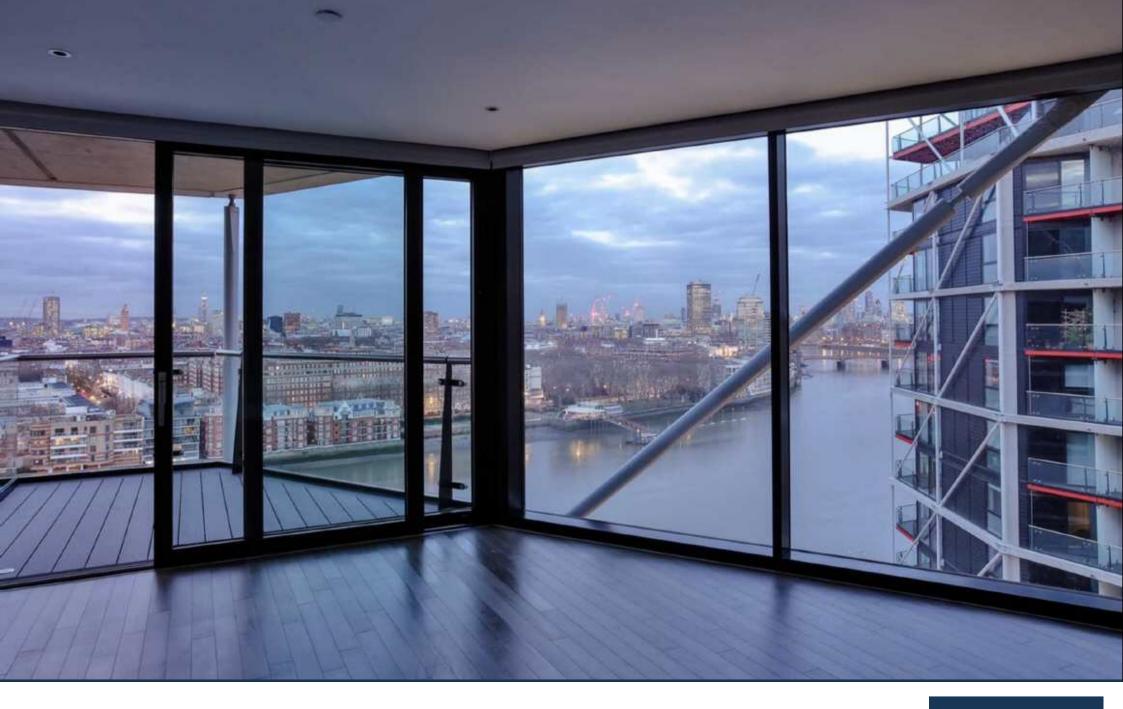

## 95 WESTMINSTER BRIDGE ROAD, SE1 7HR T: 0207 928 6663 OFFICE@PRIMELONDONRESIDENTIAL.COM WWW.PRIMELONDONRESIDENTIAL.COM

•

A two bedroom fourteenth floor apartment, on the water's edge at the front of the building with views to Westminster, with right to park and fantastic river views, available as an investment off-plan sale for completion in January 2015. This apartment offers 1,118 sq ft of living space, two balconies and en suite to master, high specification level throughout, comfort cooling and under floor heating.

Large double-height lobbies feature at the buildings entrance. These lead to smaller more personal floors, with no more than seven apartments per floor, accessed by glass walled elevators that are placed on the outside of each building offering spectacular views of the River and across London.