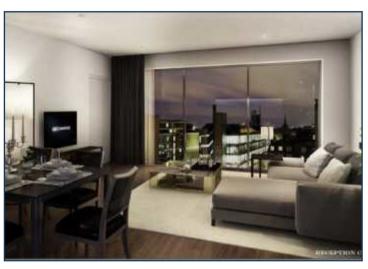

An excellently positioned 958 sq ft (89 sqm) south-facing two bedroom apartment, with secure parking, in the brand new 73 Great Peter Street development, for completion in Q2 2015.

This luxurious new addition to Westminster offers a 24 hour on-site concierge service, resident's gymnasium and finishes including comfort cooling to living area and master bedroom, under floor heating and sympathetic lighting design comprising illuminated coffers and downlights.