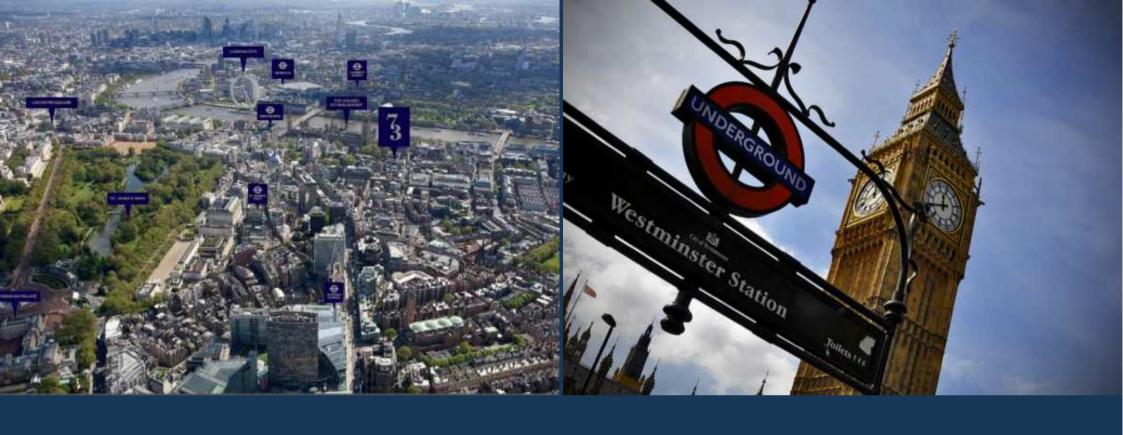

73 Great Peter Street is located just a short distance from both Westminster and St James's Park underground stations, with extended travel links from Victoria also