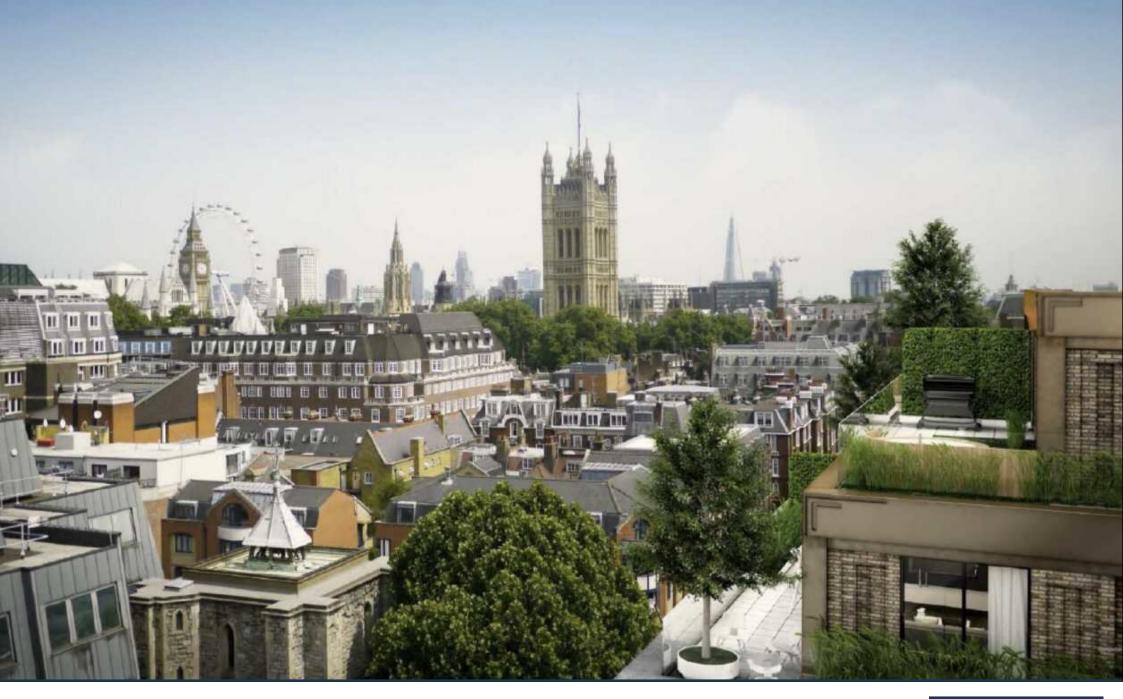

An excellently positioned 958 sq ft (89 sqm) south-facing two bedroom apartment, with secure parking, in the brand new 73 Great Peter Street development, for completion in Q2 2015.

This luxurious new addition to Westminster offers a 24 hour on-site concierge service, resident's gymnasium and finishes including comfort cooling to living area and master bedroom, under floor heating and sympathetic lighting design comprising illuminated coffers and downlights.

73 Great Peter Street is located just a short distance from both Westminster and St James's Park underground stations, with extended travel links from Victoria also