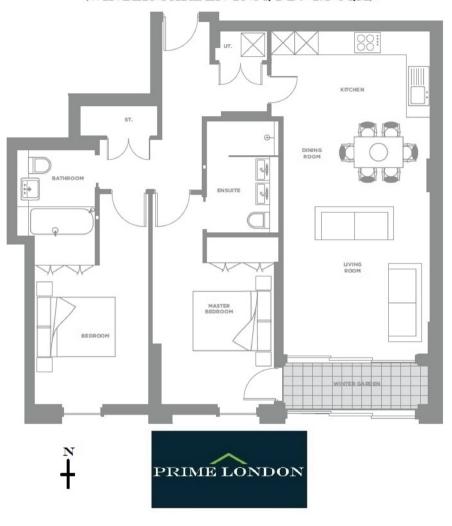

## $\frac{73~\mathrm{GREAT~PETER~STREET,~WESTMINSTER~SW1P}}{\mathrm{THIRD~FLOOR}}$

GROSS INTERNAL AREA 958 SQ FT / 89 SQM (WINTER GARDEN 46 SQ FT / 4.3 SQM)