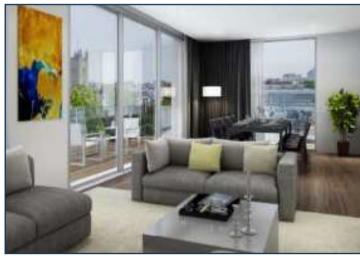

An excellently positioned 958 sq ft (89 sqm) south-facing two bedroom apartment, with secure parking, in the brand new 73 Great Peter Street development, for completion in Q2 2015.

This luxurious new addition to Westminster offers a 24 hour on-site concierge service, resident's gymnasium and finishes including comfort cooling to living area and master bedroom, under floor heating and sympathetic lighting design comprising illuminated coffers and downlights.