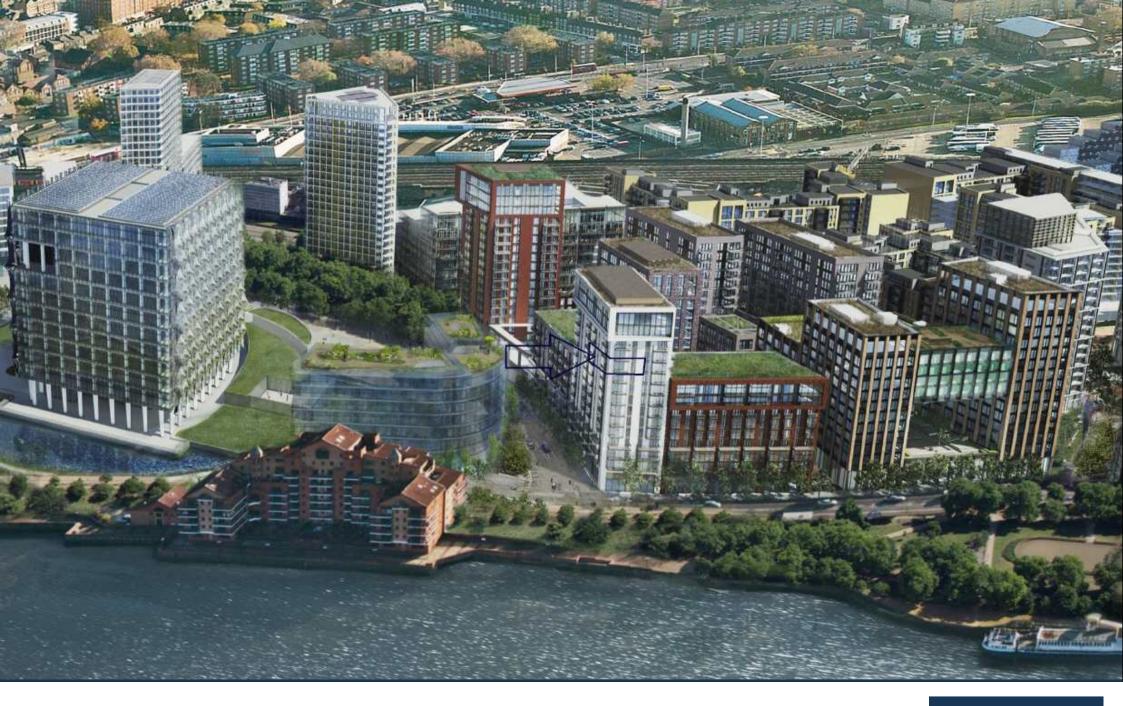

AMBASSADOR BUILDING, EMBASSY GARDENS, £1,425,000

PRIME LONDON

An extremely rare full river view dual aspect two bedroom apartment on the eleventh floor of The Ambassador Building, Embassy Gardens, available for occupation from June/July.

Designed to the highest specification, the apartment boasts comfort cooling and abundant natural light reminiscent of a Manhattan loft apartment. Located on the banks of the Thames and near London's cultural South bank, residents will not only enjoy a wealth of the Capital's finest attractions and amenities practically on their doorstep but also premium residents facilities including an exclusive private club and health spa, which is set to rival the best international hotels in the world.