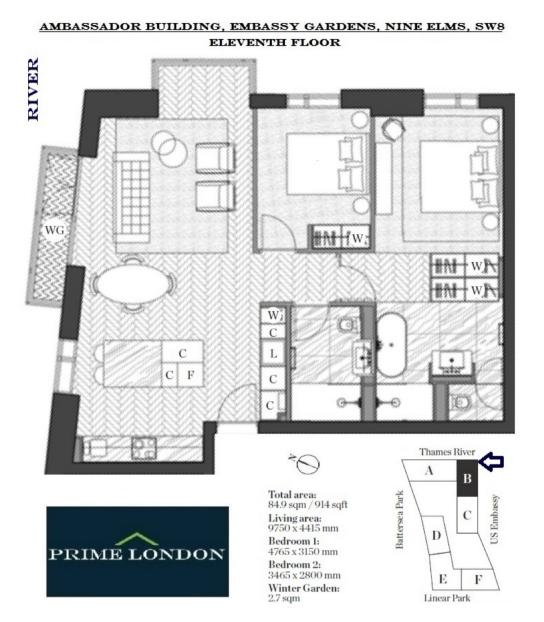

AMBASSADOR BUILDING, EMBASSY GARDENS, £1,425,000

PRIME LONDON

An extremely rare full river view dual aspect two bedroom apartment on the eleventh floor of The Ambassador Building, Embassy Gardens, available for occupation from June/July.

Designed to the highest specification, the apartment boasts comfort cooling and abundant natural light reminiscent of a Manhattan loft apartment. Located on the banks of the Thames and near London's cultural South bank, residents will not only enjoy a wealth of the Capital's finest attractions and amenities practically on their doorstep but also premium residents facilities including an exclusive private club and health spa, which is set to rival the best international hotels in the world.