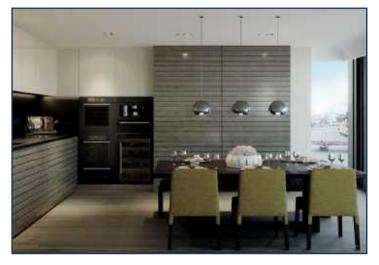

## MERANO RESIDENCES, 30 ALBERT EMBANKMENT EIGHTH FLOOR GROSS INTERNAL AREA 1,486 SQ FT / 138 SQM EXTERNAL AREA 265 SQ FT / 24 SQM

| Living        | 7.50m x 4.65m / 24'7" x 15'3" |
|---------------|-------------------------------|
| Kitchen       | 2.90m x 3.85m / 9'6" x 12'6"  |
| Bedroom 1     | 3.50m x 3.50m / 11'6" x 11'6" |
| Bedroom 2     | 3.65m x 3.85m / 11'11" x 12'8 |
| Balcony       | 7.00m x 1.75m / 22'11" x 5'9" |
| Winter Garden | 7.00m x 1.70m / 22'11" x 5'7" |