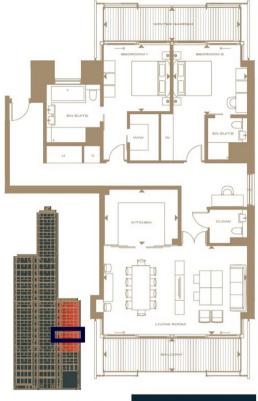

## MERANO RESIDENCES, 30 ALBERT EMBANKMENT EIGHTH FLOOR GROSS INTERNAL AREA 1,486 SQ FT / 138 SQM EXTERNAL AREA 265 SQ FT / 24 SQM

| Living        | 7.50m x 4.65m / 24'7" x 15'3" |
|---------------|-------------------------------|
| Kitchen       | 2.90m x 3.85m / 9'6" x 12'6"  |
| Bedroom 1     | 3.50m x 3.50m / 11'6" x 11'6" |
| Bedroom 2     | 3.65m x 3.85m / 11'11" x 12'8 |
| Balcony       | 7.00m x 1.75m / 22'11" x 5'9" |
| Winter Garden | 7.00m x 1.70m / 22'11" x 5'7" |