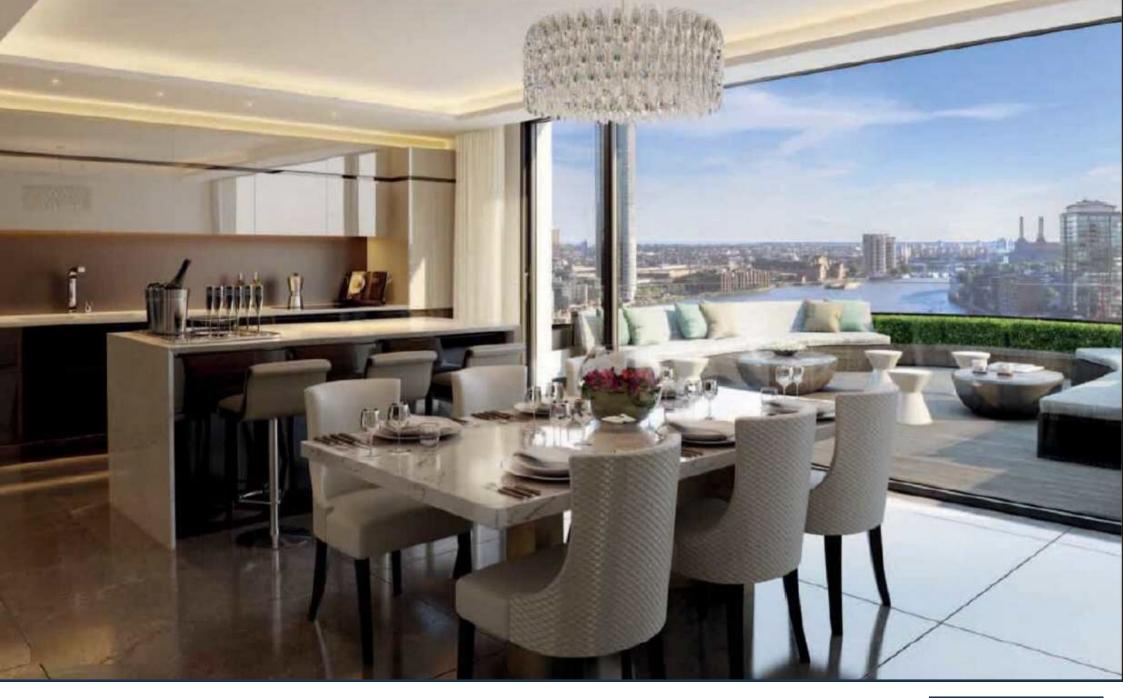

THE CORNICHE, 20 ALBERT EMBANKMENT, £2,800,000

A spectacular ninth floor, prime-positioned 1,489 sq ft two bedroom apartment with direct river views, secure parking and sizeable balcony, available for off-plan purchase in The Corniche, 20 Albert Embankment, for completion Q2 2017.

## THE CORNICHE, 20 ALBERT EMBANKMENT NINTH FLOOR