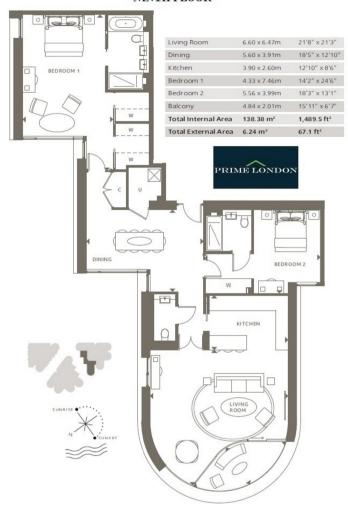

THE CORNICHE, 20 ALBERT EMBANKMENT, £2,800,000

A spectacular ninth floor, prime-positioned 1,489 sq ft two bedroom apartment with direct river views, secure parking and sizeable balcony, available for off-plan purchase in The Corniche, 20 Albert Embankment, for completion Q2 2017.

## THE CORNICHE, 20 ALBERT EMBANKMENT NINTH FLOOR