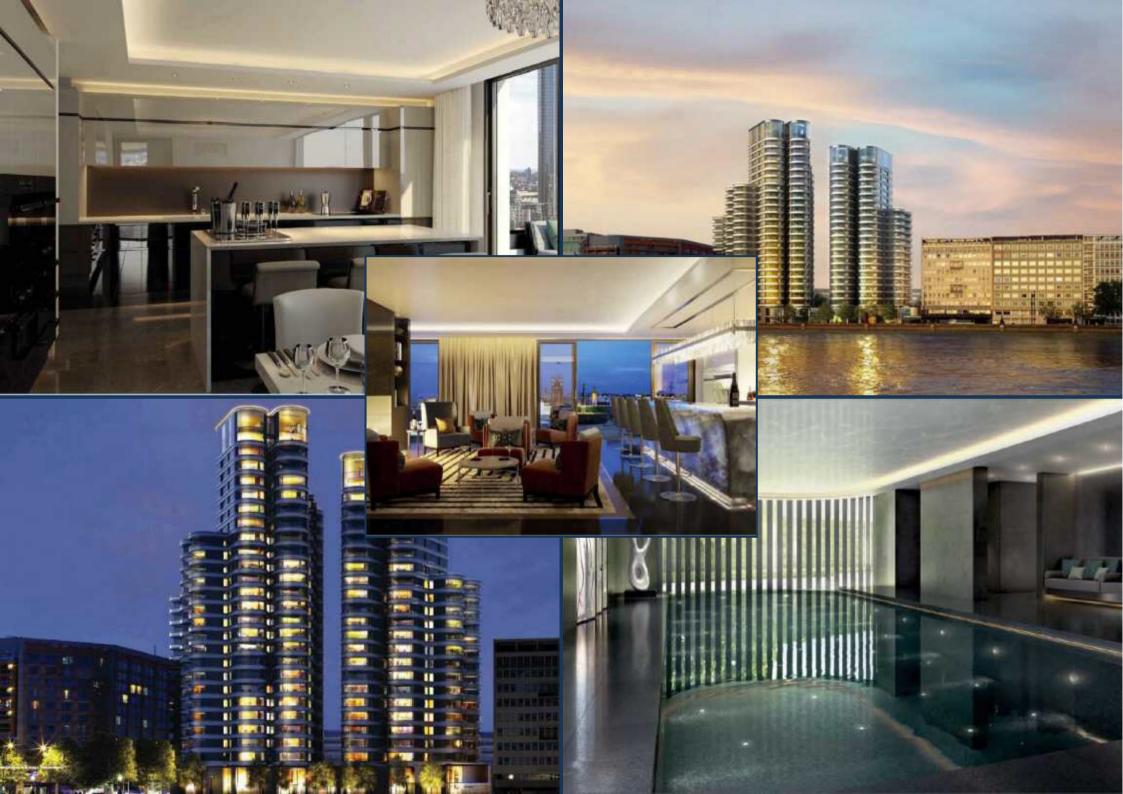

THE CORNICHE, 20 ALBERT EMBANKMENT, £2,800,000

A spectacular ninth floor, prime-positioned 1,489 sq ft two bedroom apartment with direct river views, secure parking and sizeable balcony, available for off-plan purchase in The Corniche, 20 Albert Embankment, for completion Q2 2017.

Located in an enviable position on the bank of the River Thames, The Corniche (designed by Foster & Partners) captures some of London's most exquisite views, not only of the Houses of Parliament and the River Thames, but also the Tate Britain, London Eye and the City.

The development includes extensive residents facilities including a restaurant, gym, spa, pool and cinema, and also commercial spaces such as restaurants and cafes focused around a well considered and inviting public space.