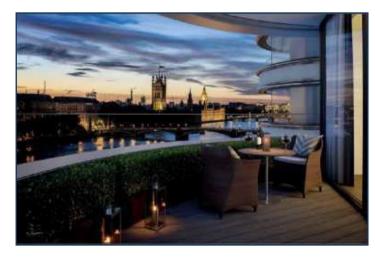

THE CORNICHE, 20 ALBERT EMBANKMENT, £2,800,000

A spectacular ninth floor, prime-positioned 1,489 sq ft two bedroom apartment with direct river views, secure parking and sizeable balcony, available for off-plan purchase in The Corniche, 20 Albert Embankment, for completion Q2 2017.

Located in an enviable position on the bank of the River Thames, The Corniche (designed by Foster & Partners) captures some of London's most exquisite views, not only of the Houses of Parliament and the River Thames, but also the Tate Britain, London Eye and the City.