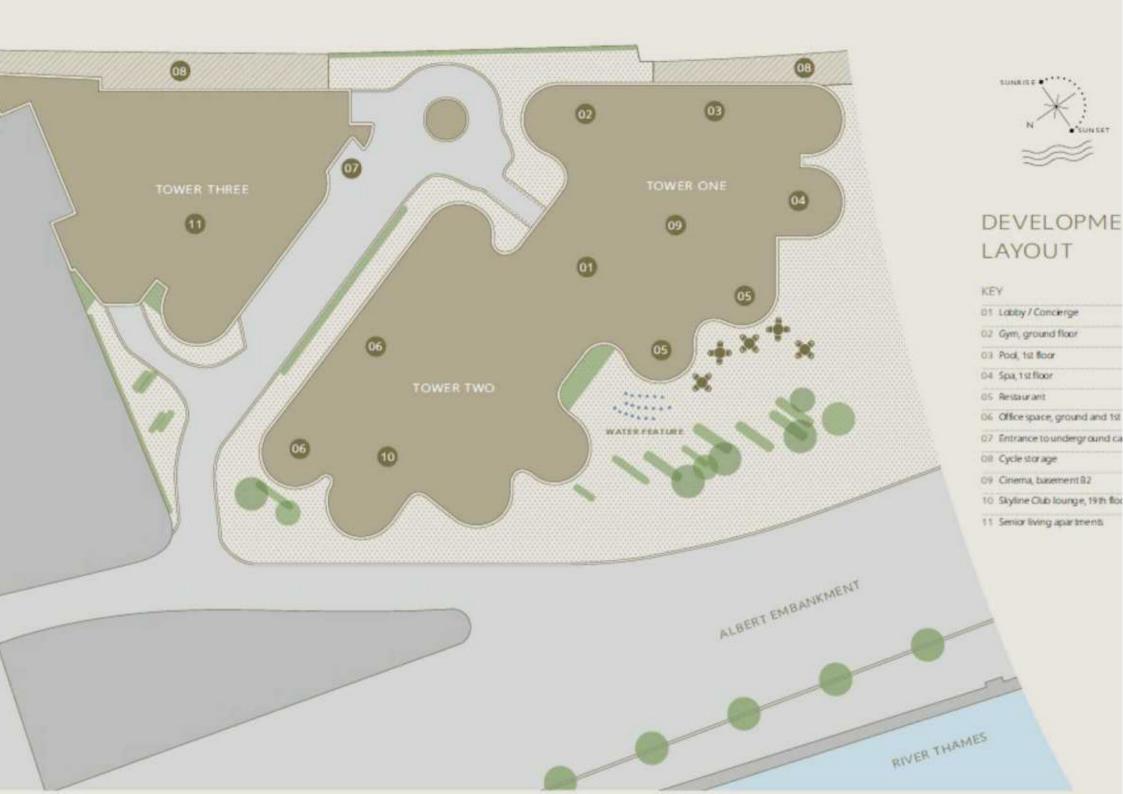

The development includes extensive residents facilities including a restaurant, gym, spa, pool and cinema, and also commercial spaces such as restaurants and cafes focused around a well considered and inviting public space.