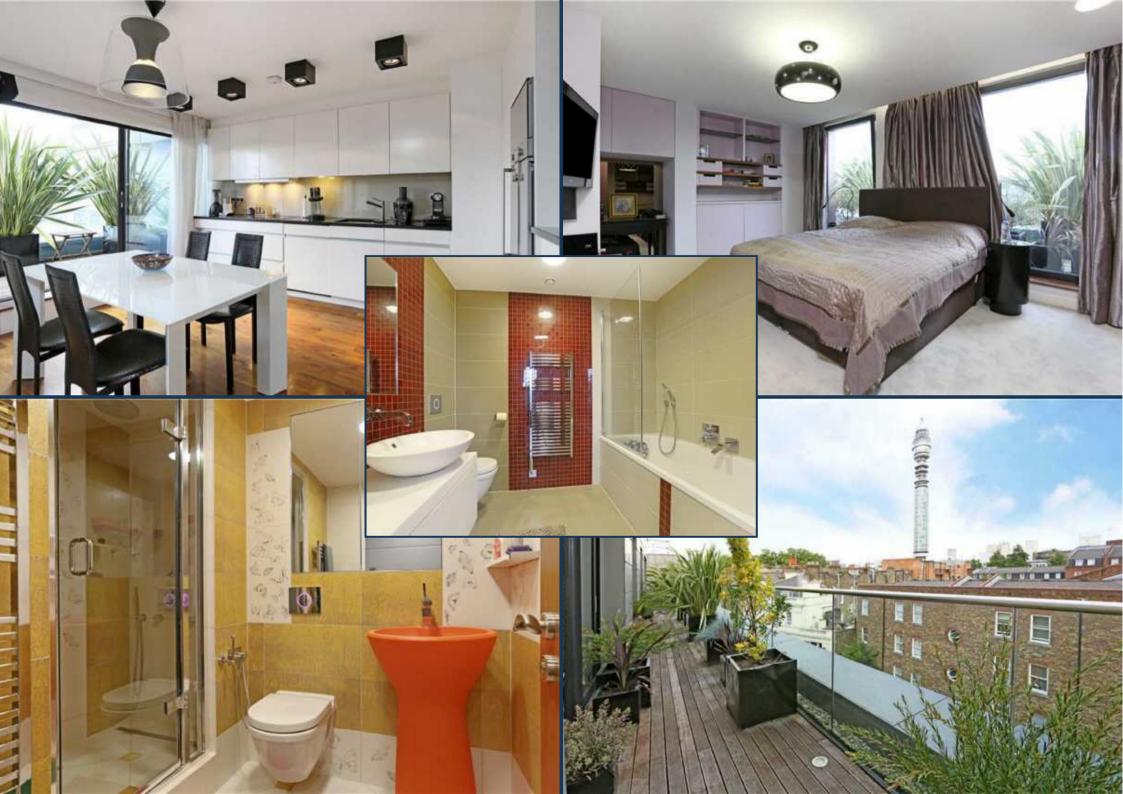

With fantastic bright entertaining spaces, including a roof terrace of over 900 sq ft, this beautifully finished apartment offers an excellent position close to Regent's Park, with a 24 hour on-site concierge service and secure parking.

The property comprises a sizeable reception with open-plan high specification kitchen, two double bedrooms with excellent storage (master with en suite), full length terrace to lower floor and roof terrace above.