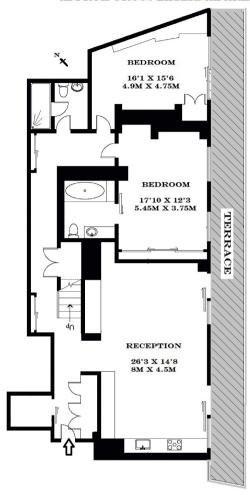

The property comprises a sizeable reception with open-plan high specification kitchen, two double bedrooms with excellent storage (master with en suite), full length terrace to lower floor and roof terrace above.

## FITZROVIA APARTMENTS, 50 BOLSOVER STREET, W1 FOURTH FLOOR APPROX GROSS INTERNAL AREA 1,350 SQ FT / 125.4 SQM

APPROX GROSS INTERNAL AREA 1,350 SQ FT / 125.4 SQM APPROX GROSS EXTERNAL AREA 900 SQ FT / 83.61 SQM