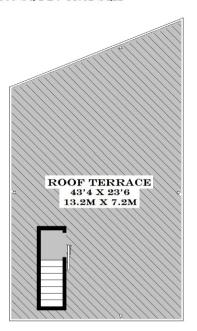

With fantastic bright entertaining spaces, including a roof terrace of over 900 sq ft, this beautifully finished apartment offers an excellent position close to Regent's Park, with a 24 hour on-site concierge service and secure parking.

## FITZROVIA APARTMENTS, 50 BOLSOVER STREET, W1 FOURTH FLOOR APPROX GROSS INTERNAL AREA 1,350 SQ FT / 125.4 SQM

APPROX GROSS INTERNAL AREA 1,350 SQ FT / 125.4 SQM APPROX GROSS EXTERNAL AREA 900 SQ FT / 83.61 SQM