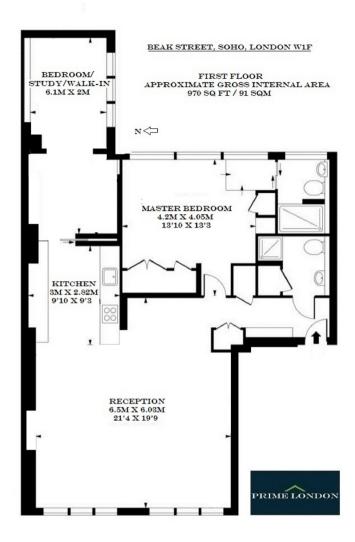

An exquisitely interior designed, long leasehold air-conditioned apartment in this incredible Soho location, refurbished throughout to the highest standard and an ideal prime London base.

The property has been fully re-worked throughout, and highlights include an open fire, air conditioning, under floor heating, integrated SONOS sound system, incredible storage and a very peaceful setting due to secondary glazing.