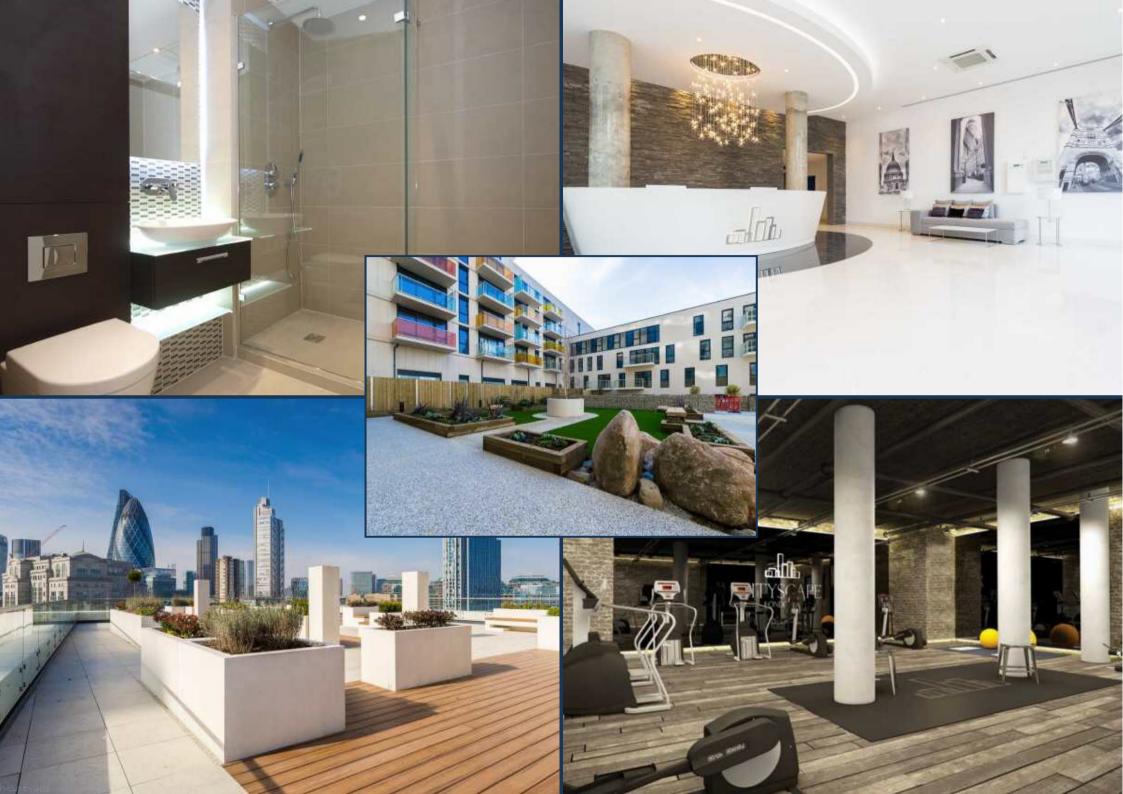

Cityscape is located just 5 minutes walk from the City of London and a 1 minute walk from Aldgate East Underground station (Zone 1) with connections to Canary Wharf in 18 minutes and the West End and South Bank in 15 and 12 minutes respectively. Exclusive residents facilities include a boutique style entrance reception with 24 hour concierge service, state-of-the art gymnasium, landscaped piazza and roof terrace with 360 vistas of London.

\*Photographs are of completed apartment for representation only\*