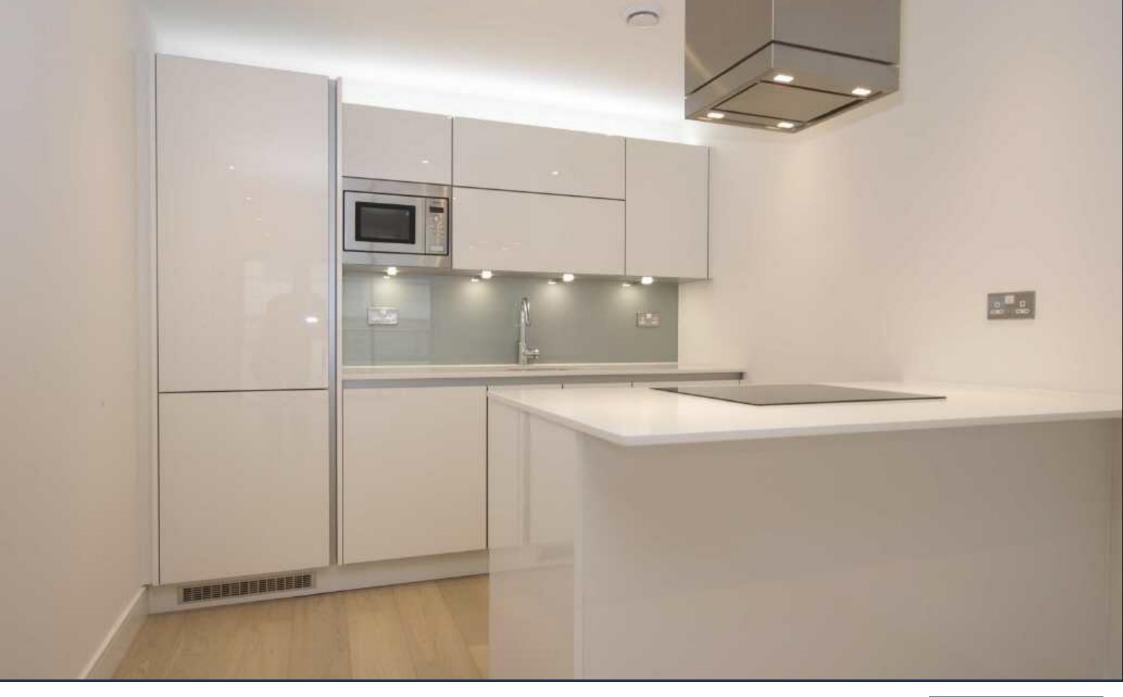

\*Photographs are of completed apartment for representation only\*

## THE KENSINGTON APARTMENTS, CITYSCAPE, E1 FOURTH FLOOR

| Total Area            | 68.7 sq m     | 739 sq ft     |
|-----------------------|---------------|---------------|
| Bedroom 2             | 3.55m x 2.75m | 11'7" x 9'0"  |
| Bedroom 1             | 4.90m x 2.70m | 16'0" x 8'10" |
| Living/Dining/Kitchen | 7.20m x 3.88m | 23'7" x 12'8" |