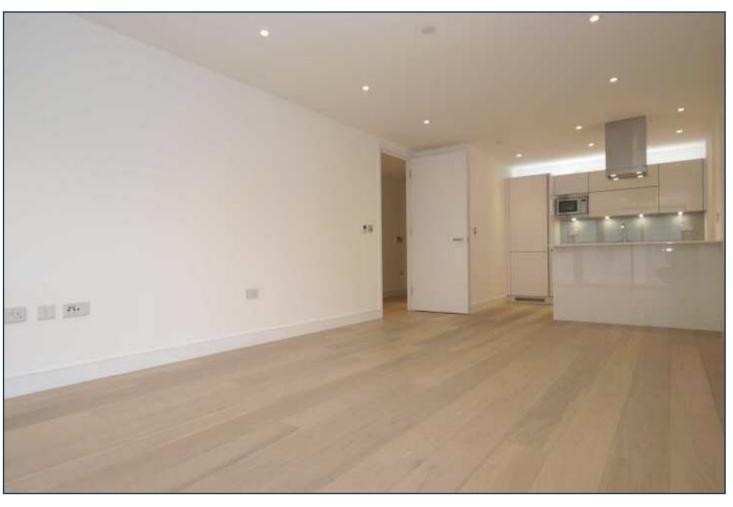

\*Photographs are of completed apartment for representation only\*

## THE KENSINGTON APARTMENTS, CITYSCAPE, E1 FOURTH FLOOR

| Total Area            | 68.7 sq m     | 739 sq ft     |
|-----------------------|---------------|---------------|
| Bedroom 2             | 3.55m x 2.75m | 11'7" x 9'0"  |
| Bedroom 1             | 4.90m x 2.70m | 16'0" x 8'10" |
| Living/Dining/Kitchen | 7.20m x 3.88m | 23'7" x 12'8" |