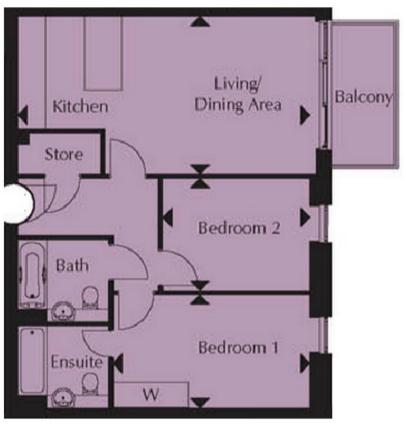

## THE KENSINGTON APARTMENTS, CITYSCAPE, E1 FOURTH FLOOR

| Total Area            | 68.7 sq m     | 739 sq ft     |
|-----------------------|---------------|---------------|
| Bedroom 2             | 3.55m x 2.75m | 11'7" x 9'0"  |
| Bedroom 1             | 4.90m x 2.70m | 16'0" x 8'10" |
| Living/Dining/Kitchen | 7.20m x 3.88m | 23'7" x 12'8" |