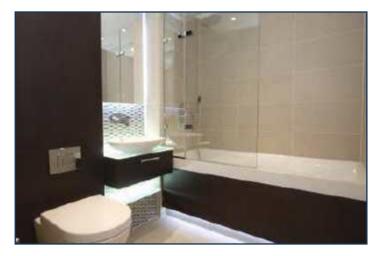

\*Photographs are of completed apartment for representation only\*

## THE KENSINGTON APARTMENTS, CITYSCAPE, E1 FOURTH FLOOR

| Total Area            | 68.7 sq m     | 739 sq ft     |
|-----------------------|---------------|---------------|
| Bedroom 2             | 3.55m x 2.75m | 11'7" x 9'0"  |
| Bedroom 1             | 4.90m x 2.70m | 16'0" x 8'10" |
| Living/Dining/Kitchen | 7.20m x 3.88m | 23'7" x 12'8" |