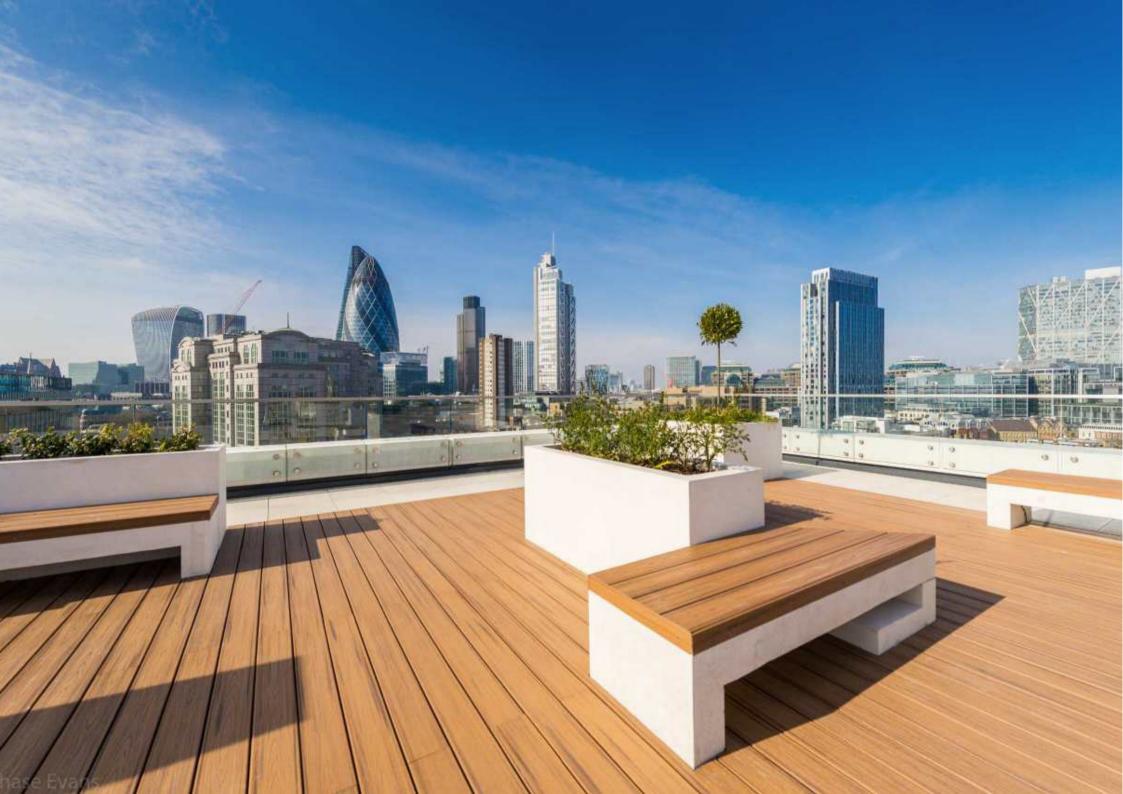

Cityscape is located just 5 minutes walk from the City of London and a 1 minute walk from Aldgate East Underground station (Zone 1) with connections to Canary Wharf in 18 minutes and the West End and South Bank in 15 and 12 minutes respectively. Exclusive residents facilities include a boutique style entrance reception with 24 hour concierge service, state-of-the art gymnasium, landscaped piazza and roof terrace with 360 vistas of London.

\*Photographs are of completed apartment for representation only\*