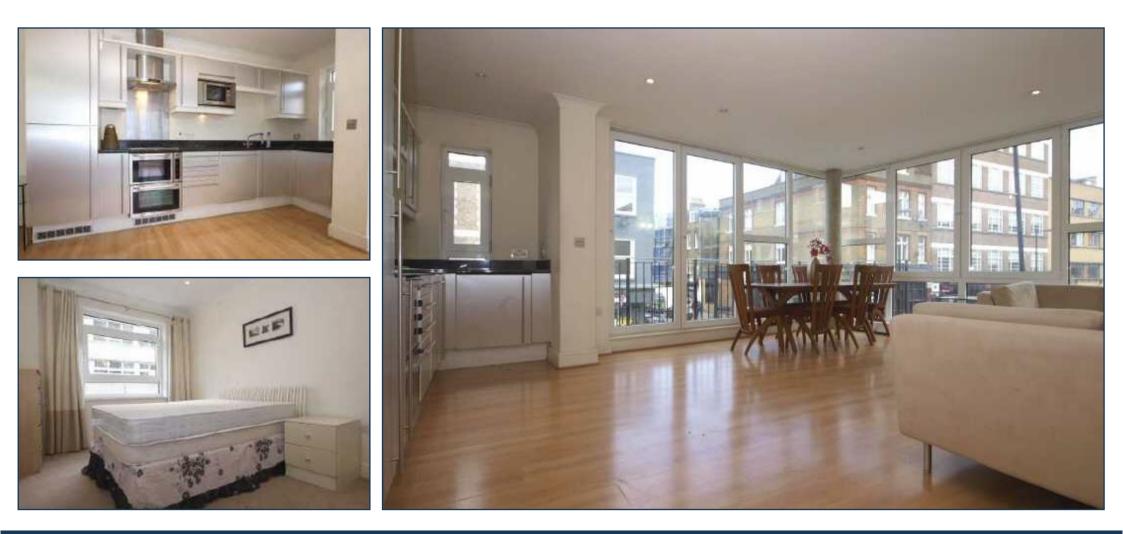

THE POINT BUILDING, ANGEL £899,950

PRIME LONDON

An excellently located, bright and spacious two bedroom two bathroom apartment of over 850 sq ft in a secure building, available for chain-free sale in the heart of Angel.

The property comprises a bright dual aspect 20' reception with outside access and open-plan kitchen/diner, two double bedrooms (master with en suite), separate family bathroom and wooden flooring.

The property is located on the junction of Baron Street and White Lion Street, with Upper Street close by. Offered with balance of 999 year leasehold.