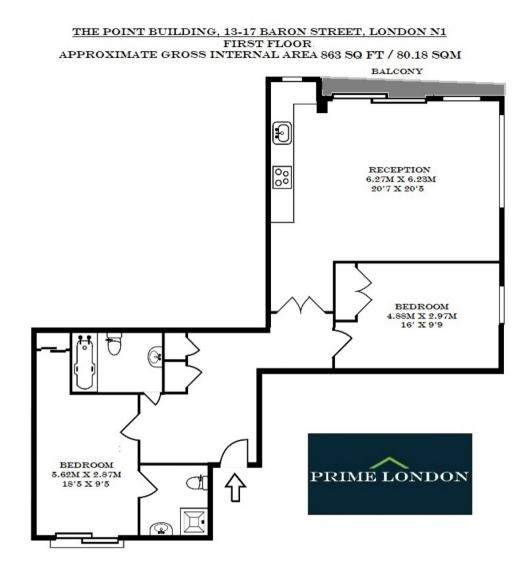

THE POINT BUILDING, ANGEL £899,950

PRIME LONDON

An excellently located, bright and spacious two bedroom two bathroom apartment of over 850 sq ft in a secure building, available for chain-free sale in the heart of Angel.

The property comprises a bright dual aspect 20' reception with outside access and open-plan kitchen/diner, two double bedrooms (master with en suite), separate family bathroom and wooden flooring.

The property is located on the junction of Baron Street and White Lion Street, with Upper Street close by. Offered with balance of 999 year leasehold.