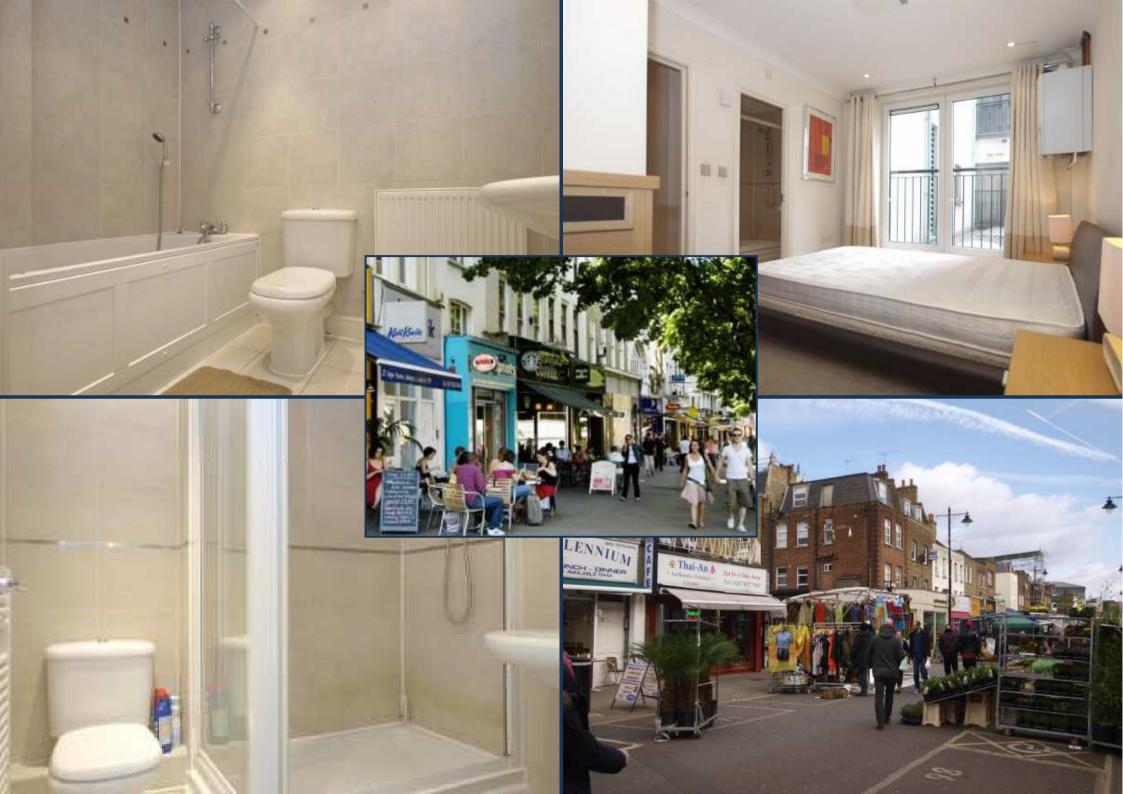

The property comprises a bright dual aspect 20' reception with outside access and open-plan kitchen/diner, two double bedrooms (master with en suite), separate family bathroom and wooden flooring.

The property is located on the junction of Baron Street and White Lion Street, with Upper Street close by. Offered with balance of 999 year leasehold.