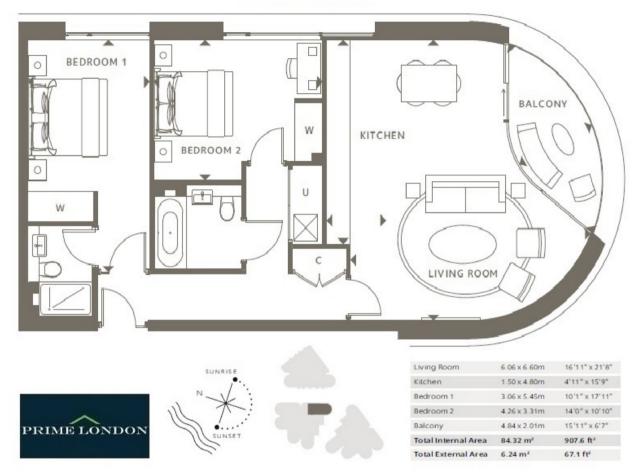

THE CORNICHE, 20 ALBERT EMBANKMENT, £1,160,000

PRIME LONDON

With over 900 sq ft of accommodation, this fantastic value two bedroom apartment is available for off-plan purchase in the second tower of The Corniche, 20 Albert Embankment, for completion in 2017.

## THE CORNICHE, 20 ALBERT EMBANKMENT

FOURTH FLOOR