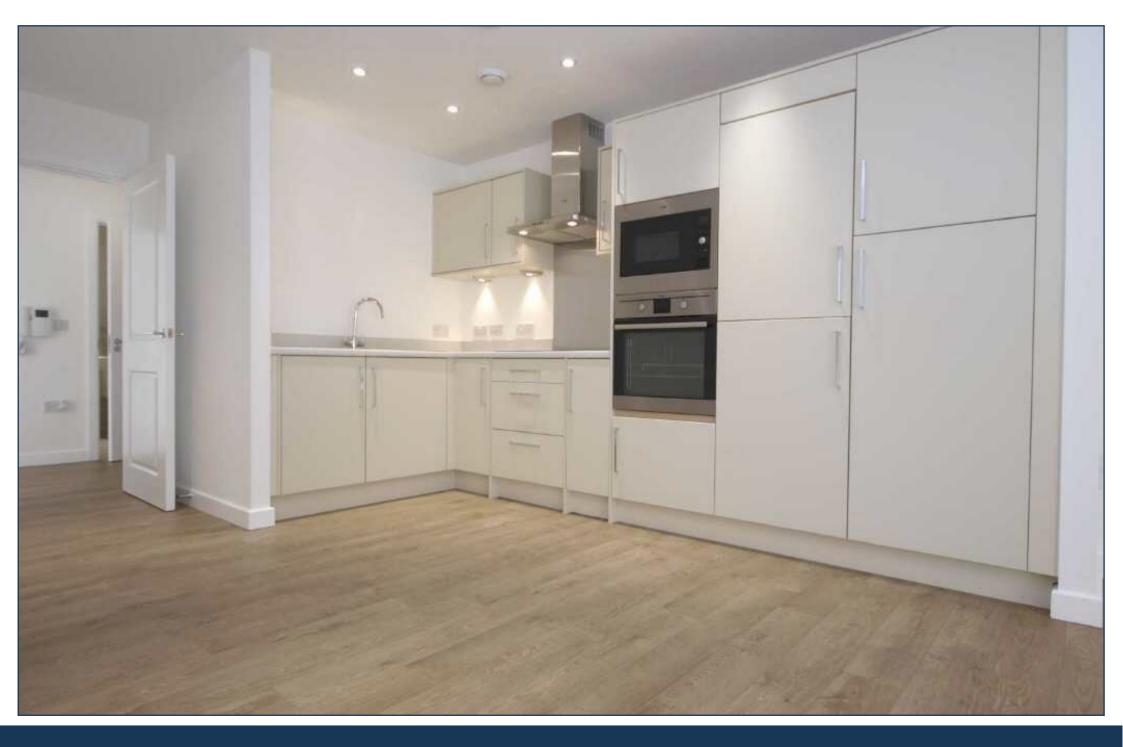

A brand new two bedroom apartment of 732 sq ft (68 sqm), with extremely large entertaining area, in this excellent development of Parliament Reach, close to the Nine Elms regeneration area.

The property offers a sizeable reception with open plan kitchen and balcony access, two double bedrooms (master with en suite) separate family bathroom and modern fixtures and fittings throughout.