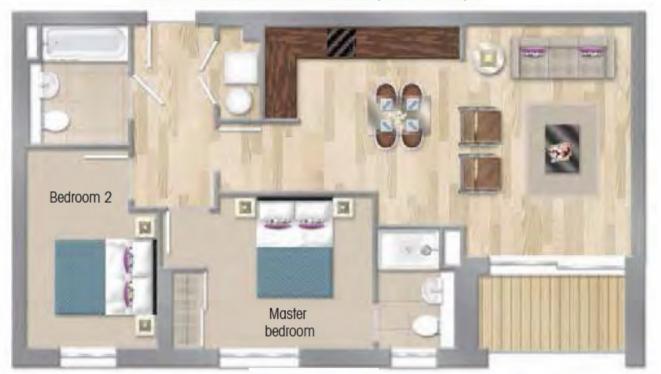

A brand new two bedroom apartment of 732 sq ft (68 sqm), with extremely large entertaining area, in this excellent development of Parliament Reach, close to the Nine Elms regeneration area.

The property offers a sizeable reception with open plan kitchen and balcony access, two double bedrooms (master with en suite) separate family bathroom and modern fixtures and fittings throughout.

## FIRST FLOOR

GROSS INTERNAL AREA 732 SQ FT / 68 SQM GROSS EXTERNAL AREA 42 SQ FT / 3.8 SQM