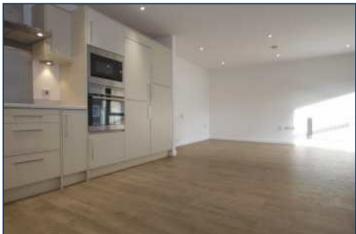

A brand new two bedroom apartment of 732 sq ft (68 sqm), with extremely large entertaining area, in this excellent development of Parliament Reach, close to the Nine Elms regeneration area.

The property offers a sizeable reception with open plan kitchen and balcony access, two double bedrooms (master with en suite) separate family bathroom and modern fixtures and fittings throughout.