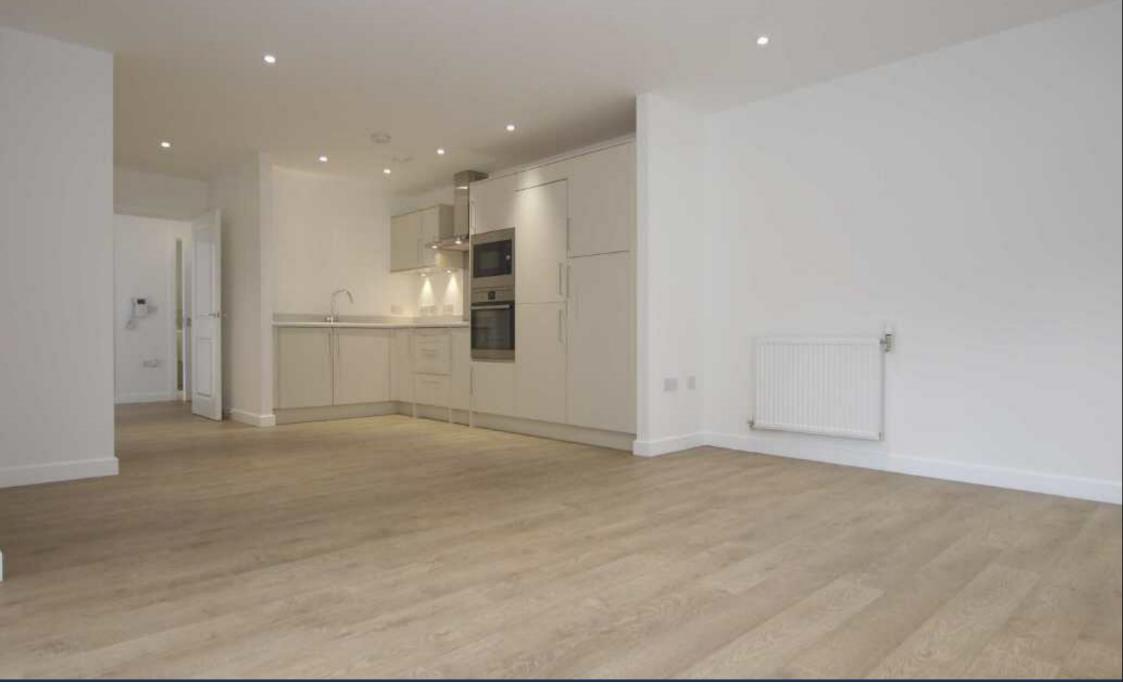

A brand new two bedroom apartment of 732 sq ft (68 sqm), with extremely large entertaining area, in this excellent development of Parliament Reach, close to the Nine Elms regeneration area.

The property offers a sizeable reception with open plan kitchen and balcony access, two double bedrooms (master with en suite) separate family bathroom and modern fixtures and fittings throughout.