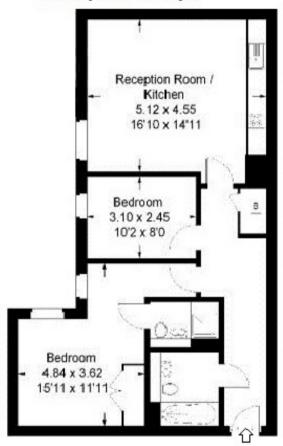

## WATERLINE HOUSE, 4 MERCHANT SQUARE SECOND FLOOR APPROX GROSS INTERNAL AREA 775 SQ FT / 72 SQM