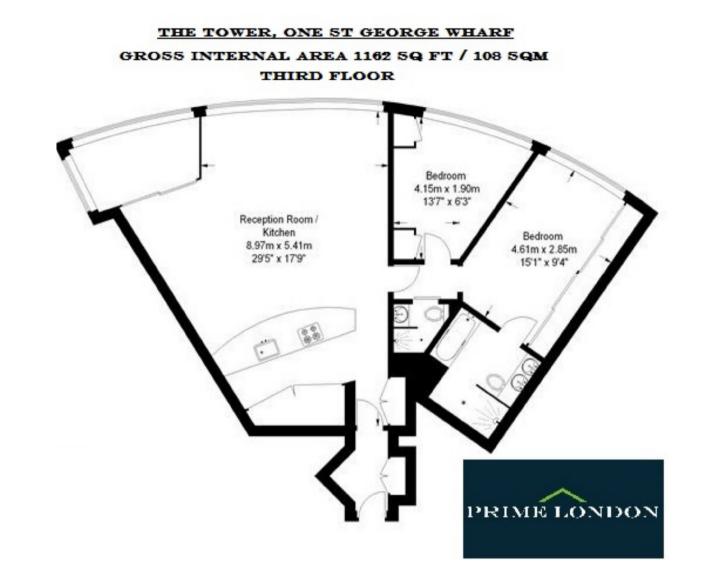

THE TOWER, ONE ST. GEORGE WHARF, NINE £1,760,000

•

A brand new 1,162 sq ft two bedroom two bathroom apartment, for sale in the ultra high-specification One St. George Wharf. This building offers the highest in design, style and on-site facilities, whilst being located on the water's edge in the heart of central London. All apartments have valet parking inclusive, and the building offers dedicated door service, 24 hour concierge, private health club with gym, infinity swimming pool, sauna and steam room, business facilities including a boardroom with conference facility, a business lounge and a private screening room and landscaped exterior gardens.