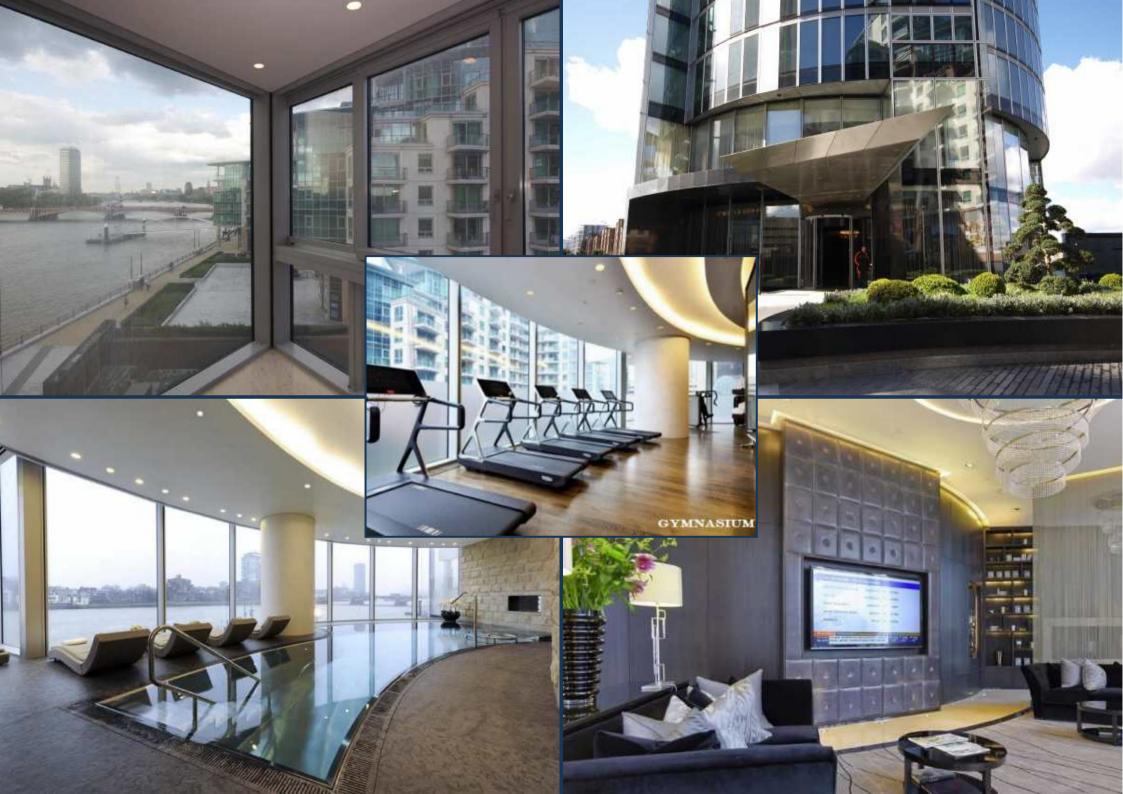

THE TOWER, ONE ST. GEORGE WHARF, NINE £1,760,000

•

A brand new 1,162 sq ft two bedroom two bathroom apartment, for sale in the ultra high-specification One St. George Wharf. This building offers the highest in design, style and on-site facilities, whilst being located on the water's edge in the heart of central London. All apartments have valet parking inclusive, and the building offers dedicated door service, 24 hour concierge, private health club with gym, infinity swimming pool, sauna and steam room, business facilities including a boardroom with conference facility, a business lounge and a private screening room and landscaped exterior gardens.