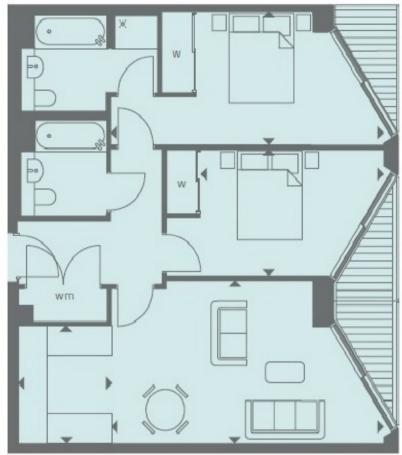

## RIVERLIGHT FOUR SEVENTH FLOOR

| INTERNAL AREA M <sup>2</sup> / SQ FT | 73.89 / 794                   |
|--------------------------------------|-------------------------------|
| EXTERNAL AREA M <sup>2</sup> / SQ FT | 7.26/78.1                     |
| Living / Dining                      | 6.34m x 3.55m / 20'8" x 11'6" |
| Kitchen                              | 2.56m x 2.16m / 8'4" x 7'1"   |
| Bedroom 1                            | 6.36m x 2.89m / 20'9" x 9'5"  |
| Bedroom 2                            | 4.26m x 2.75m / 14'0" x 9'0"  |
| Balcony 1                            | 5.28m x 1.49m / 17'3" x 4'9"  |
| Balcony 2                            | 2.64m x 1.49m / 87" x 4'9"    |