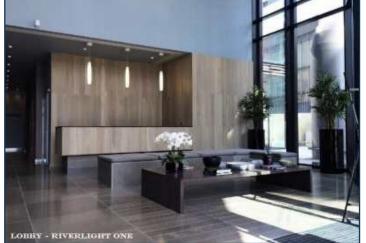

Created by world-renowned architects Rogers Stirk Harbour & Partners. Riverlight consists of six modern and elegant pavilions that have been specifically designed to maximise the sunlight within and optimise the views out. Over 75% of the development is dedicated to open space with the riverfront visible and accessible between each and every building. It offers a riverside walkway and park, private gardens and water features. An exclusive residents Clubhouse offers a unique third space between home and work which to socialise, exercise and be entertained, from a private screening room to virtual golf facilities; a residents club lounge and library and a 15m swimming pool, state-of-the-art gymnasium and spa.