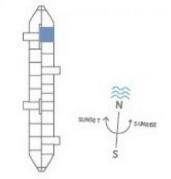

## RIVERLIGHT FOUR SEVENTH FLOOR

| INTERNAL AREA M <sup>2</sup> / SQ FT | 73.89 / 794                   |
|--------------------------------------|-------------------------------|
| EXTERNAL AREA M <sup>2</sup> / SQ FT | 7.26/78.1                     |
| Living / Dining                      | 6.34m x 3.55m / 20'8" x 11'6" |
| Kitchen                              | 2.56m x 2.16m / 8'4" x 7'1"   |
| Bedroom 1                            | 6.36m x 2.89m / 20'9" x 9'5"  |
| Bedroom 2                            | 4.26m x 2.75m / 14'0" x 9'0"  |
| Balcony 1                            | 5.28m x 1.49m / 17'3" x 4'9"  |
| Balcony 2                            | 2.64m x 1.49m / 87" x 4'9"    |