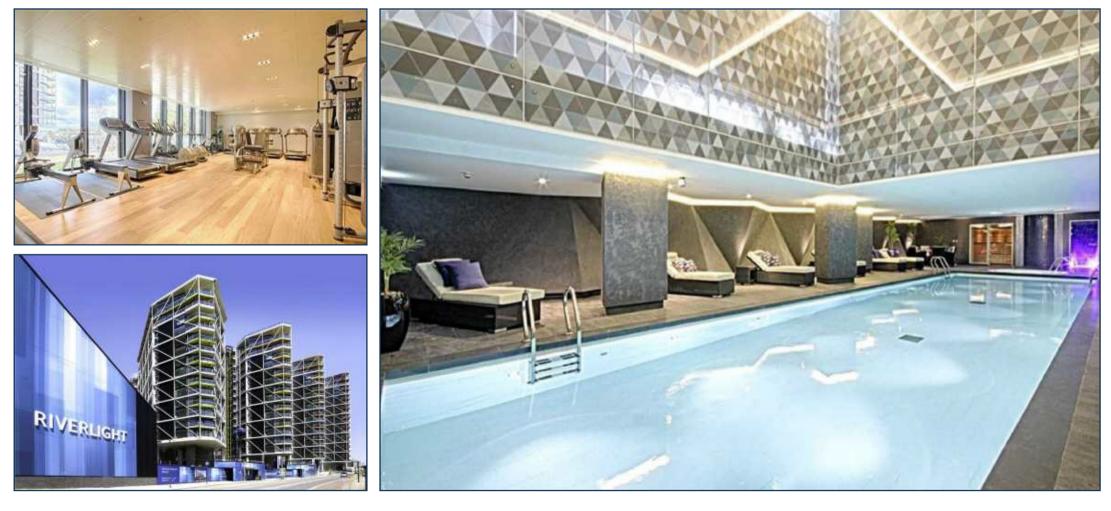

Created by world-renowned architects Rogers Stirk Harbour & Partners. Riverlight consists of six modern and elegant pavilions that have been specifically designed to maximise the sunlight within and optimise the views out. Over 75% of the development is dedicated to open space with the riverfront visible and accessible between each and every building. It offers a riverside walkway and park, private gardens and water features. An exclusive residents Clubhouse offers a unique third space between home and work which to socialise, exercise and be entertained, from a private screening room to virtual golf facilities; a residents club lounge and library and a 15m swimming pool, state-of-the-art gymnasium and spa.