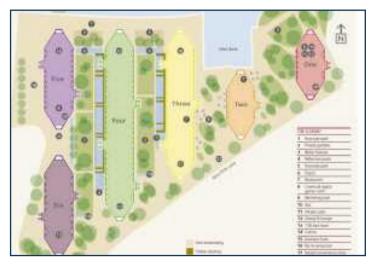

Created by world-renowned architects Rogers Stirk Harbour & Partners. Riverlight consists of six modern and elegant pavilions that have been specifically designed to maximise the sunlight within and optimise the views out. Over 75% of the development is dedicated to open space with the riverfront visible and accessible between each and every building. It offers a riverside walkway and park, private gardens and water features. An exclusive residents Clubhouse offers a unique third space between home and work which to socialise, exercise and be entertained, from a private screening room to virtual golf facilities; a residents club lounge and library and a 15m swimming pool, state-of-the-art gymnasium and spa.