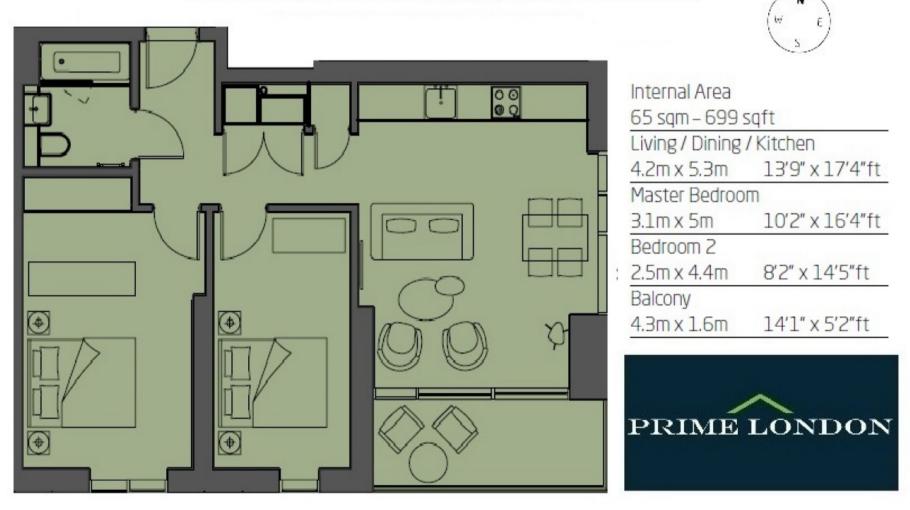

## £599,950

## ONE THE ELEPHANT, ELEPHANT AND CASTLE

95 WESTMINSTER BRIDGE ROAD, SE1 7HR T: 0207 928 6663 OFFICE@PRIMELONDONRESIDENTIAL.COM WWW.PRIMELONDONRESIDENTIAL.COM