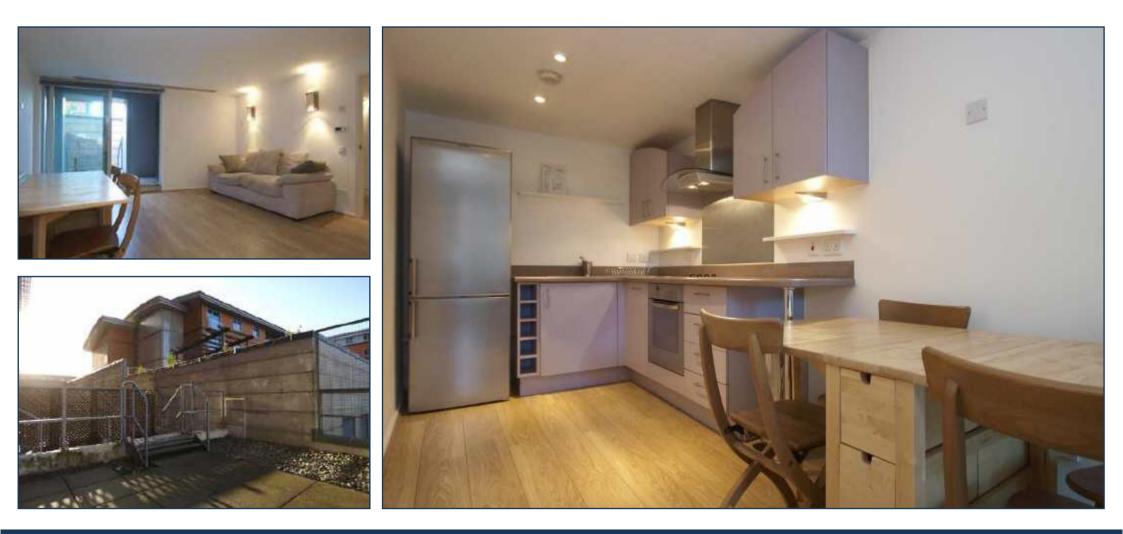

THE PERSPECTIVE BUILDING, WATERLOO £685,000

PRIME LONDON

A sizeable and spacious two double bedroom apartment of 735 sq ft (68.2 sqm) with a huge terrace of an additional 447 sq ft (41.5 sqm) and secure parking space in The Perspective Building, 100 Westminster Bridge Road, available for chain free sale.

This apartment comprises a sizeable reception with open-plan kitchen, two double bedrooms (master with en suite), separate guest bathroom, comfort cooling, terrace, a 24hr concierge service and a location within a few minutes walk of Waterloo and Westminster.