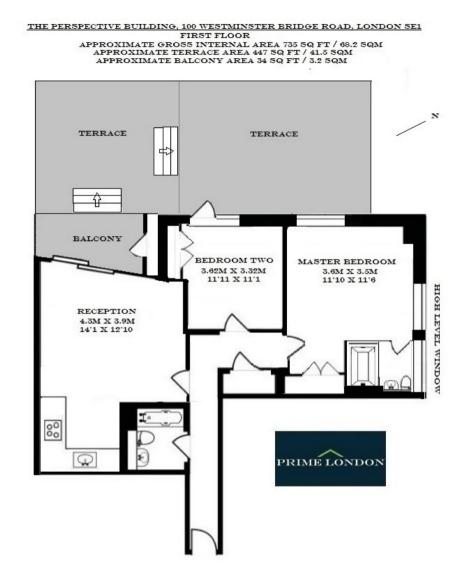

THE PERSPECTIVE BUILDING, WATERLOO £685,000

PRIME LONDON

A sizeable and spacious two double bedroom apartment of 735 sq ft (68.2 sqm) with a huge terrace of an additional 447 sq ft (41.5 sqm) and secure parking space in The Perspective Building, 100 Westminster Bridge Road, available for chain free sale.

This apartment comprises a sizeable reception with open-plan kitchen, two double bedrooms (master with en suite), separate guest bathroom, comfort cooling, terrace, a 24hr concierge service and a location within a few minutes walk of Waterloo and Westminster.