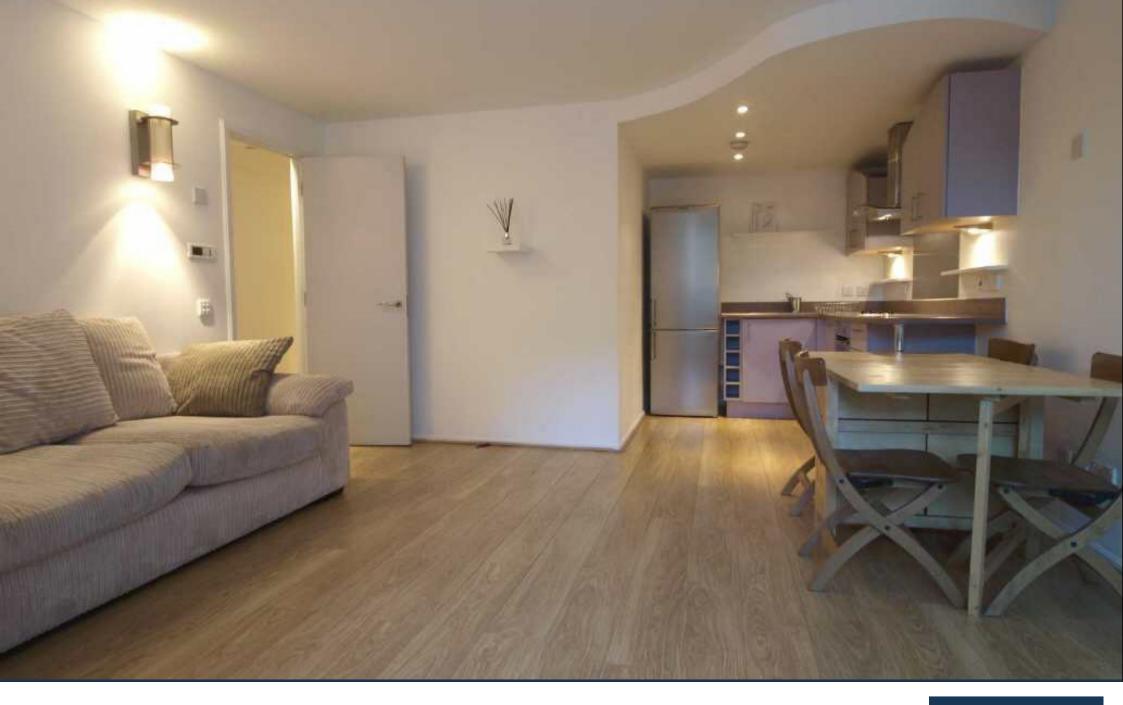

THE PERSPECTIVE BUILDING, WATERLOO £685,000

PRIME LONDON

A sizeable and spacious two double bedroom apartment of 735 sq ft (68.2 sqm) with a huge terrace of an additional 447 sq ft (41.5 sqm) and secure parking space in The Perspective Building, 100 Westminster Bridge Road, available for chain free sale.

This apartment comprises a sizeable reception with open-plan kitchen, two double bedrooms (master with en suite), separate guest bathroom, comfort cooling, terrace, a 24hr concierge service and a location within a few minutes walk of Waterloo and Westminster.