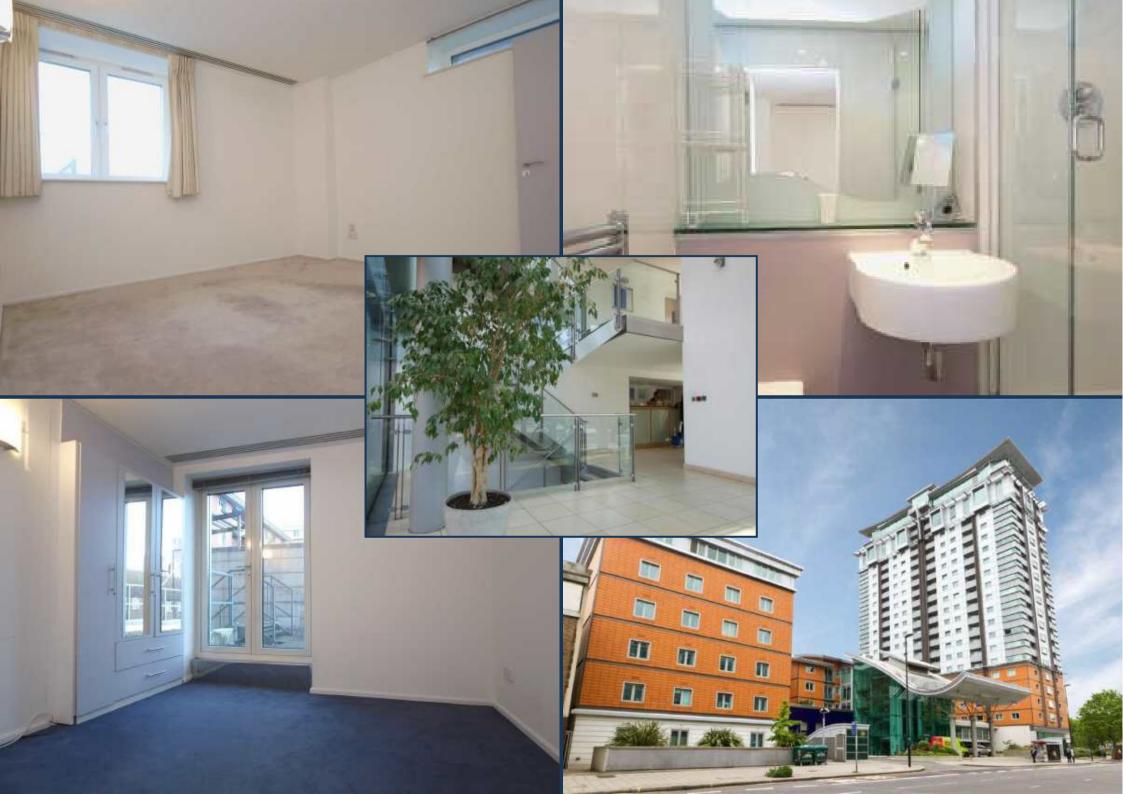

THE PERSPECTIVE BUILDING, WATERLOO £685,000

PRIME LONDON

A sizeable and spacious two double bedroom apartment of 735 sq ft (68.2 sqm) with a huge terrace of an additional 447 sq ft (41.5 sqm) and secure parking space in The Perspective Building, 100 Westminster Bridge Road, available for chain free sale.

This apartment comprises a sizeable reception with open-plan kitchen, two double bedrooms (master with en suite), separate guest bathroom, comfort cooling, terrace, a 24hr concierge service and a location within a few minutes walk of Waterloo and Westminster.