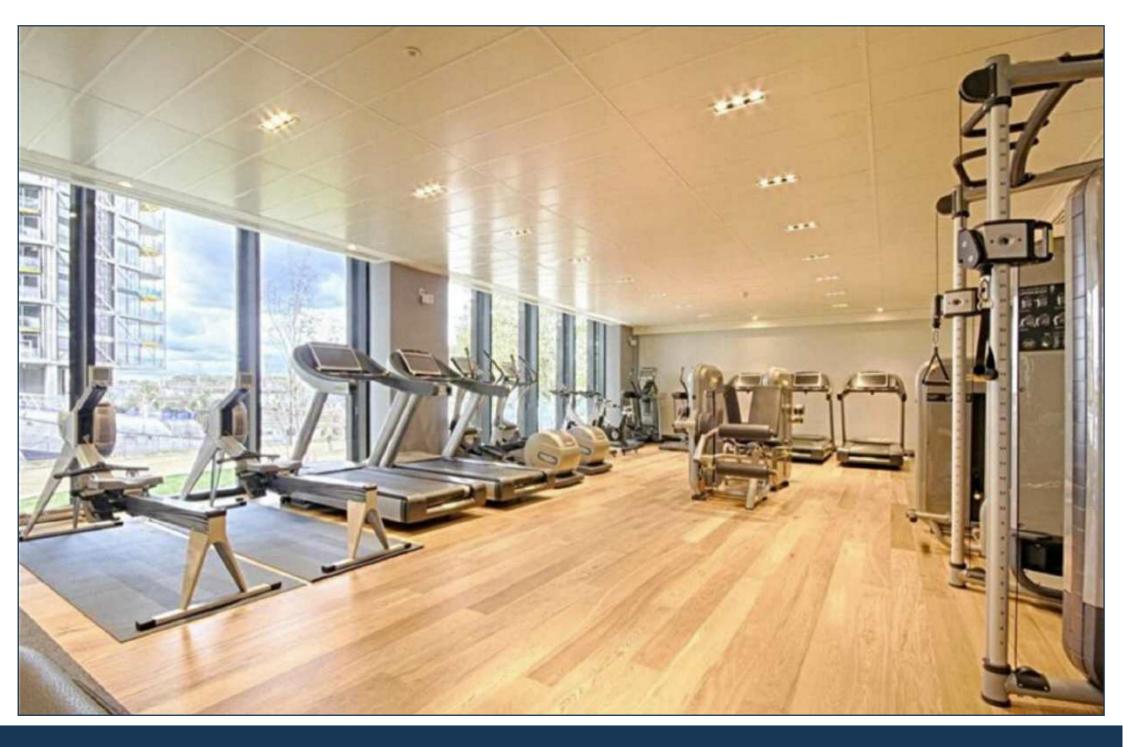

Created by world-renowned architects Rogers Stirk Harbour & Partners. Riverlight consists of six modern and elegant pavilions that have been specifically designed to maximise the sunlight within and optimise the views out. Over 75% of the development is dedicated to open space with the riverfront visible and accessible between each and every building. It offers a riverside walkway and park, private gardens and water features. An exclusive residents Clubhouse offers a unique third space between home and work which to socialise, exercise and be entertained, from a private screening room to virtual golf facilities; a residents club lounge and library and a 15m swimming pool, state-of-the-art gymnasium and spa.