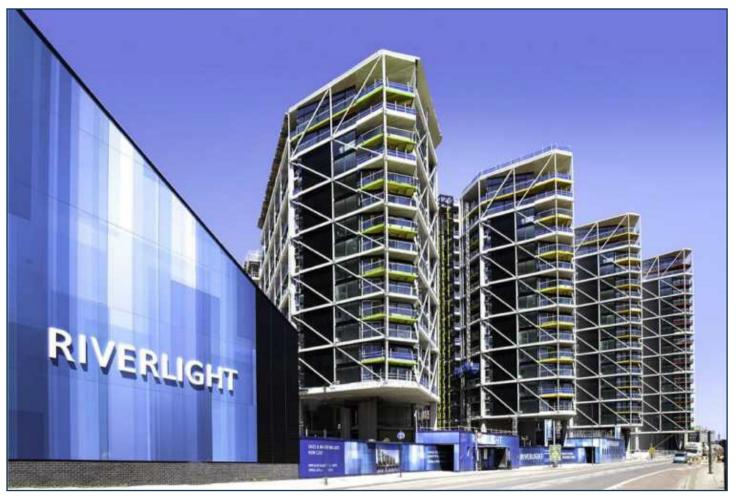

Created by world-renowned architects Rogers Stirk Harbour & Partners. Riverlight consists of six modern and elegant pavilions that have been specifically designed to maximise the sunlight within and optimise the views out. Over 75% of the development is dedicated to open space with the riverfront visible and accessible between each and every building. It offers a riverside walkway and park, private gardens and water features. An exclusive residents Clubhouse offers a unique third space between home and work which to socialise, exercise and be entertained, from a private screening room to virtual golf facilities; a residents club lounge and library and a 15m swimming pool, state-of-the-art gymnasium and spa.