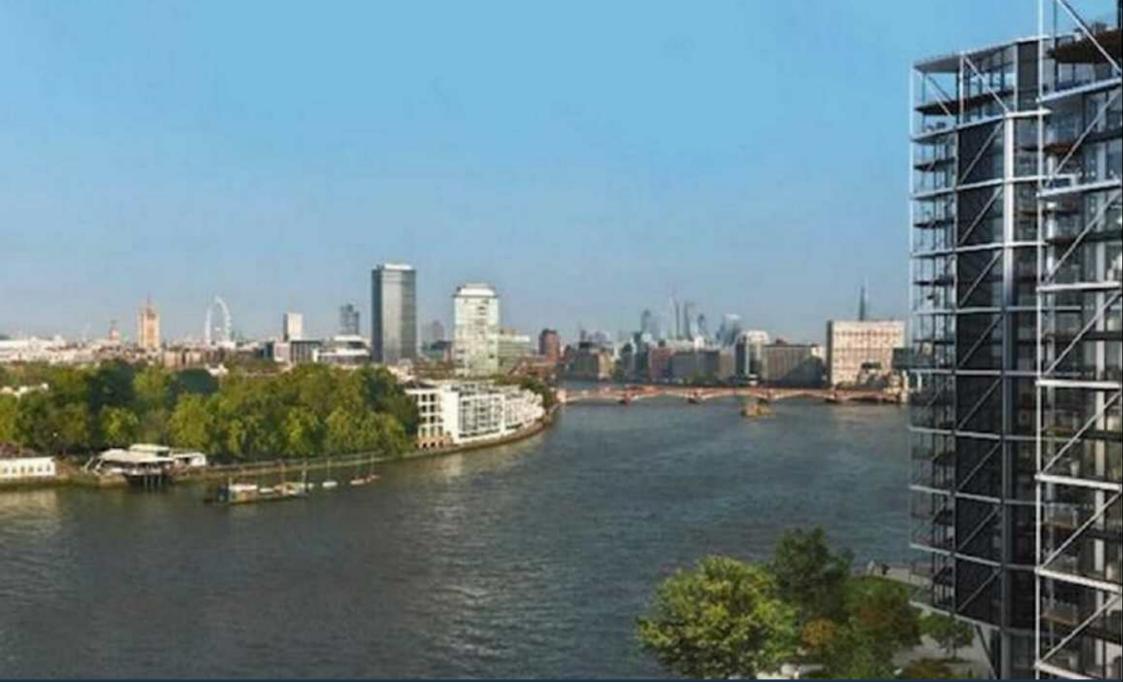

Direct river views with secure parking space - a fifth floor two bedroom apartment only one plot from the water's edge with views to Westminster available as an investment off-plan sale in the Riverlight development for completion in early 2016. This apartment offers 795 sq ft of living space, two balconies and en suite to master, high specification level throughout, comfort cooling and under floor heating.

Created by world-renowned architects Rogers Stirk Harbour & Partners. Riverlight consists of six modern and elegant pavilions that have been specifically designed to maximise the sunlight within and optimise the views out. Over 75% of the development is dedicated to open space with the riverfront visible and accessible between each and every building. It offers a riverside walkway and park, private gardens and water features. An exclusive residents Clubhouse offers a unique third space between home and work which to socialise, exercise and be entertained, from a private screening room to virtual golf facilities; a residents club lounge and library and a 15m swimming pool, state-of-the-art gymnasium and spa.