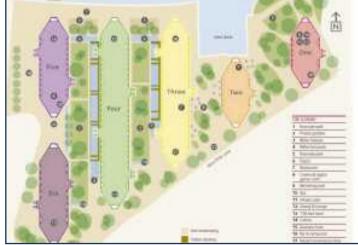

Created by world-renowned architects Rogers Stirk Harbour & Partners. Riverlight consists of six modern and elegant pavilions that have been specifically designed to maximise the sunlight within and optimise the views out. Over 75% of the development is dedicated to open space with the riverfront visible and accessible between each and every building. It offers a riverside walkway and park, private gardens and water features. An exclusive residents Clubhouse offers a unique third space between home and work which to socialise, exercise and be entertained, from a private screening room to virtual golf facilities; a residents club lounge and library and a 15m swimming pool, state-of-the-art gymnasium and spa.