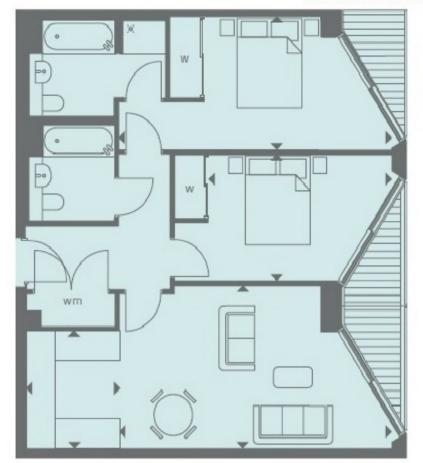

Direct river views with secure parking space - a fifth floor two bedroom apartment only one plot from the water's edge with views to Westminster available as an investment off-plan sale in the Riverlight development for completion in early 2016. This apartment offers 795 sq ft of living space, two balconies and en suite to master, high specification level throughout, comfort cooling and under floor heating.

## RIVERLIGHT FOUR FIFTH FLOOR

| INTERNAL AREA M2/SQ FT               | 73.89 / 794                   |
|--------------------------------------|-------------------------------|
| EXTERNAL AREA M <sup>2</sup> / SQ FT | 7.26 / 78.1                   |
| Living / Dining                      | 6.34m x 3.55m / 20'8" x 11'6" |
| Kitchen                              | 2.56m x 2.16m / 8'4" x 7'1"   |
| Bedroom 1                            | 6.36m x 2.89m / 20'9" x 9'5"  |
| Bedroom 2                            | 4.26m x 2.75m / 14'0" x 9'0"  |
| Balcony 1                            | 5.28m x 1.49m / 17'3" x 4'9"  |
| Ralcony 2                            | 2.64m x 1.49m / 87" x 4'9"    |