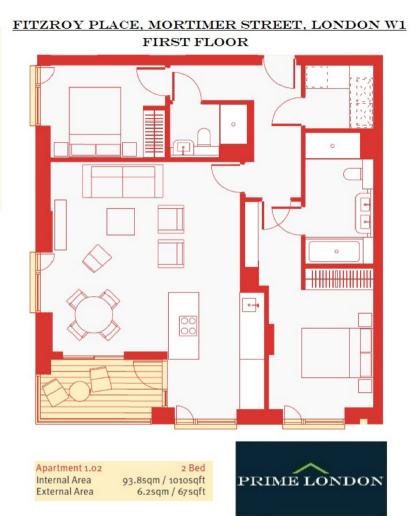

## FITZROY PLACE, FITZROVIA £2,175,000

PRIME LONDON

A very generous and quiet dual aspect apartment of 1,010 sq ft, with secure parking space, available for sale within this highly luxurious and sought after new development.

This high specification apartment features a bright dual aspect open plan kitchen/living area, private balcony, master bedroom with en suite bath and shower, double bedroom, further bathroom suite and separate utility room. Fitzroy Place offers 24 hour concierge, private cinema, resident's only gymnasium and lounge. The development is situated in the heart of Fitzrovia with fantastic local amenities and transport links. Estimated completion Q2 2015.