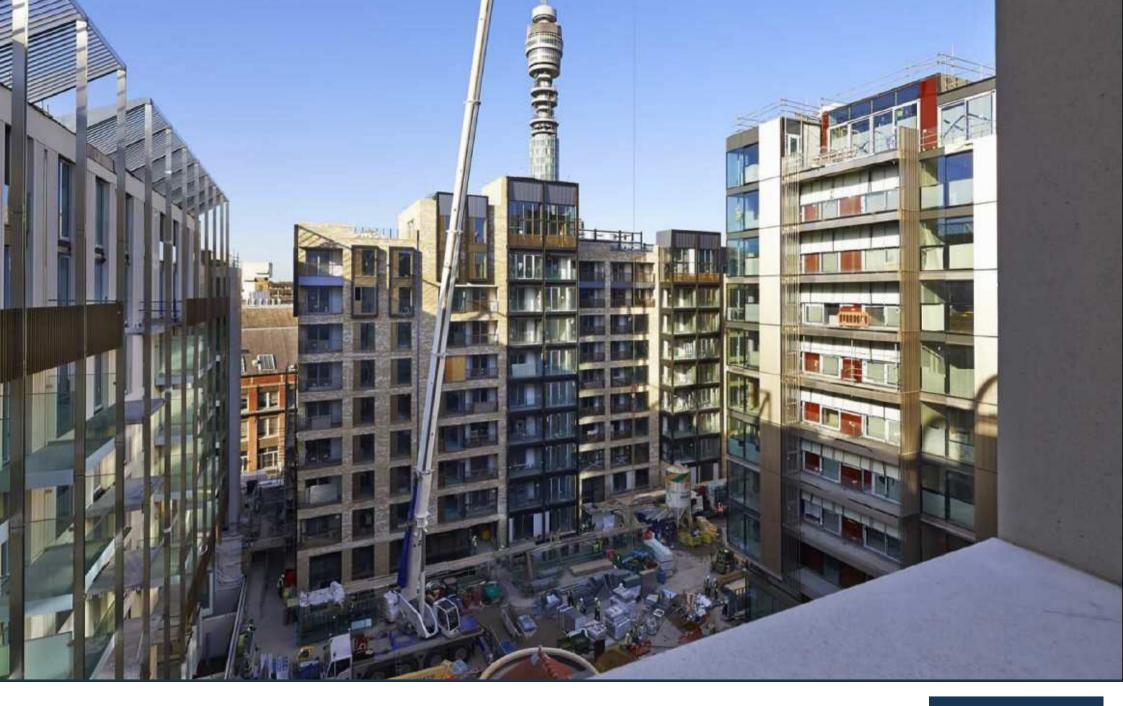

## FITZROY PLACE, FITZROVIA £2,175,000

PRIME LONDON

A very generous and quiet dual aspect apartment of 1,010 sq ft, with secure parking space, available for sale within this highly luxurious and sought after new development.

This high specification apartment features a bright dual aspect open plan kitchen/living area, private balcony, master bedroom with en suite bath and shower, double bedroom, further bathroom suite and separate utility room. Fitzroy Place offers 24 hour concierge, private cinema, resident's only gymnasium and lounge. The development is situated in the heart of Fitzrovia with fantastic local amenities and transport links. Estimated completion Q2 2015.