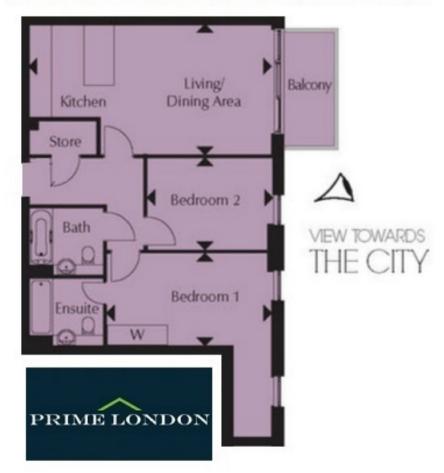

THE KENSINGTON APARTMENTS, THE CITY **£830,000** 

## **KENSINGTON APARTMENTS, CITYSCAPE E1**

## GROSS INTERNAL AREA 781 5Q FT / 72.6 5QM

You may download, store and use the material for your own personal use and research. You may not republish, retransmit, redistribute or otherwise make the material available to any party or make the same available on any website, online service or bulletin board of your own or of any other party or make the same available in hard copy or in any other media without the website owner's express prior written consent. The website owner's copyright must remain on all reproductions of material taken from this website.