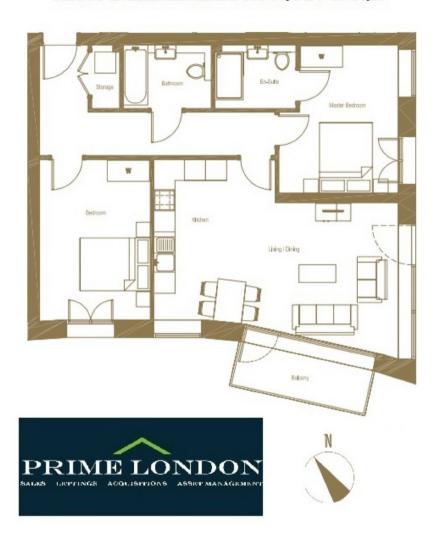

## REGENT CANALSIDE, CAMDEN NW1 FIFTH FLOOR GROSS INTERNAL AREA 884 SQ FT / 82 SQM