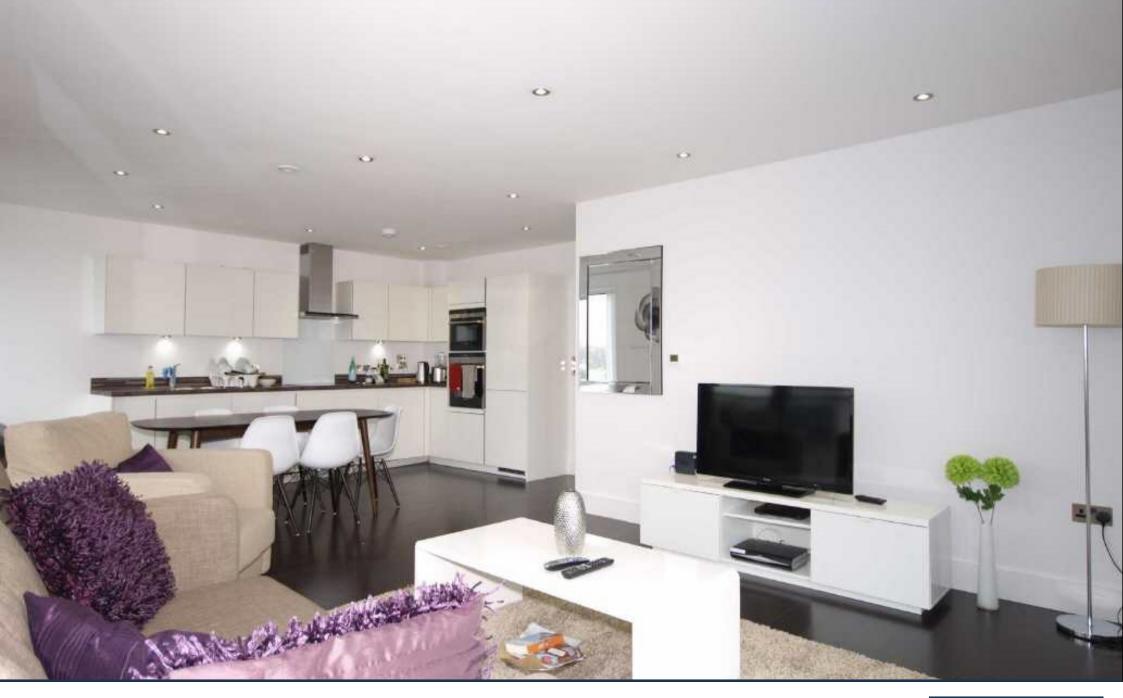

A south facing dual aspect 884 sq ft apartment with balcony offering canal views, situated on the fifth floor in this luxurious new development in Camden. The property offers high specifications that include hardwood flooring to hall, reception and kitchen, downlighters to all rooms, under floor heating, bespoke kitchen with stainless steel oven with fully integrated appliances.