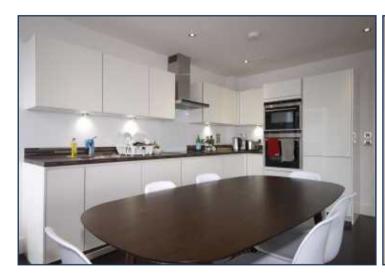

A south facing dual aspect 884 sq ft apartment with balcony offering canal views, situated on the fifth floor in this luxurious new development in Camden. The property offers high specifications that include hardwood flooring to hall, reception and kitchen, downlighters to all rooms, under floor heating, bespoke kitchen with stainless steel oven with fully integrated appliances.