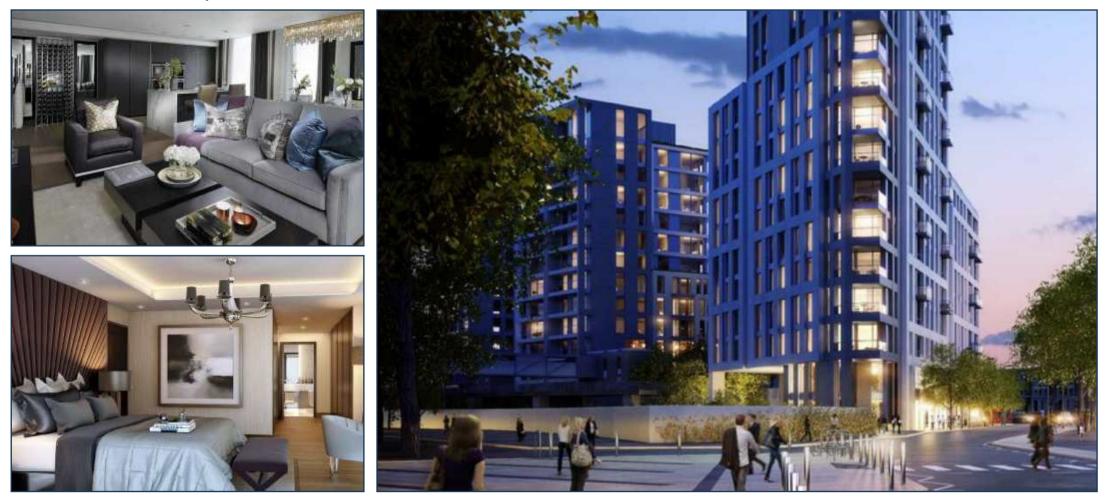

Key features of this exclusive property include comfort cooling, interior designed entrance foyer, timber lift surround at every level, landscaped communal gardens, private gym and access to a public underground car park.

The apartment includes two double bedrooms (master with en-suite), a spacious living/dining room with balcony and open plan kitchen with bespoke fittings.

Sovereign Court is located on Glenthorne Road in the heart of Hammersmith and within two hundred yards to underground stations, the newly refurbished Kings Mall Shopping Centre and numerous High Street shops and restaurants. The renowned Westfield Shopping Centre and picturesque riverside walks along the lower, upper and Chiswick Malls are also nearby.