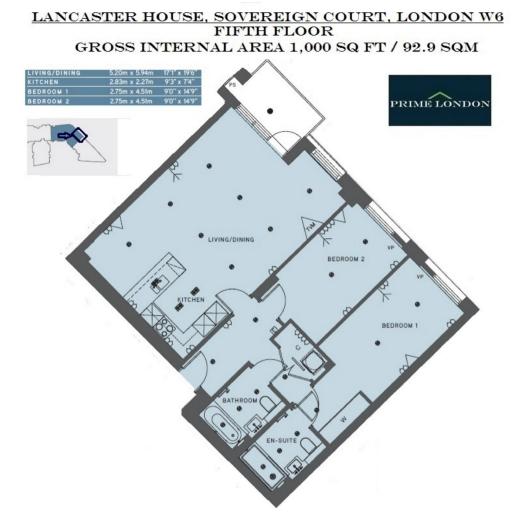

LANCASTER HOUSE, SOVEREIGN COURT, £1,170,000

PRIME LONDON

A well designed two bedroom fifth floor apartment of 1,000 sq ft (92.9 sqm) in Lancaster House at Sovereign Court, available as an off plan investment for completion in mid 2016.

The apartment includes two double bedrooms (master with en-suite), a spacious living/dining room with balcony and open plan kitchen with bespoke fittings.

Sovereign Court is located on Glenthorne Road in the heart of Hammersmith and within two hundred yards to underground stations, the newly refurbished Kings Mall Shopping Centre and numerous High Street shops and restaurants. The renowned Westfield Shopping Centre and picturesque riverside walks along the lower, upper and Chiswick Malls are also nearby.