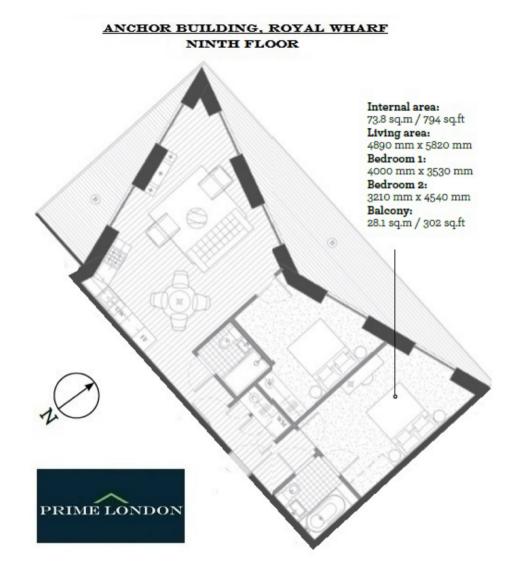

ANCHOR BUILDING, ROYAL WHARF £461,250

## 95 WESTMINSTER BRIDGE ROAD, SE1 7HR T: 0207 928 6663 OFFICE@PRIMELONDONRESIDENTIAL.COM WWW.PRIMELONDONRESIDENTIAL.COM

20-30% cheaper than the developer, the only opportunity to buy at phase 1 prices. an excellent ninth floor 794 sq ft (plus 300 sq ft of outside space) two bedroom apartment in phase 1 of Royal Wharf. The payment structure is 10% of purchase price to exchange contracts, 10% in July with 80% on completion. This property is available as an off-plan investment sale, with the right for multiple assignments, for completion in 2016.