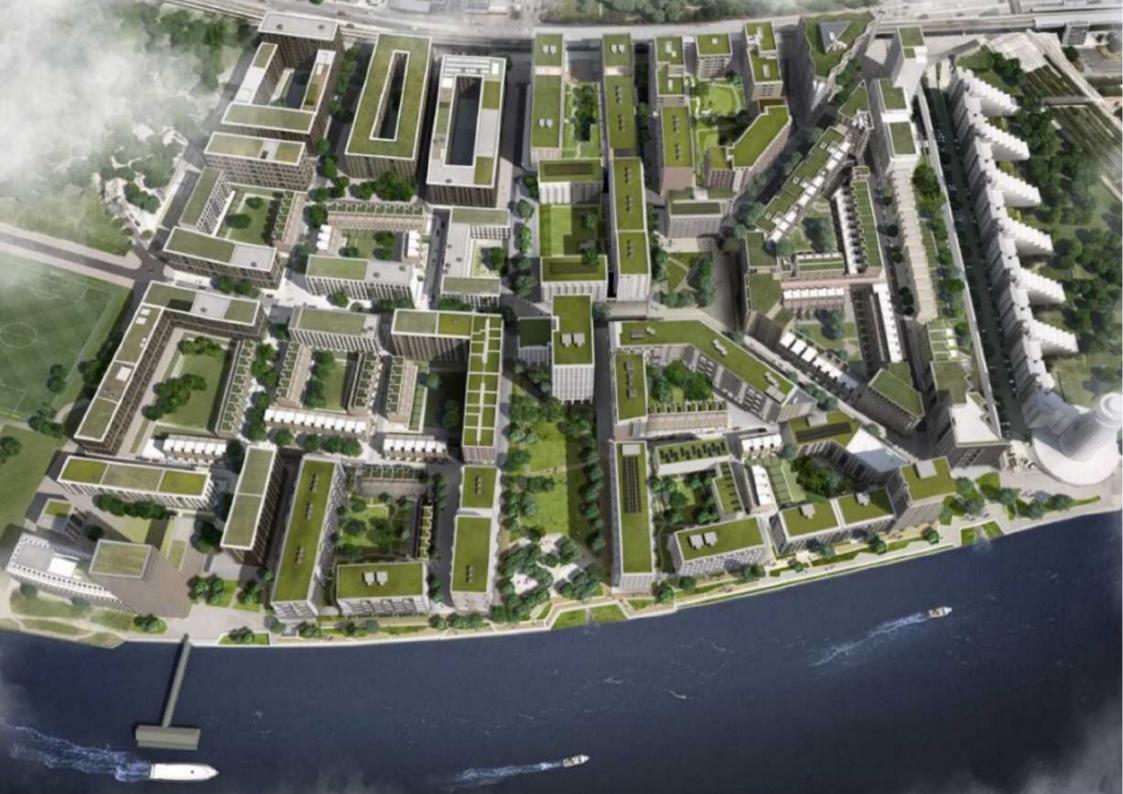

Royal Wharf will consist of 3,385 homes in total, a beautiful riverside walkway, new streets, connecting parks and squares, with the apartment buildings offering very generous 'family sized' apartments. Royal Wharf is located directly next to a new 35 acre development by ABP China, the largest development of its kind in the UK. This state-of-the-art business district will act as a platform for financial, high-tech and knowledge-driven industries looking to establish and drive forward their business in UK and European markets. This site represents one of the first direct investments by a Chinese developer in London's property market and will eventually be home to over 3.2 million square feet of high quality work, retail and leisure space, including 2.5 million square feet of prime office space, creating a new, vibrant 24/7 district on London's waterways.