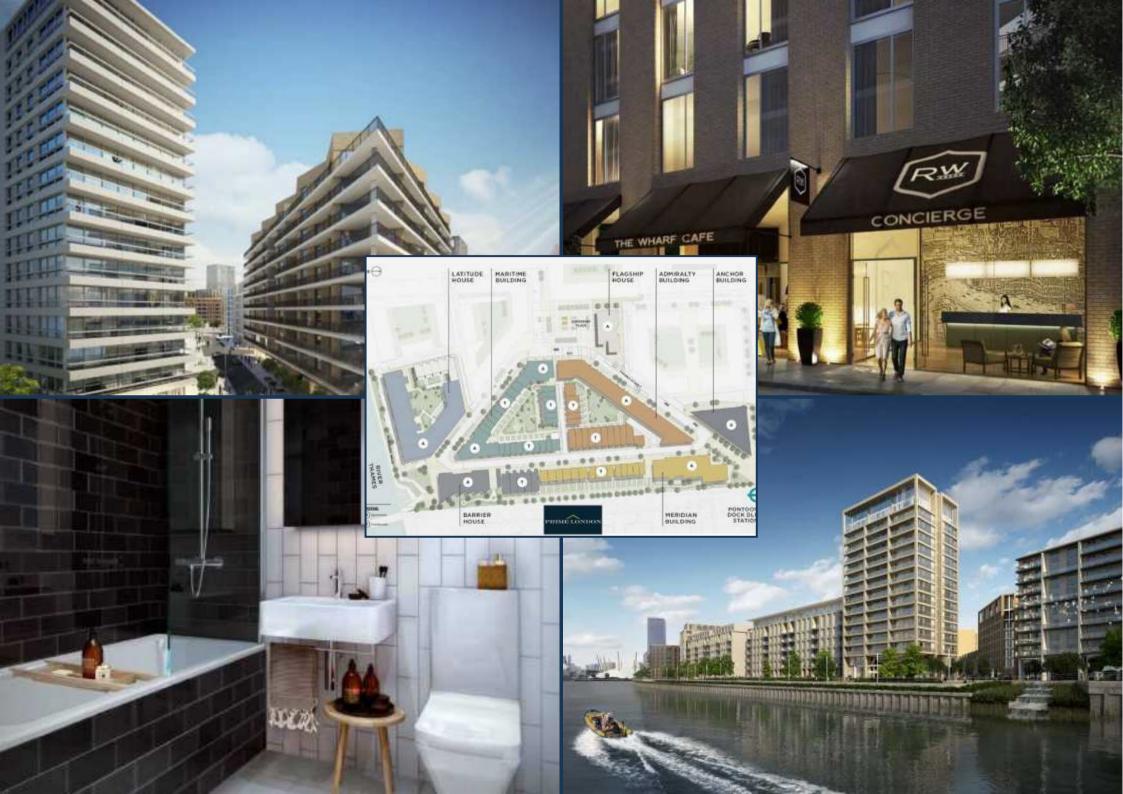

ANCHOR BUILDING, ROYAL WHARF £461,250

## 95 WESTMINSTER BRIDGE ROAD, SE1 7HR T: 0207 928 6663 OFFICE@PRIMELONDONRESIDENTIAL.COM WWW.PRIMELONDONRESIDENTIAL.COM

20-30% cheaper than the developer, the only opportunity to buy at phase 1 prices. an excellent ninth floor 794 sq ft (plus 300 sq ft of outside space) two bedroom apartment in phase 1 of Royal Wharf. The payment structure is 10% of purchase price to exchange contracts, 10% in July with 80% on completion. This property is available as an off-plan investment sale, with the right for multiple assignments, for completion in 2016.

Royal Wharf will consist of 3,385 homes in total, a beautiful riverside walkway, new streets, connecting parks and squares, with the apartment buildings offering very generous 'family sized' apartments. Royal Wharf is located directly next to a new 35 acre development by ABP China, the largest development of its kind in the UK. This state-of-the-art business district will act as a platform for financial, high-tech and knowledge-driven industries looking to establish and drive forward their business in UK and European markets. This site represents one of the first direct investments by a Chinese developer in London's property market and will eventually be home to over 3.2 million square feet of high quality work, retail and leisure space, including 2.5 million square feet of prime office space, creating a new, vibrant 24/7 district on London's waterways.