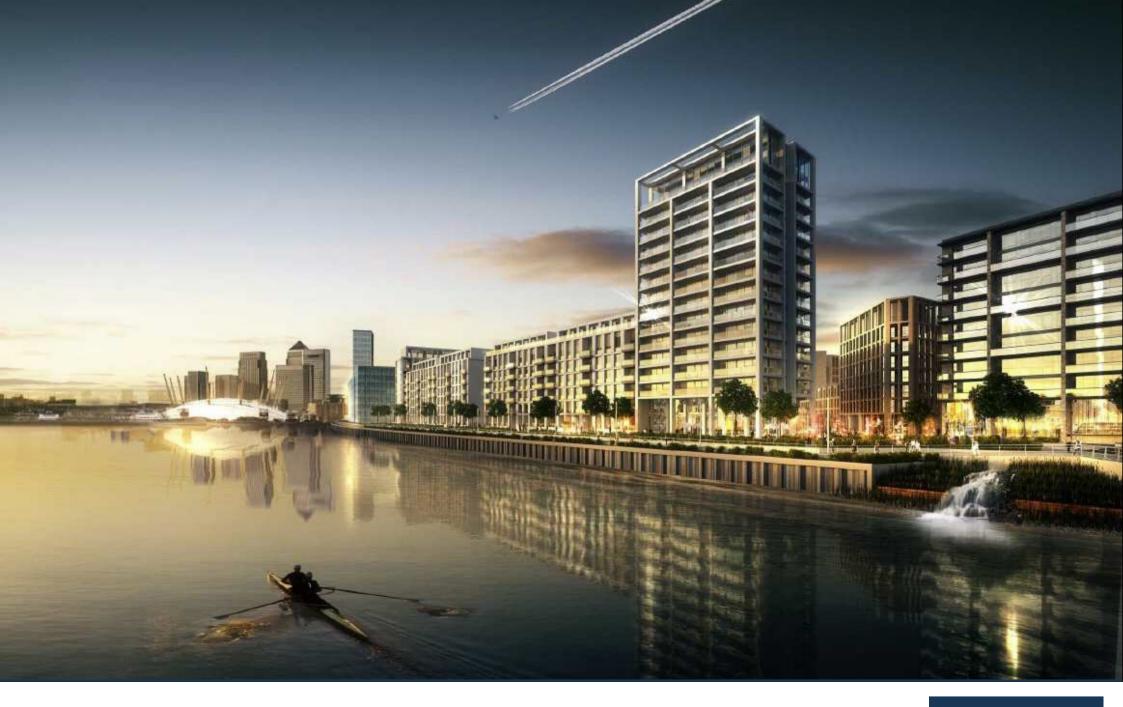

Royal Wharf will consist of 3,385 homes in total, a beautiful riverside walkway, new streets, connecting parks and squares, with the apartment buildings offering very generous 'family sized' apartments. Royal Wharf is located directly next to a new 35 acre development by ABP China, the largest development of its kind in the UK. This state-of-the-art business district will act as a platform for financial, high-tech and knowledge-driven industries looking to establish and drive forward their business in UK and European markets. This site represents one of the first direct investments by a Chinese developer in London's property market and will eventually be home to over 3.2 million square feet of high quality work, retail and leisure space, including 2.5 million square feet of prime office space, creating a new, vibrant 24/7 district on London's waterways.