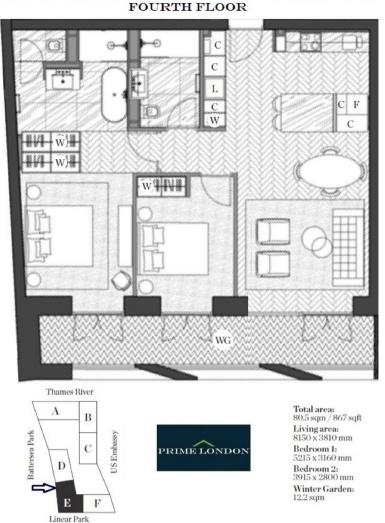

## AMBASSADOR BUILDING, EMBASSY GARDENS, £1,100,000

PRIME LONDON

A brand new and beautifully furnished larger style two bedroom apartment of 867 sq ft (80.5 sqm), with secure valet parking, available as a purchase for first time occupation within the beautifully appointed Ambassador Building at Embassy Gardens.

Designed to the highest specification, the apartment boasts high ceilings, walnut parquet flooring, private winter garden, comfort cooling and abundant natural light reminiscent of a Manhattan loft apartment. Located on the banks of the Thames and near London's cultural South bank, residents will not only enjoy a wealth of the Capital's finest attractions and amenities practically on their doorstep but also premium residents facilities including an exclusive private club and health spa, which rivals the best international hotels in the world.