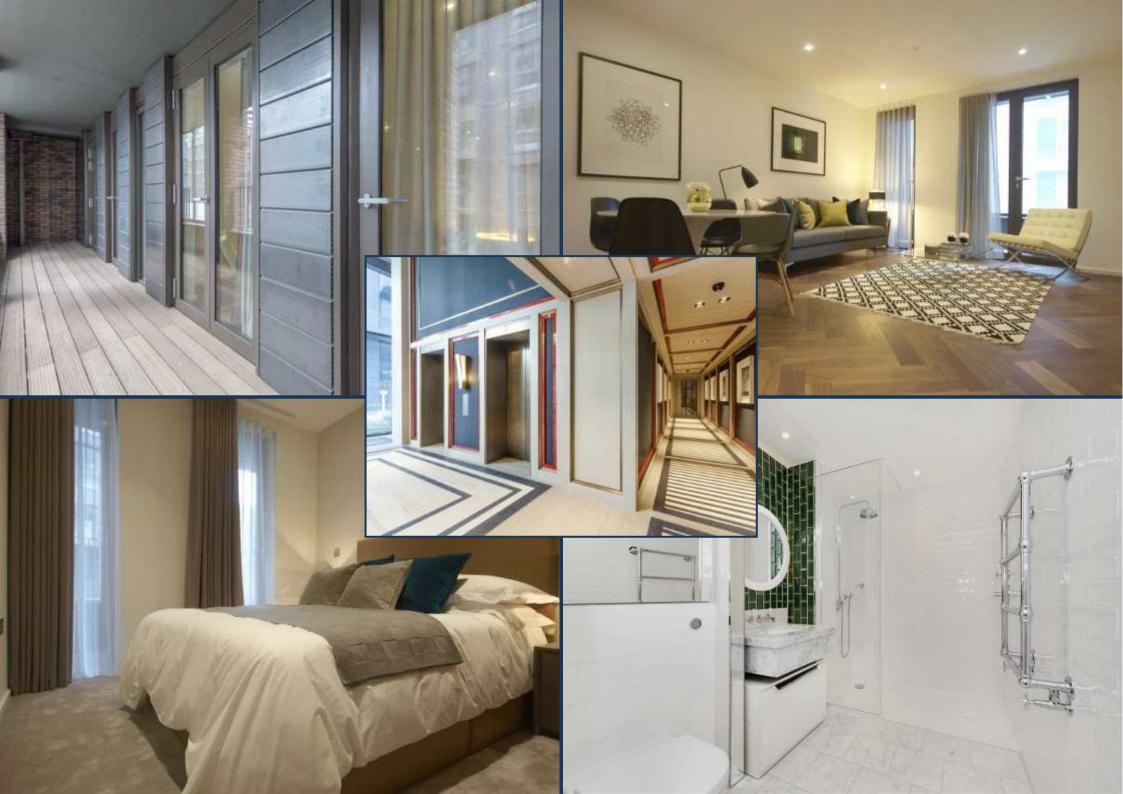

## AMBASSADOR BUILDING, EMBASSY GARDENS, £1,100,000

PRIME LONDON

A brand new and beautifully furnished larger style two bedroom apartment of 867 sq ft (80.5 sqm), with secure valet parking, available as a purchase for first time occupation within the beautifully appointed Ambassador Building at Embassy Gardens.

Designed to the highest specification, the apartment boasts high ceilings, walnut parquet flooring, private winter garden, comfort cooling and abundant natural light reminiscent of a Manhattan loft apartment. Located on the banks of the Thames and near London's cultural South bank, residents will not only enjoy a wealth of the Capital's finest attractions and amenities practically on their doorstep but also premium residents facilities including an exclusive private club and health spa, which rivals the best international hotels in the world.