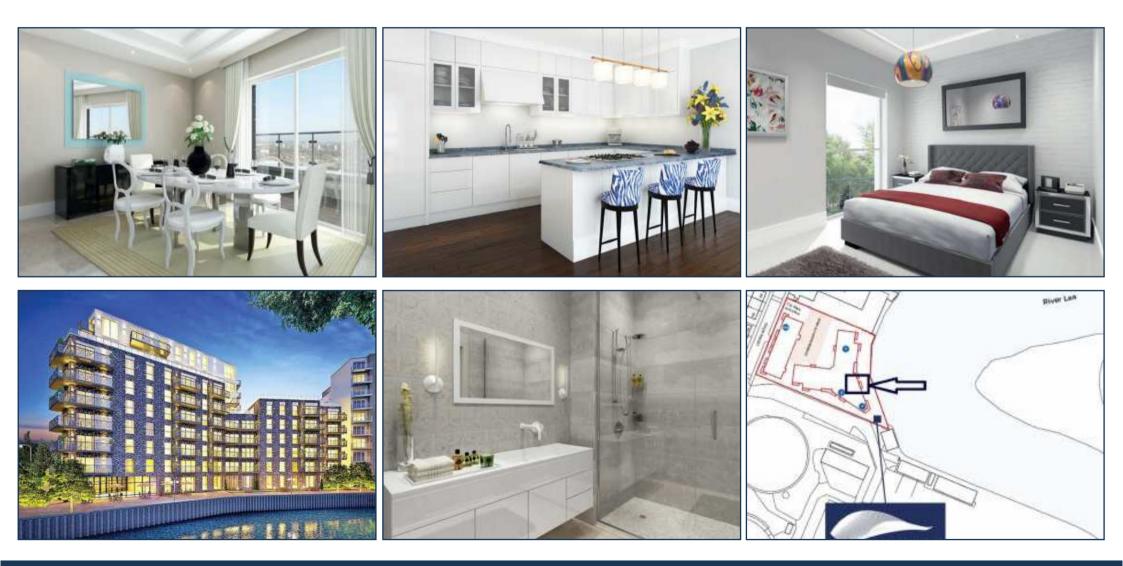

## £429,500

•

A direct water view two bedroom apartment of 893 sq ft (83 sqm) in Leven Wharf, offering an excellent off-plan investment for completion in Q2 2017. Leven Wharf is an exciting new development overlooking Bow Creek to the North and a tranquil park to the south, offering modern open-plan living finished to a high standard throughout.

## LEVEN WHARF, DOCKLANDS, LONDON E14