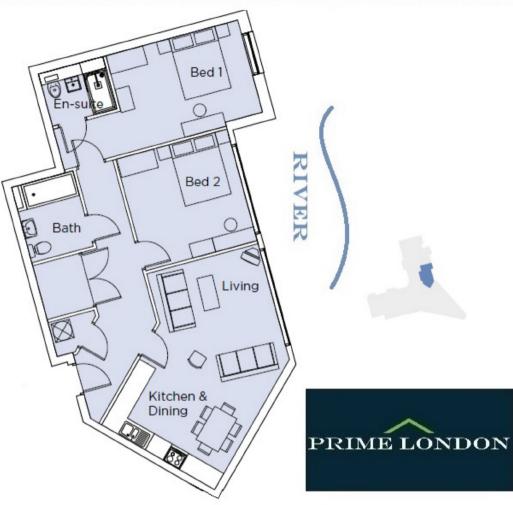

## GROUND FLOOR GROSS INTERNAL AREA 893 SQ FT / 83 SQM

You may download, store and use the material for your own personal use and research. You may not republish, retransmit, redistribute or otherwise make the material available to any party or make the same available on any website, online service or bulletin board of your own or of any other party or make the same available in hard copy or in any other media without the website owner's express prior written consent. The website owner's copyright must remain on all reproductions of material taken from this website.