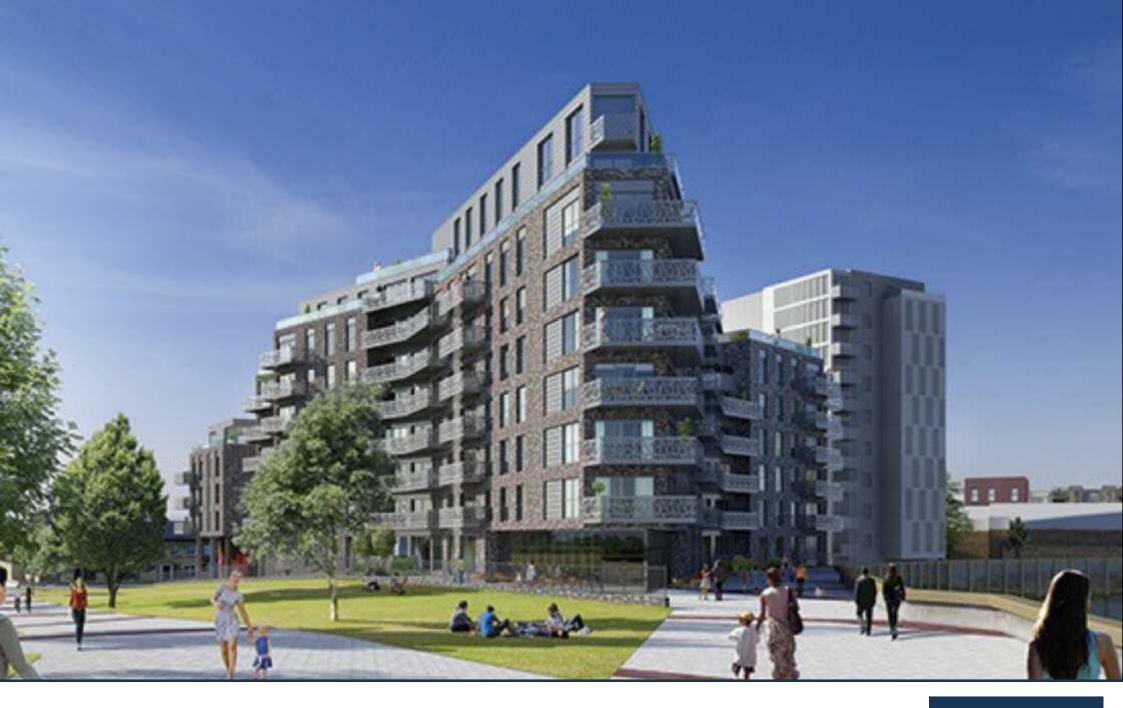

## £429,500

•

A direct water view two bedroom apartment of 893 sq ft (83 sqm) in Leven Wharf, offering an excellent off-plan investment for completion in Q2 2017. Leven Wharf is an exciting new development overlooking Bow Creek to the North and a tranquil park to the south, offering modern open-plan living finished to a high standard throughout.

## LEVEN WHARF, DOCKLANDS, LONDON E14