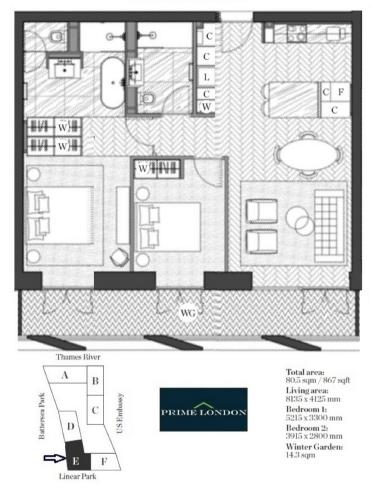

AMBASSADOR BUILDING, EMBASSY GARDENS, £1,100,000

Available for first time occupation, a beautifully furnished larger style two bedroom apartment of 867 sq ft (80.5 sqm), with secure valet parking, available within the beautifully appointed Ambassador Building at Embassy Gardens.

## $\frac{\text{AMBASSADOR BUILDING, EMBASSY GARDENS SW8}}{\text{FOURTH FLOOR}}$