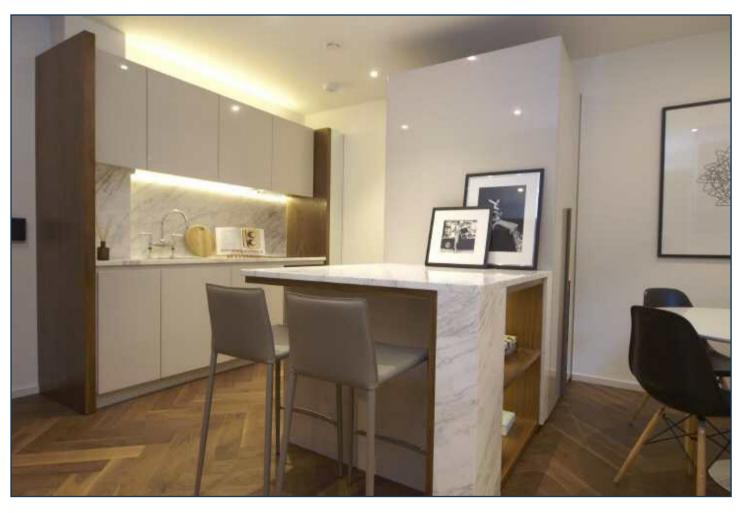

AMBASSADOR BUILDING, EMBASSY GARDENS, £1,100,000

Available for first time occupation, a beautifully furnished larger style two bedroom apartment of 867 sq ft (80.5 sqm), with secure valet parking, available within the beautifully appointed Ambassador Building at Embassy Gardens.

Designed to the highest specification, the apartment boasts high ceilings, walnut parquet flooring, private winter garden, comfort cooling and abundant natural light reminiscent of a Manhattan loft apartment. Located on the banks of the Thames and near London's cultural South bank, residents will not only enjoy a wealth of the Capital's finest attractions and amenities practically on their doorstep but also premium residents facilities including an exclusive private club and health spa, which rivals the best international hotels in the world.