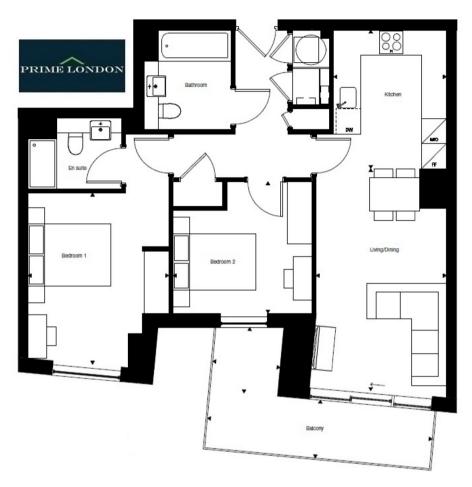

## DOULTON POINT, NINE ELMS POINT, NINE ELMS SW8 GROSS INTERNAL AREA 767 SQ FT / 71.25 SQM GROSS EXTERNAL AREA 112 SQ FT / 10.4 SQM

You may download, store and use the material for your own personal use and research. You may not republish, retransmit, redistribute or otherwise make the material available to any party or make the same available in hard copy or in any other media without the website owner's express prior written consent. The website owner's copyright must remain on all reproductions of material taken from this website.