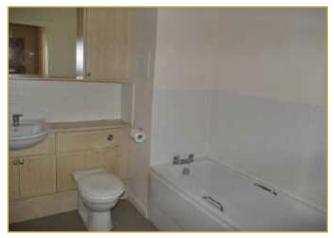

### Bathroom 2.44 x 2.09 (8'0'' x 6'10'')

Three piece suite consisting of bath, WC, and wash hand basin fitted into large vanity unit with mirror behind and downlights. The vanity unit also has fitted cupboards. Tiling behind bath, WC and wash hand basin, Vectaire extractor fan, radiator, centre light.