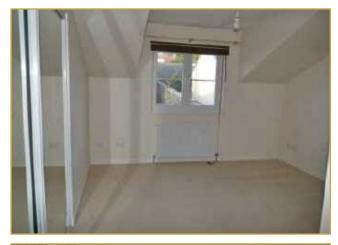

# Master Bedroom 4.65 x 3.60 (15'3'' x 11'10'')

Large double room with window overlooking the rear of the property and north facing. Large fitted wardrobe with hanging and storage with mirrored glass sliding doors, centre light, TV point, telephone point, radiator, carpet flooring, Venetian blind, curtain pole.

## Bedroom 2 4.64 x 2.57 (15'3'' x 8'5'')

Double bedroom with window facing north, fitted wardrobe with mirrored glass sliding doors with hanging and storage space, curtain pole, venetian blind, radiator, carpet flooring.