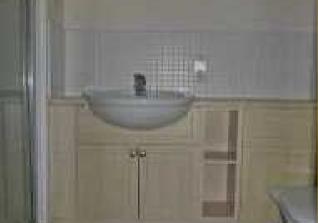

### En Suite 2.43 x 1.52 (8'0'' x 5'0'')

Large walk in shower cubicle, wash hand basin and WC fitted into an attractive vanity unit with cupboard and shelves. Tiling behind vanity unit and in the shower, centre lights, Vectaire extractor fan, radiator, laminate flooring.