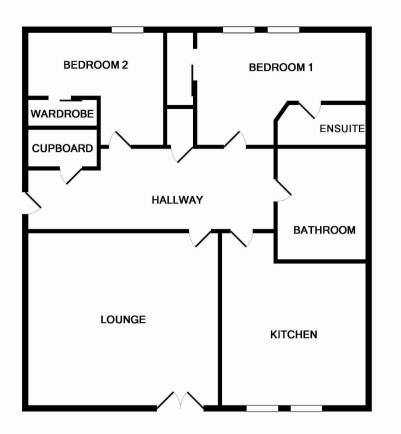

# Entrance Vestibule 4.52 x 1.86 (14'10'' x 6'1'')

Spacious hall with coat cupboard and a storage cupboard. Hatch for access to the attic. Entry phone system, radiator, smoke alarm, centre light, carpet flooring, doors leading to the Lounge, Kitchen, Bathroom, Master Bedroom en suite and Bedroom 2.

#### Lounge 4.69 x 4.26 (15'5'' x 14'0'')

Bright spacious room facing south with ample room for free standing furniture, radiator, telephone point, TV point, broadband, curtain pole with glass finials, carpet flooring, pendant light.

### Kitchen 4.24 x 3.59 (13'11'' x 11'9'')

Beautifully fitted kitchen with ample wall and base units and drawers. Four ring stainless steel gas hob with Tecnik fan assisted oven and grill underneath and stainless steel extractor canopy above. Integrated fridge/freeze, 1½ bowl stainless steel sink with mixer tap with display shelf above. Tiling between units and behind sink, laminate worktop, combi boiler, Hotpoint washer/dryer, laminate flooring, window facing south, ample room for table and chairs.

# Master Bedroom 4.65 x 3.60 (15'3'' x 11'10'')

Large double room with window overlooking the rear of the property and north facing. Large fitted wardrobe with hanging and storage with mirrored glass sliding doors, centre light, TV point, telephone point, radiator, carpet flooring, Venetian blind, curtain pole.

### En Suite 2.43 x 1.52 (8'0'' x 5'0'')

Large walk in shower cubicle, wash hand basin and WC fitted into an attractive vanity unit with cupboard and shelves. Tiling behind vanity unit and in the shower, centre lights, Vectaire extractor fan, radiator, laminate flooring.

## Bedroom 2 4.64 x 2.57 (15'3'' x 8'5'')

Double bedroom with window facing north, fitted wardrobe with mirrored glass sliding doors with hanging and storage space, curtain pole, venetian blind, radiator, carpet flooring.

### Bathroom 2.44 x 2.09 (8'0'' x 6'10'')

Three piece suite consisting of bath, WC, and wash hand basin fitted into large vanity unit with mirror behind and downlights. The vanity unit also has fitted cupboards. Tiling behind bath, WC and wash hand basin, Vectaire extractor fan, radiator, centre light.

Whilst every attempt has been made to ensure the accuracy of the floor plan contained here, measurements of doors, windows, rooms and any other items are approximate and no responsibility is taken for any error, omission, or mis-statement. This plan is for illustrative purposes only and should be used as such by any prospective purchaser. The services, systems and appliances shown have not been tested and no guarantee as to their operability or efficiency can be given Made with Metropix @2015