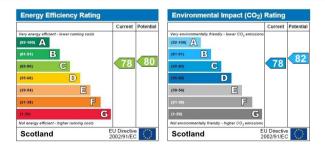

oom 2.44 x 2.09 (8'0'' x 6'10'')

Three piece suite consisting of bath, WC, and wash hand basin fitted into large vanity unit with mirror behind and downlights. The vanity unit also has fitted cupboards. Tiling behind bath, WC and wash hand basin, Vectaire extractor fan, radiator, centre light.





Whilst every attempt has been made to ensure the accuracy of the floor plan contained here, measurements of doors, windows, rooms and any other items are approximate and no responsibility is taken for any error, omission, or mis-statement. This plan is for illustrative purposes only and should be used as such by any prospective purchaser. The services, systems and appliances shown have not been tested and no guarantee as to their operability or efficiency can be given Made with Metropix @2015



You may download, store and use the material for your own personal use and research. You may not republish, retransmit, redistribute or otherwise make the material available to any party or make the same available on any website, online service or bulletin board of your own or of any other party or make the same available in hard copy or in any other media without the website owner's express prior written consent. The website owner's copyright must remain on all reproductions of material taken from this website.