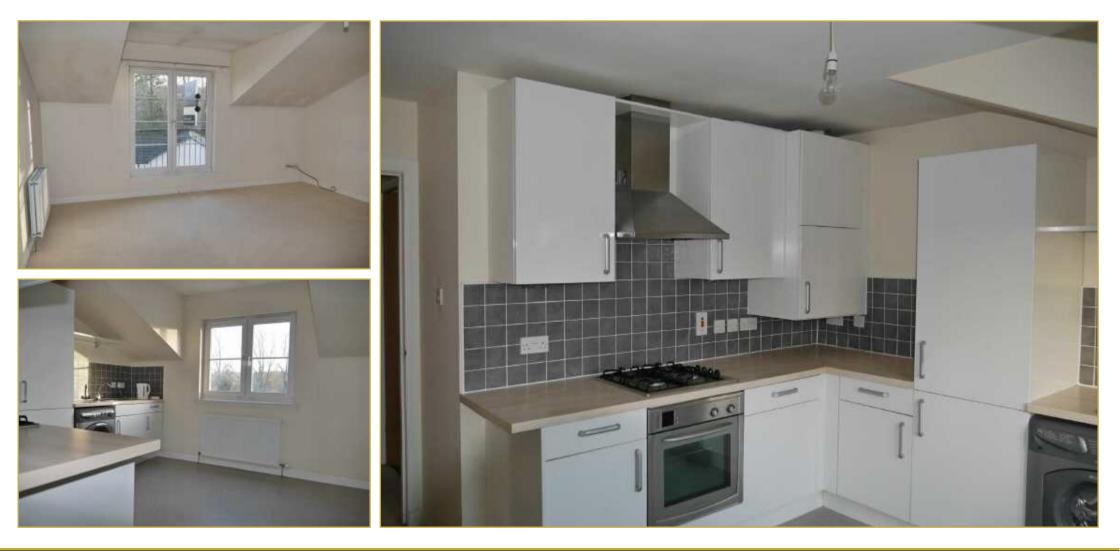

#### Lounge 4.69 x 4.26 (15'5'' x 14'0'')

Bright spacious room facing south with ample room for free standing furniture, radiator, telephone point, TV point, broadband, curtain pole with glass finials, carpet flooring, pendant light.

### Kitchen 4.24 x 3.59 (13'11'' x 11'9'')

Beautifully fitted kitchen with ample wall and base units and drawers. Four ring stainless steel gas hob with Tecnik fan assisted oven and grill underneath and stainless steel extractor canopy above. Integrated fridge/freeze, 1½ bowl stainless steel sink with mixer tap with display shelf above. Tiling between units and behind sink, laminate worktop, combi boiler, Hotpoint washer/dryer, laminate flooring, window facing south, ample room for table and chairs.