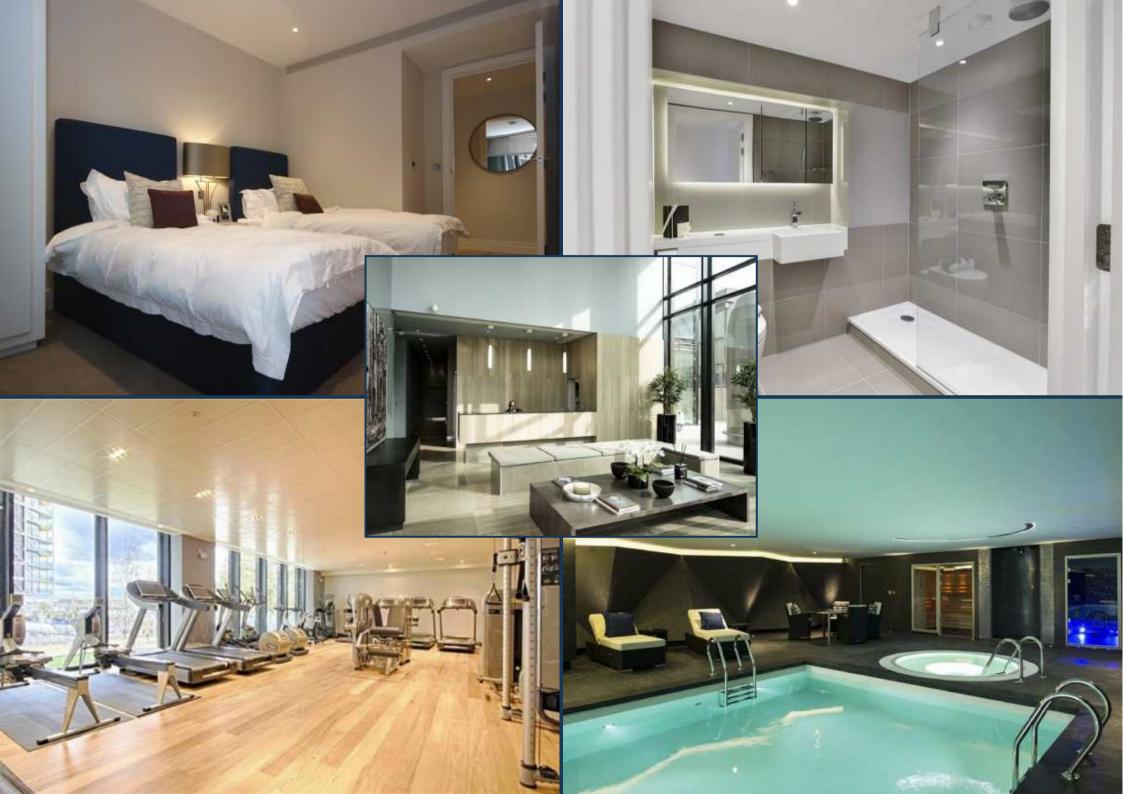

Created by world-renowned architects Rogers Stirk Harbour & Partners. Riverlight consists of six modern and elegant pavilions that have been specifically designed to maximise the sunlight within and optimise the views out. Over 75% of the development is dedicated to open space with the riverfront visible and accessible between each and every building. It offers a riverside walkway and park, private gardens and water features. An exclusive residents Clubhouse offers a unique third space between home and work which to socialise, exercise and be entertained, from a private screening room to virtual golf facilities; a residents club lounge and library and a 15m swimming pool, state-of-the-art gymnasium and spa.