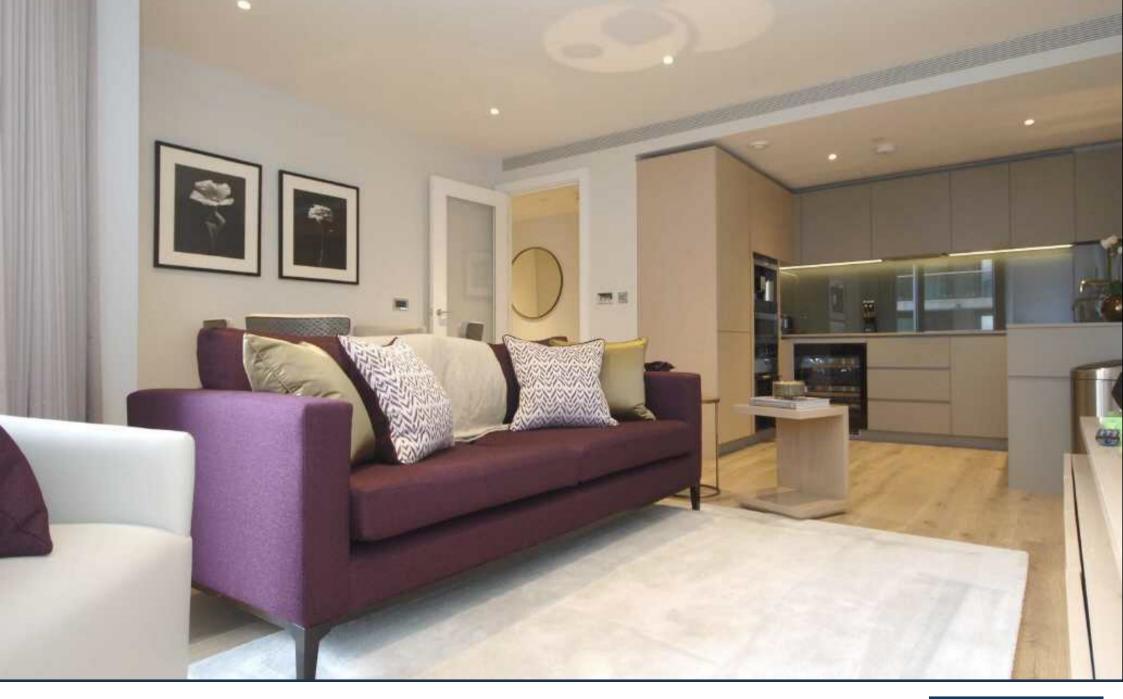

A brand new second floor apartment of 842 sq ft (78 sqm) available beautifully furnished for first time occupation. This apartment offers a sizeable reception with kitchen access, two balconies and en suite plus dressing area to master, high specification level throughout, comfort cooling and under floor heating.

## 3 RIVERLIGHT QUAY, NINE ELMS, LONDON SW8 SECOND FLOOR

| INTERNAL AREA M2/ SQ FT            | 78.24/842                     |
|------------------------------------|-------------------------------|
| EXTERNAL AREA M <sup>2</sup> /SQFT | 7.26/78.1                     |
| Living / Dining                    | 4.93m x 4.49m / 16'2" x 14'7" |
| Kitchen                            | 3.03m x 2.17m / 9'9" x 7'1"   |
| Bedroom 1                          | 4.44m x 2.99m / 14'6" x 9'8"  |
| Bedroom 2                          | 4.13m x 2.78m / 13'5" x 9'1"  |
| Balcony 1                          | 5.46m x 1.50m / 17'9" x 4'9"  |
| Balcony 2                          | 2.73m x 1.50m / 8'9" x 4'9"   |