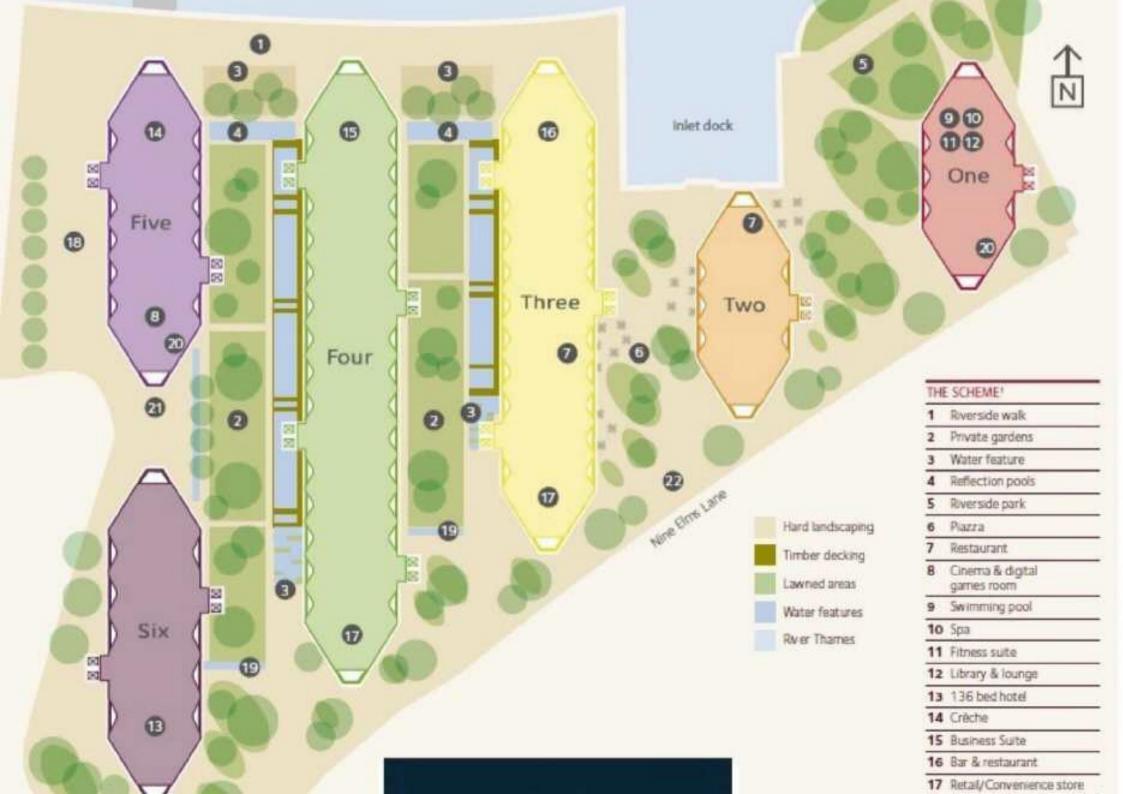

Created by world-renowned architects Rogers Stirk Harbour & Partners. Riverlight consists of six modern and elegant pavilions that have been specifically designed to maximise the sunlight within and optimise the views out. Over 75% of the development is dedicated to open space with the riverfront visible and accessible between each and every building. It offers a riverside walkway and park, private gardens and water features. An exclusive residents Clubhouse offers a unique third space between home and work which to socialise, exercise and be entertained, from a private screening room to virtual golf facilities; a residents club lounge and library and a 15m swimming pool, state-of-the-art gymnasium and spa.

Large double-height lobbies feature at the buildings entrance. These lead to smaller more personal floors, with no more than seven apartments per floor, accessed by glass walled elevators that are placed on the outside of each building offering spectacular views of the River and across London.

Riverlight offers a wide range of accommodation with a vibrant mix of leisure and retail facilities at street level, including cafés, bar and restaurant and a crèche.

The residents at Riverlight benefit from a courtesy service that runs every weekday rush hour between the development and Vauxhall Underground and mainline Stations. There are 4 car club spaces at the entrance to the development that can be hired on a short term basis, subject to availability.