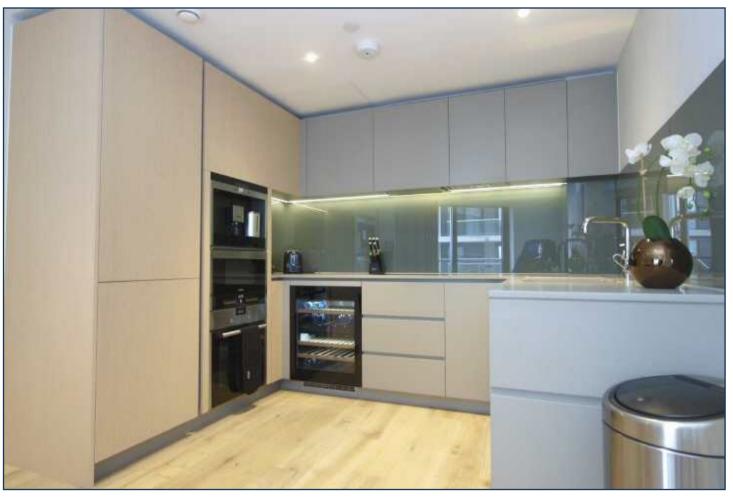

A brand new second floor apartment of 842 sq ft (78 sqm) available beautifully furnished for first time occupation. This apartment offers a sizeable reception with kitchen access, two balconies and en suite plus dressing area to master, high specification level throughout, comfort cooling and under floor heating.

## 3 RIVERLIGHT QUAY, NINE ELMS, LONDON SW8 SECOND FLOOR

| INTERNAL AREA M2/ SQ FT            | 78.24/842                     |
|------------------------------------|-------------------------------|
| EXTERNAL AREA M <sup>2</sup> /SQFT | 7.26/78.1                     |
| Living / Dining                    | 4.93m x 4.49m / 16'2" x 14'7" |
| Kitchen                            | 3.03m x 2.17m / 9'9" x 7'1"   |
| Bedroom 1                          | 4.44m x 2.99m / 14'6" x 9'8"  |
| Bedroom 2                          | 4.13m x 2.78m / 13'5" x 9'1"  |
| Balcony 1                          | 5.46m x 1.50m / 17'9" x 4'9"  |
| Balcony 2                          | 2.73m x 1.50m / 8'9" x 4'9"   |