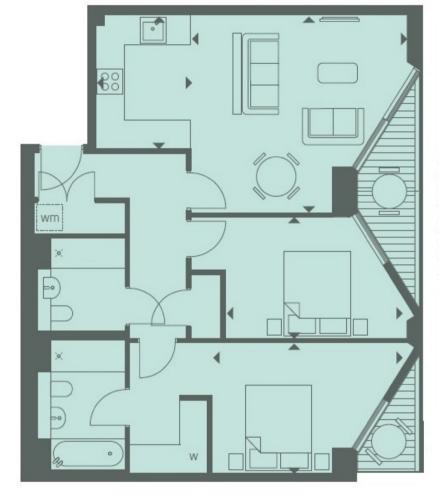

A brand new second floor apartment of 842 sq ft (78 sqm) available beautifully furnished for first time occupation. This apartment offers a sizeable reception with kitchen access, two balconies and en suite plus dressing area to master, high specification level throughout, comfort cooling and under floor heating.

## 3 RIVERLIGHT QUAY, NINE ELMS, LONDON SW8 SECOND FLOOR

| INTERNAL AREA M2/ SQ FT            | 78.24/842                     |
|------------------------------------|-------------------------------|
| EXTERNAL AREA M <sup>2</sup> /SQFT | 7.26/78.1                     |
| Living / Dining                    | 4.93m x 4.49m / 16'2" x 14'7" |
| Kitchen                            | 3.03m x 2.17m / 9'9" x 7'1"   |
| Bedroom 1                          | 4.44m x 2.99m / 14'6" x 9'8"  |
| Bedroom 2                          | 4.13m x 2.78m / 13'5" x 9'1"  |
| Balcony 1                          | 5.46m x 1.50m / 17'9" x 4'9"  |
| Balcony 2                          | 2.73m x 1.50m / 8'9" x 4'9"   |