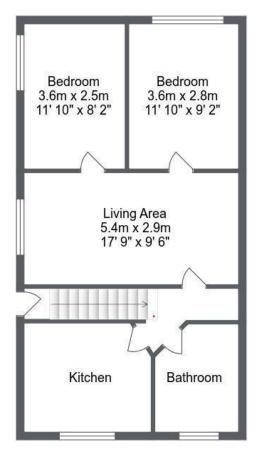

**2 Bedroomed Apartment** 

Offers around £120,000

## **8a Grove Park Terrace**

Harrogate, HG1 4BW



Email: talk@alexandergibson.co.uk
Telephone: 01423 563077
5 Raglan Street,

Princes Square, Harrogate, HG1 1LE



Available for immediate purchase with vacant possession, this two bed apartment is in a great location on the edge of Harrogate town centre near to the famous Stray parkland, and has been tenanted until recently at £550 per month. A great investment or first-time-buyer property that has just been refreshed and cleaned ready for sale.

Also available is the vacant apartment on the ground floor of this end terrace property, either separately or in combination, and either freehold or leasehold by negotiation. There are several options to consider, call today and talk to Ken.

## Surroundings

Grove Park Terrace lies around the corner from Dragon View Stray, in the High Harrogate area. A parade of shops, service businesses, food outlets and two reputable public houses is a short walk away at