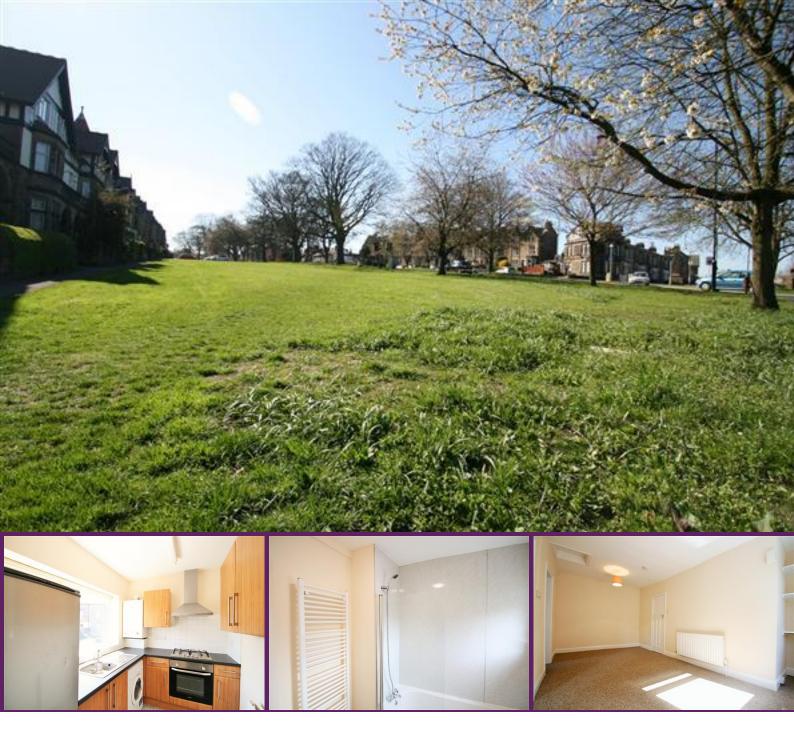

## **8a Grove Park Terrace**

Harrogate, HG1 4BW

Email: talk@alexandergibson.co.uk
Telephone: 01423 563077
5 Raglan Street,

Princes Square, Harrogate, HG1 1LE

Available for immediate purchase with vacant possession, this two bed apartment is in a great location on the edge of Harrogate town centre near to the famous Stray parkland, and has been tenanted until recently at £550 per month. A great investment or first-time-buyer property that has just been refreshed and cleaned ready for sale.

## Surroundings

Grove Park Terrace lies around the corner from Dragon View Stray, in the High Harrogate area. A parade of shops, service businesses, food outlets and two reputable public houses is a short walk away at the junction of Westmoreland Street and Skipton Road. An Asda supermarket is less than half a mile away, near to the central railway and bus station. The cities of Leeds, Ripon and York are all approximately a thirty minute drive.