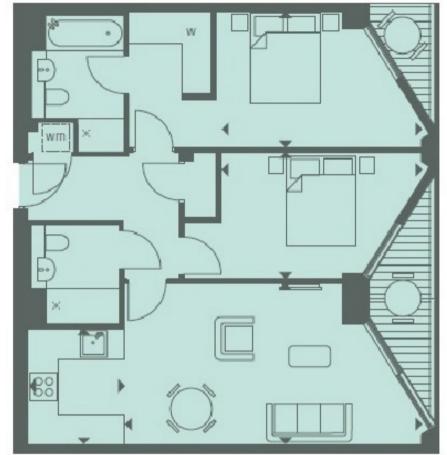

## THREE RIVERLIGHT QUAY TENTH FLOOR

| INTERNAL AREA M <sup>2</sup> /SQ FT  | 73.62 / 792                   |
|--------------------------------------|-------------------------------|
| EXTERNAL AREA M <sup>2</sup> / SQ FT | 7.26/78                       |
| Living / Dining                      | 6.43m x 3.48m / 21'1" x 11'4" |
| Kitchen                              | 2.50m x 2.07m / 8'2" x 6'8"   |
| Bedroom 1                            | 4.44m x 2.90m / 14'6" x 9'5"  |
| Bedroom 2                            | 4.33m x 2.75m / 14'2" x 9'0"  |
| Balcony 1                            | 5.46m x 1.50m / 17'9" x 4'9"  |
| Balcony 2                            | 2.73m x 1.50m / 8'9" x 4'9"   |