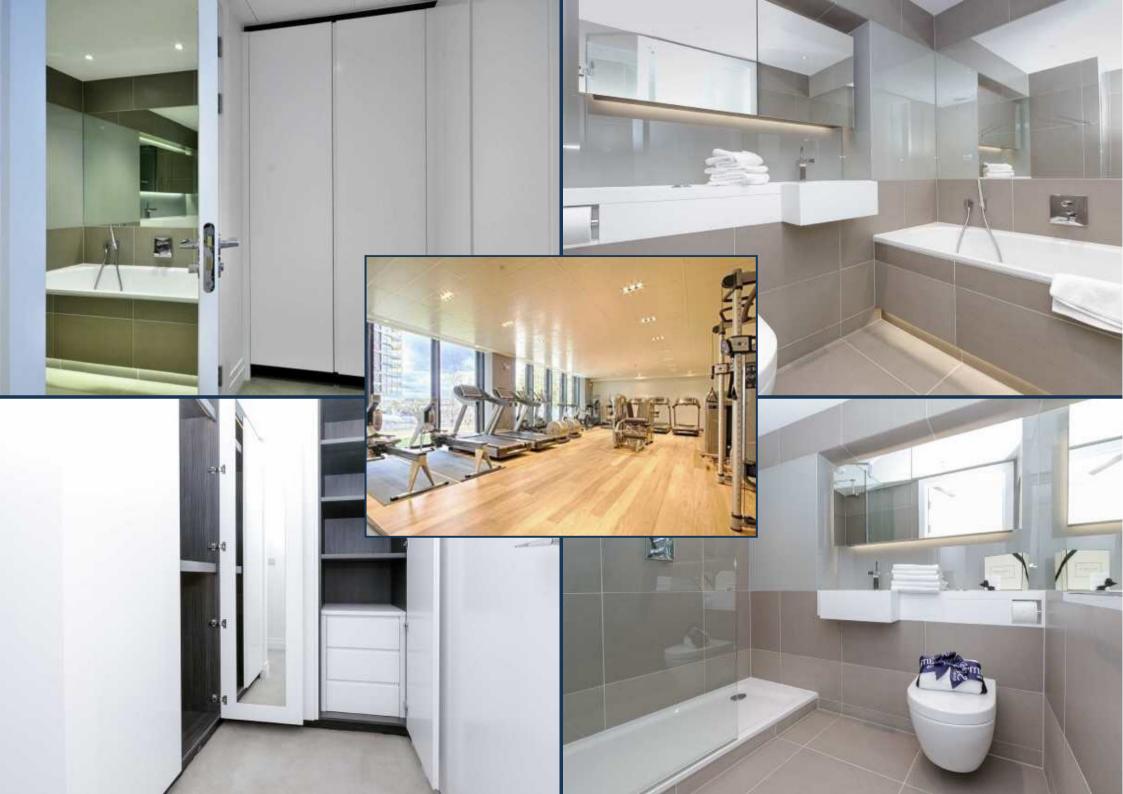

With fantastic views from the tenth floor, this brand new and excellently priced apartment offers great position and value within the Riverlight development. This apartment offers 792 sq ft of living space, two balconies and en suite and dressing area to master, high specification level throughout, comfort cooling and under floor heating.