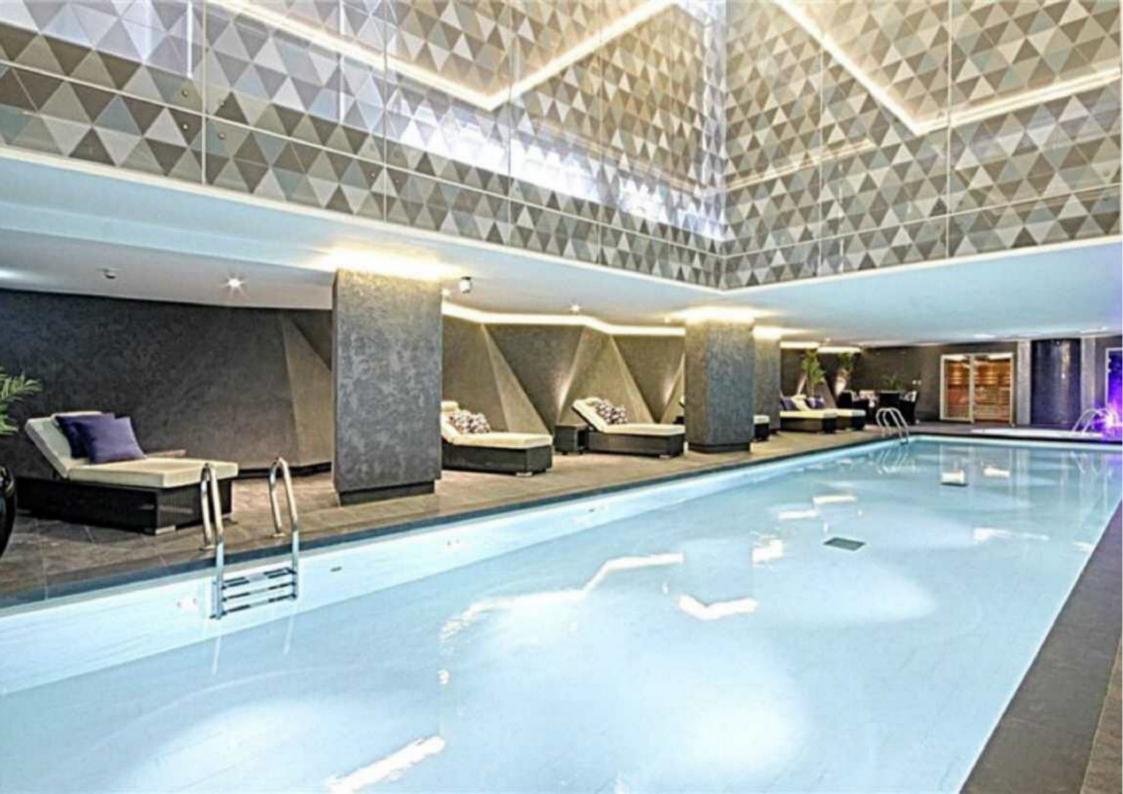

Created by world-renowned architects Rogers Stirk Harbour & Partners. Riverlight consists of six modern and elegant pavilions that have been specifically designed to maximise the sunlight within and optimise the views out. Over 75% of the development is dedicated to open space with the riverfront visible and accessible between each and every building. It offers a riverside walkway and park, private gardens and water features. An exclusive residents Clubhouse offers a unique third space between home and work which to socialise, exercise and be entertained, from a private screening room to virtual golf facilities; a residents club lounge and library and a 15m swimming pool, state-of-the-art gymnasium and spa.