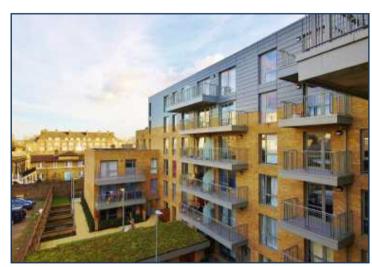

A third floor two bedroom apartment of 740 sq ft (68.75 sqm), with extremely large entertaining area and quiet aspect, in this excellent development of Parliament Reach, close to the Nine Elms regeneration area, available as an investment purchase with a tenancy currently returning some £26,000 per annum.

The property offers a sizeable reception with open plan kitchen and balcony access, two double bedrooms (master with en suite) separate family bathroom and modern fixtures and fittings throughout.

Palm House offers great value within a conservation area a few minutes from The Houses of Parliament and Big Ben, within ten minutes walk of both Vauxhall and Kennington tube stations enabling exceptional connections to the Capitals entire tube and rail network.