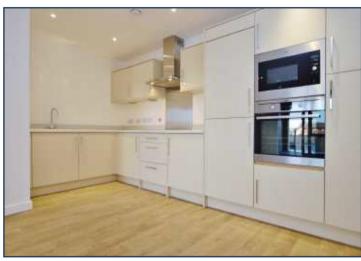

The property offers a sizeable reception with open plan kitchen and balcony access, two double bedrooms (master with en suite) separate family bathroom and modern fixtures and fittings throughout.

Palm House offers great value within a conservation area a few minutes from The Houses of Parliament and Big Ben, within ten minutes walk of both Vauxhall and Kennington tube stations enabling exceptional connections to the Capitals entire tube and rail network.

## PALM HOUSE, PARLIAMENT REACH, LONDON SE11 THIRD FLOOR

GROSS INTERNAL AREA 740 SQ FT / 68.75 SQM GROSS EXTERNAL AREA 42 SQ FT / 3.8 SQM