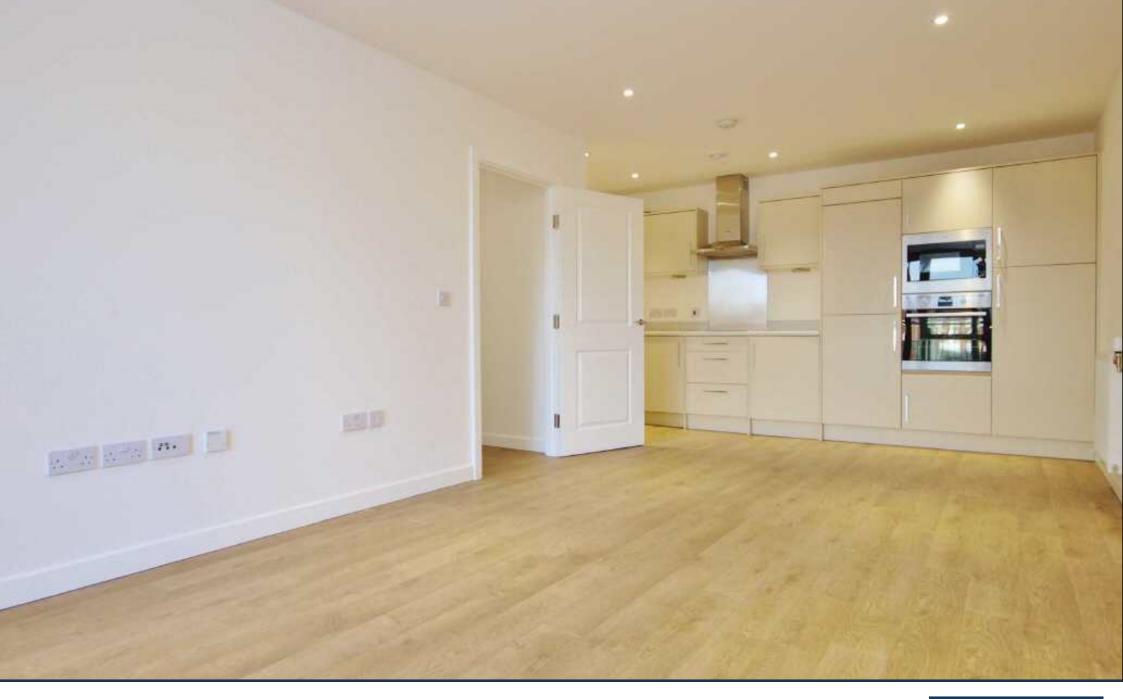

The property offers a sizeable reception with open plan kitchen and balcony access, two double bedrooms (master with en suite) separate family bathroom and modern fixtures and fittings throughout.

Palm House offers great value within a conservation area a few minutes from The Houses of Parliament and Big Ben, within ten minutes walk of both Vauxhall and Kennington tube stations enabling exceptional connections to the Capitals entire tube and rail network.

## PALM HOUSE, PARLIAMENT REACH, LONDON SE11 THIRD FLOOR

GROSS INTERNAL AREA 740 SQ FT / 68.75 SQM GROSS EXTERNAL AREA 42 SQ FT / 3.8 SQM