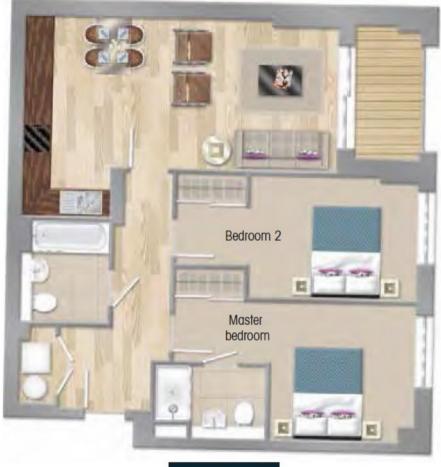

A third floor two bedroom apartment of 740 sq ft (68.75 sqm), with extremely large entertaining area and quiet aspect, in this excellent development of Parliament Reach, close to the Nine Elms regeneration area, available as an investment purchase with a tenancy currently returning some £26,000 per annum.

The property offers a sizeable reception with open plan kitchen and balcony access, two double bedrooms (master with en suite) separate family bathroom and modern fixtures and fittings throughout.

Palm House offers great value within a conservation area a few minutes from The Houses of Parliament and Big Ben, within ten minutes walk of both Vauxhall and Kennington tube stations enabling exceptional connections to the Capitals entire tube and rail network.

## PALM HOUSE, PARLIAMENT REACH, LONDON SE11 THIRD FLOOR

GROSS INTERNAL AREA 740 SQ FT / 68.75 SQM GROSS EXTERNAL AREA 42 SQ FT / 3.8 SQM