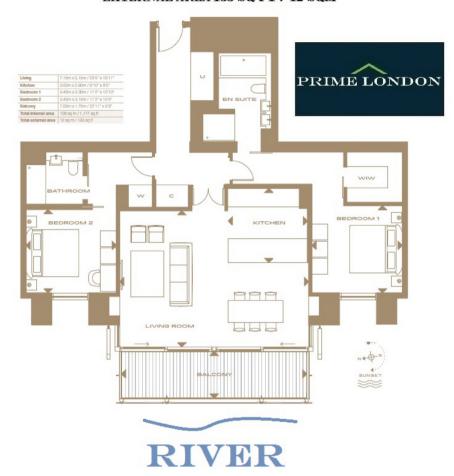

## MERANO RESIDENCES, 30 ALBERT EMBANKMENT GROSS INTERNAL AREA 1,177 SQ FT / 109 SQM EXTERNAL AREA 133 SQ FT / 12 SQM